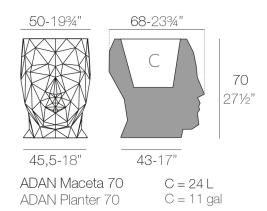

# **ADAN PLANTER 49x68x70**

#### **Description**

Pot made of polyethylene resin by rotational moulding. 100% Recyclable. Item suitable for indoor and outdoor use. Available in different finishes.