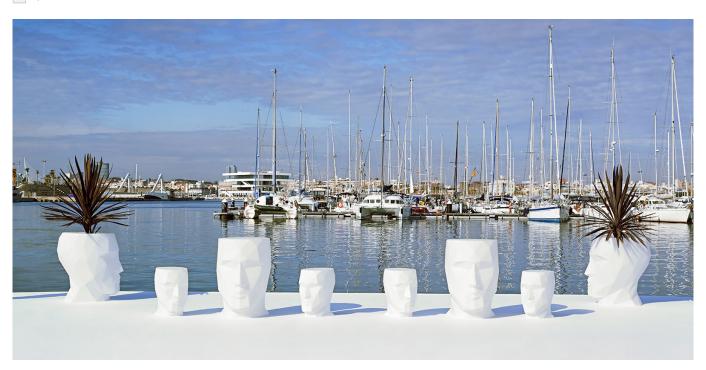

# **By Teresa Sapey**

Teresa Sapey surprises us with her creations, this time through the ADAN Collection for Vondom, an item with a lot of personality, and a shape which is faceted, like that of a diamond. More than objects, they are multifunctional architecture pieces, since besides being used as vases they can be used as seats, flower pots, auxiliary tables... They are lifestyle objects that create a stir, fitting in with any style and are made of materials that allow for both outdoor and indoor use.