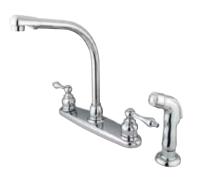

## **DESCRIPTION:**

Victorian High Arch 8" Kit Fct W/Cp Sprayer, Cp

**Note:** Please always check with Elements of Design Customer Service for Cartridge Model Number Verification before you order.

**Note:** Photo above and Drawing below shows overall style of the product, handle styles may be different to the product model number this specification sheet is refering to