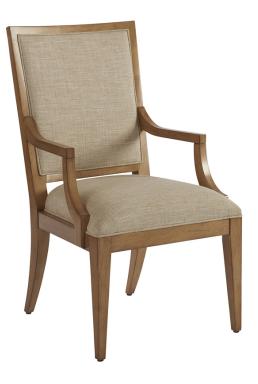

## Eastbluff Arm Chair

| Item #:920-881-01 |                                                                                                                                                                               |
|-------------------|-------------------------------------------------------------------------------------------------------------------------------------------------------------------------------|
| DESCRIPTION       | The classic design of the Eastbluff dining chair marries a wooden frame, in either the Sandstone or Sailcloth finish with welted upholstered panels on the inside and outside |
|                   | back of the piece. The design comes standard in the Ventura pattern 423311.                                                                                                   |
| DIMENSIONS        | 23W x 26¼D x 40H in.                                                                                                                                                          |
| INSIDE WIDTH      | 201⁄2 in.                                                                                                                                                                     |
| INSIDE DEPTH      | 19¾ in.                                                                                                                                                                       |
| ARM HEIGHT        | 25½ in.                                                                                                                                                                       |
| SEAT HEIGHT       | 19 in.                                                                                                                                                                        |