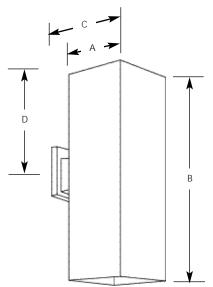

| Wall |  |
|------|--|
|------|--|

| Finish |       |       |                | Dimensions (Inches) |    |       |   |  |
|--------|-------|-------|----------------|---------------------|----|-------|---|--|
| Bronze | White | Black | Lamping        | Α                   | В  | С     | D |  |
|        |       |       | 2-250w QPAR38, | 6                   | 18 | 8-7/8 | 8 |  |
|        |       |       | 150w BR40      |                     |    |       |   |  |