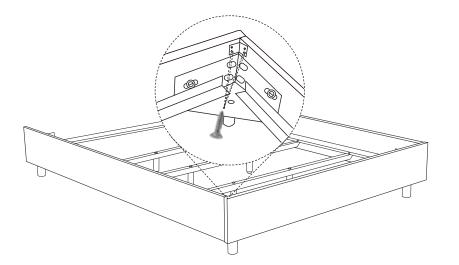

#### 2.1

Align holes of (E) center support rail with holes on (B) metal side rails. Attach using (H1) bolts and (H2) nut. Tighten using (H9, H11) wrenches.

Please note: (E) center support rail attaches underneath (B) metal side rails.

#### 2.2

Attach (F) center support legs to (E) center support rail using (H5) bolts and (H6) washer. Tighten using (H9) L wrench.