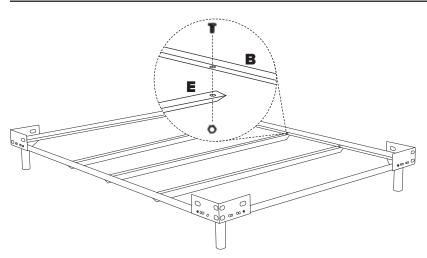

## STEP 2 - CENTER SUPPORT SYSTEM

#### 2.1

Align holes of (E) center support rail with holes on (B) metal side rails. Attach using (H1) bolts and (H2) nut. Tighten using (H9, H11) wrenches.

Please note: (E) center support rail attaches underneath (B) metal side rails.

#### 2.2

Attach (F) center support legs to (E) center support rail using (H5) bolts and (H6) washer. Tighten using (H9) L wrench.