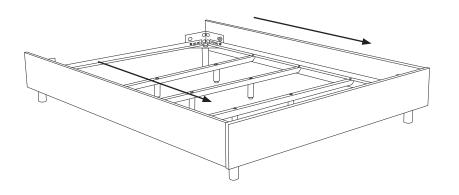

## STEP 2 - CENTER SUPPORT SYSTEM

#### 2.1

Align holes of (E) center support rail with holes on (B) metal side rails. Attach using (H1) bolts and (H2) nut. Tighten using (H9, H11) wrenches.

Please note: (E) center support rail attaches underneath (B) metal side rails.

#### 2.2

Attach (F) center support legs to (E) center support rail using (H5) bolts and (H6) washer. Tighten using (H9) L wrench.