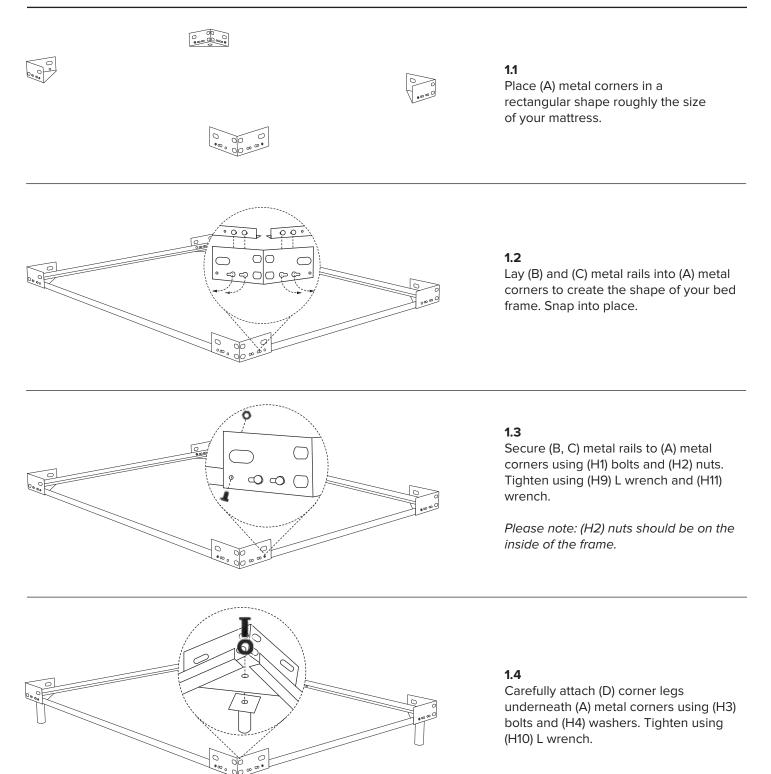

### COMPONENTS



Please note: you will need a flat head and phillips head screwdriver to assemble your bed frame.

### STEP | - BUILDING THE METAL BED FRAME



## STEP 2 - CENTER SUPPORT SYSTEM



#### 2.1

Align holes of (E) center support rail with holes on (B) metal side rails. Attach using (H1) bolts and (H2) nut. Tighten using (H9, H11) wrenches.

Please note: (E) center support rail attaches underneath (B) metal side rails.

#### 2.2

Attach (F) center support legs to (E) center support rail using (H5) bolts and (H6) washer. Tighten using (H9) L wrench.

# STEP 3 - ATTACHING THE UPHOLSTERED RAILS



#### 3.1

Loosely attach (G, H) upholstered rails to bed frame using (H7) bolts and (H8) washers.

Please note: if (G) upholstered side rails have an additional hole, make sure the hole faces upwards and away from the (H) upholstered foot rail.

### STEP 3 - ATTACHING THE UPHOLSTERED RAILS CONTINUED



#### 3.2

Push (G) upholstered side rails