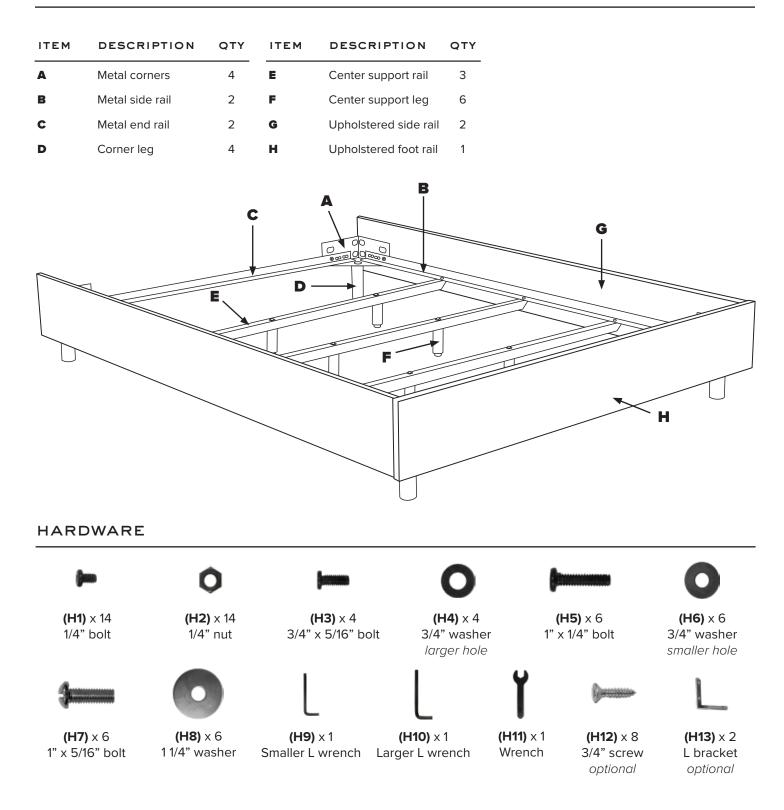

### COMPONENTS

Please note: you will need a flat head and phillips head screwdriver to assemble your bed frame.