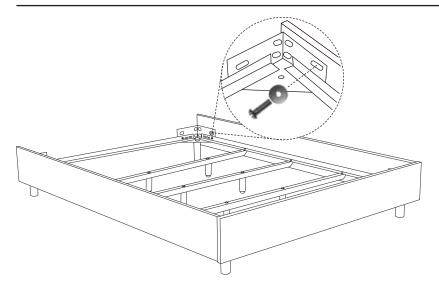

# STEP 3 - ATTACHING THE UPHOLSTERED RAILS

#### 3.1

Loosely attach (G, H) upholstered rails to bed frame using (H7) bolts and (H8) washers.

Please note: if (G) upholstered side rails have an additional hole, make sure the hole faces upwards and away from the (H) upholstered foot rail.