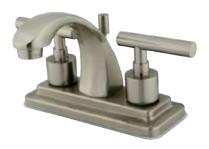

## MODEL#:**ES4648CML**PRODUCT SPECIFICATION SHEET

## **DESCRIPTION:**

Manhattan 4" Lavatory Faucet With Brass Pop-Up,Sn

**Note:** Please always check with Elements of Design Customer Service for Cartridge Model Number Verification before you order.

**Note:** Photo above and Drawing below shows overall style of the product, handle styles may be different to the product model number this specification sheet is refering to.