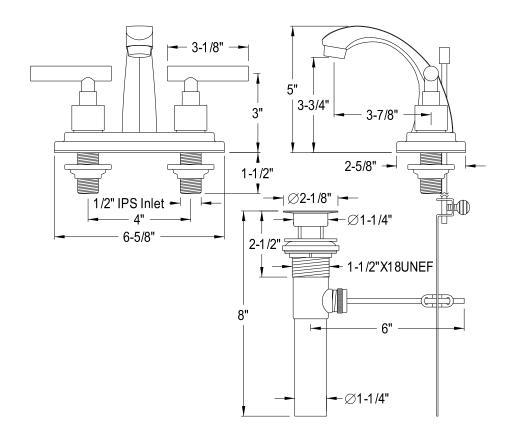

## MODEL#:**ES4648CML**PRODUCT SPECIFICATION SHEET

## **DESCRIPTION:**

Manhattan 4" Lavatory Faucet With Brass Pop-Up,Sn

**Note:** Please always check with Elements of Design Customer Service for Cartridge Model Number Verification before you order.

**Note:** Photo above and Drawing below shows overall style of the product, handle styles may be different to the product model number this specification sheet is refering to.