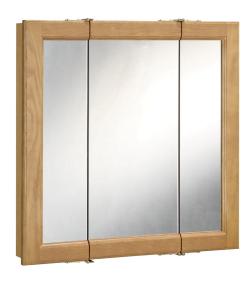

## Tri-View Medicine Cabinet Mirror with 3-Doors 36x30"

## MISC CABINETS

## Nutmeg Oak









N/A

## **SPECIFICATIONS**

MATERIAL CONSTRUCTION: Wood

ASSEMBLY REQUIRED:

TOOLS NEEDED FOR INSTALLATION: Electric Drill, Screwdriver

ASSEMBLED DIMENSIONS:  $30" \text{ H} \times 36" \text{ L} \times 4.76" \text{ D}$ 

WEIGHT: 29 lbs.

NUMBER OF DOORS: 3

DOOR MATERIAL: Mirror

NUMBER OF SHELVES: 2

ADJUSTABLE SHELVES: No

SHELF MAX WEIGHT CAPACITY: 15 lbs.

SHELF WIDTH: 32.87"

SHELFTHICKNESS: 0.47"

SHELF MATERIAL: Particle Board

FACE FRAME MATERIAL: Oak

SIDES MATERIAL: Particle Board

BOTTOM MATERIAL: Particle Board

BACK PANEL MATERIAL: MDF

BACK BRACE MATERIAL: Particle Board

GLASS STYLE: Flat Panel

LIGHTED: No

POWER SOURCE: None

T TO THE

MOUNTING HARDWARE INCLUDED: No

MOUTING TYPE: Surface

**WARRANTY:** I-Year limited warranty

CARB COMPLIANT: CARB Phase 2

TSCATI