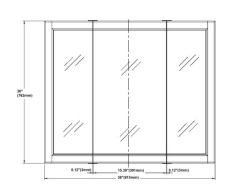

## **SPECIFICATIONS**

MATERIAL CONSTRUCTION: Wood

ASSEMBLY REQUIRED:

TOOLS NEEDED FOR INSTALLATION: Electric Drill, Screwdriver

ASSEMBLED DIMENSIONS:  $30" \text{ H} \times 36" \text{ L} \times 4.76" \text{ D}$ 

WEIGHT: 29 lbs.

NUMBER OF DOORS: 3

DOOR MATERIAL: Mirror

NUMBER OF SHELVES: 2

ADJUSTABLE SHELVES: No

SHELF MAX WEIGHT CAPACITY: 15 lbs.

SHELF WIDTH: 32.87"

SHELFTHICKNESS: 0.47"