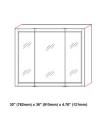

## **SPECIFICATIONS**

MATERIAL CONSTRUCTION: Wood

ASSEMBLY REQUIRED:

TOOLS NEEDED FOR INSTALLATION: Electric Drill, Screwdriver

ASSEMBLED DIMENSIONS:  $30" \text{ H} \times 36" \text{ L} \times 4.76" \text{ D}$ 

WEIGHT: 29 lbs.

NUMBER OF DOORS: 3

DOOR MATERIAL: Mirror

NUMBER OF SHELVES: 2

ADJUSTABLE SHELVES: No

SHELF MAX WEIGHT CAPACITY: 15 lbs.

SHELF WIDTH: 32.87"

SHELFTHICKNESS: 0.47"