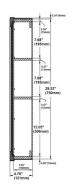

## **SPECIFICATIONS**

MATERIAL CONSTRUCTION: Wood

ASSEMBLY REQUIRED:

TOOLS NEEDED FOR INSTALLATION: Electric Drill, Screwdriver

ASSEMBLED DIMENSIONS:  $30" \text{ H} \times 36" \text{ L} \times 4.76" \text{ D}$ 

WEIGHT: 29 lbs.

NUMBER OF DOORS: 3

DOOR MATERIAL: Mirror

NUMBER OF SHELVES: 2

ADJUSTABLE SHELVES: No

SHELF MAX WEIGHT CAPACITY: 15 lbs.

SHELF WIDTH: 32.87"

SHELFTHICKNESS: 0.47"