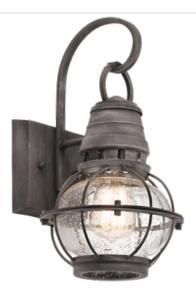

## Extra Large Outdoor Wall Lantern-WZC

## **Product Description:**

This extra large wall lantern from the outdoor collection embodies the classic styling of nautical and railway lighting. It features a Weathered Zinc finish surrounding Clear Seeded glass.