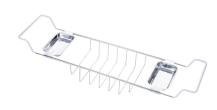

#### **DESCRIPTION:**

Clawfoot Bath Tub Shelf

# MODEL SHOWN: DS2151

**Note:** Photo above and Drawing below shows overall style of the product, handle styles may be different to the product model number this specification sheet is refering to

**Note:** Please always check with Elements of Design Customer Service for Cartridge Model Number Verification before you order.