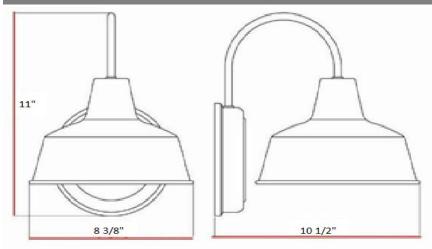

# Wall Mount Dark Sky ORB

## **Specifications**

| Material Construction: | Formed Steel                              |
|------------------------|-------------------------------------------|
| Lens:                  | White Painted Inside of the Shade         |
| Lamp Type & Wattage:   | Uses 1 60W Medium Based Incandescent Bulb |
| Mounting:              | Wall Mounted                              |
| Finish:                | Oil Rubbed Bronze                         |
| Voltage:               | 120V                                      |
| Weight:                | 1.36 lbs.                                 |
|                        |                                           |



#### Dimensions



## Warranty & Compliances

| Warranty   | 10 Year Limited Warranty           |
|------------|------------------------------------|
| UL         | UL/cUL; Suitable for wet locations |
| ADA        | N/A                                |
| EnergyStar | N/A                                |



### **Companion Fixtures**

Wall Mount Dark Sky Oil Rubbed Bronze

| Гуре: |  |
|-------|--|
|-------|--|

Job: Order Code:

Approvals: