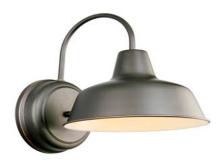

# Wall Mount Dark Sky ORB

## **Specifications**

| Material Construction: | Formed Steel                              |
|------------------------|-------------------------------------------|
| Lens:                  | White Painted Inside of the Shade         |
| Lamp Type & Wattage:   | Uses 1 60W Medium Based Incandescent Bulb |
| Mounting:              | Wall Mounted                              |
| Finish:                | Oil Rubbed Bronze                         |
| Voltage:               | 120V                                      |
| Weight:                | 1.36 lbs.                                 |
|                        |                                           |