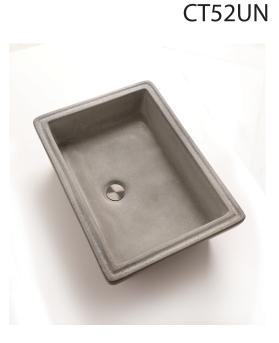

NEWTERRA undermount sink

## Features:

- Concrete sink without overflow
- Most standard American drains can also be used
- Current cut-out template can be requested
- Size can be customizable upon request (conditions apply)
- Installation hardware included