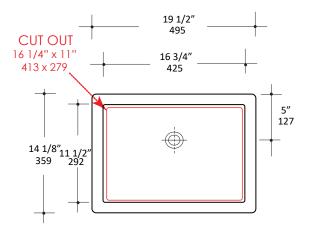

## **Specifications:**

| Installation:<br>Exterior Dimensions:<br>Material:<br>Weight:<br>Overflow:<br>Finishes: | Undermount<br>19 1/2"w x 14 1/8"d x 4 1/2"h<br>Concrete<br>26 lbs<br>No<br>TER - Terracotta<br>SLT - Slate<br>CHL - Charcoal<br>SND - Sand |
|-----------------------------------------------------------------------------------------|--------------------------------------------------------------------------------------------------------------------------------------------|
| Cut-out Size:                                                                           | 16 1/4" x 11"<br>(template available upon request)                                                                                         |
| Faucet Hole Size:<br>Drain Hole Size:                                                   | N/A<br>Ø 1 3/4"                                                                                                                            |