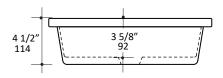

## **Specifications:**

| Installation:<br>Exterior Dimensions:<br>Material:<br>Weight:<br>Overflow:<br>Finishes: | Undermount<br>19 1/2"w x 14 1/8"d x 4 1/2"h<br>Concrete<br>26 lbs<br>No<br>TER - Terracotta<br>SLT - Slate<br>CHL - Charcoal<br>SND - Sand |
|-----------------------------------------------------------------------------------------|--------------------------------------------------------------------------------------------------------------------------------------------|
| Cut-out Size:                                                                           | 16 1/4" x 11"<br>(template available upon request)                                                                                         |
| Faucet Hole Size:<br>Drain Hole Size:                                                   | N/A<br>Ø 1 3/4"                                                                                                                            |