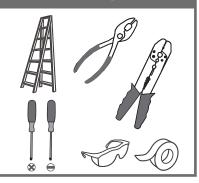

## **Installation Guide**

## **Tools Required**



## **Light Source**



3 BULBS REQUIRED **BULBS NOTINCLUDED** 

# $oldsymbol{\Delta}$ Warnings and Cautions

Turn off the electricity at the circuit breaker before installation. Consult a licensed electrician if in doubt about installation.

Turn off power to the fixture and allow the bulbs to cool before replacing.

## **Package Contents**

**Preparation**: Identify and inspect all parts before beginning the installation.

Missing or damaged parts? Contact your original place of purchase.





Inner Backplate x 1



Mounting Screw



**Outlet Box Screw** 



D Wire Connector



#### Table of **Contents**

Inner Backplate



Lanyard





**Fixture Body** 





STEP 5