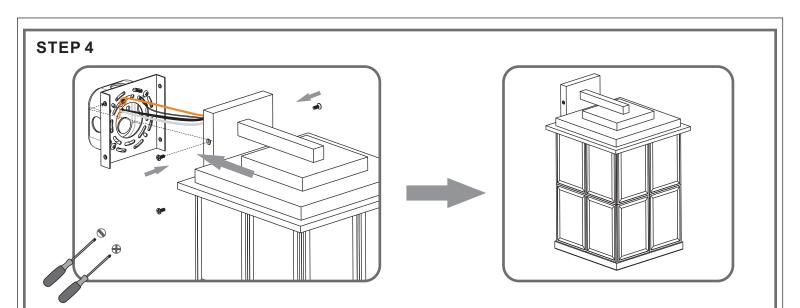

## **Installation Guide**

## **Tools Required**



## **Light Source**



3 BULBS REQUIRED **BULBS NOTINCLUDED** 

# $oldsymbol{\Delta}$ Warnings and Cautions

Turn off the electricity at the circuit breaker before installation. Consult a licensed electrician if in doubt about installation.

Turn off power to the fixture and allow the bulbs to cool before replacing.

## **Package Contents**

**Preparation**: Identify and inspect all parts before beginning the installation.

Missing or damaged parts? Contact your original place of purchase.





Inner Backplate x 1



Mounting Screw



**Outlet Box Screw** 



D Wire Connector



#### Table of **Contents**

Inner Backplate



Lanyard





**Fixture Body** 





STEP 5