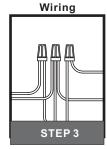

## **Installation Guide**

## **Tools Required**



## **Light Source**



3 BULBS REQUIRED **BULBS NOTINCLUDED** 

# $oldsymbol{\Delta}$ Warnings and Cautions

Turn off the electricity at the circuit breaker before installation. Consult a licensed electrician if in doubt about installation.

Turn off power to the fixture and allow the bulbs to cool before replacing.

## **Package Contents**

**Preparation**: Identify and inspect all parts before beginning the installation.

Missing or damaged parts? Contact your original place of purchase.





Inner Backplate x 1



Mounting Screw



**Outlet Box Screw** 



D Wire Connector



#### Table of **Contents**

Inner Backplate



Lanyard





**Fixture Body** 





STEP 5