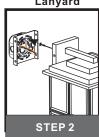

## **Installation Guide**

## **Tools Required**



## **Light Source**



3 BULBS REQUIRED **BULBS NOTINCLUDED** 

# $oldsymbol{\Delta}$ Warnings and Cautions

Turn off the electricity at the circuit breaker before installation. Consult a licensed electrician if in doubt about installation.

Turn off power to the fixture and allow the bulbs to cool before replacing.

## **Package Contents**

**Preparation**: Identify and inspect all parts before beginning the installation.

Missing or damaged parts? Contact your original place of purchase.





Inner Backplate x 1



Mounting Screw



**Outlet Box Screw** 



D Wire Connector



#### Table of **Contents**

Inner Backplate



Lanyard





**Fixture Body** 





STEP 5