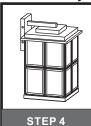

## **Installation Guide**

## **Tools Required**



## **Light Source**



3 BULBS REQUIRED **BULBS NOTINCLUDED** 

# $oldsymbol{\Delta}$ Warnings and Cautions

Turn off the electricity at the circuit breaker before installation. Consult a licensed electrician if in doubt about installation.

Turn off power to the fixture and allow the bulbs to cool before replacing.

## **Package Contents**

**Preparation**: Identify and inspect all parts before beginning the installation.

Missing or damaged parts? Contact your original place of purchase.





Inner Backplate x 1



Mounting Screw



**Outlet Box Screw** 



D Wire Connector



#### Table of **Contents**

Inner Backplate



Lanyard





**Fixture Body** 





STEP 5