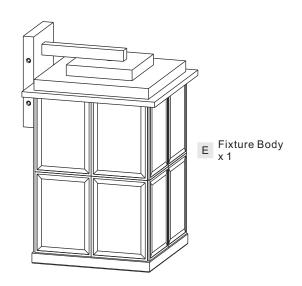

## **Package Contents**

**Preparation**: Identify and inspect all parts before beginning the installation.

Missing or damaged parts? Contact your original place of purchase.

Inner Backplate x 1

Mounting Screw