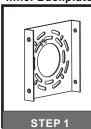

## **Installation Guide**

## **Tools Required**



## **Light Source**



3 BULBS REQUIRED **BULBS NOTINCLUDED** 

# $oldsymbol{\Delta}$ Warnings and Cautions

Turn off the electricity at the circuit breaker before installation. Consult a licensed electrician if in doubt about installation.

Turn off power to the fixture and allow the bulbs to cool before replacing.

## **Package Contents**

**Preparation**: Identify and inspect all parts before beginning the installation.

Missing or damaged parts? Contact your original place of purchase.





Inner Backplate x 1



Mounting Screw



**Outlet Box Screw** 



D Wire Connector



#### Table of **Contents**

Inner Backplate



Lanyard





**Fixture Body** 





STEP 5