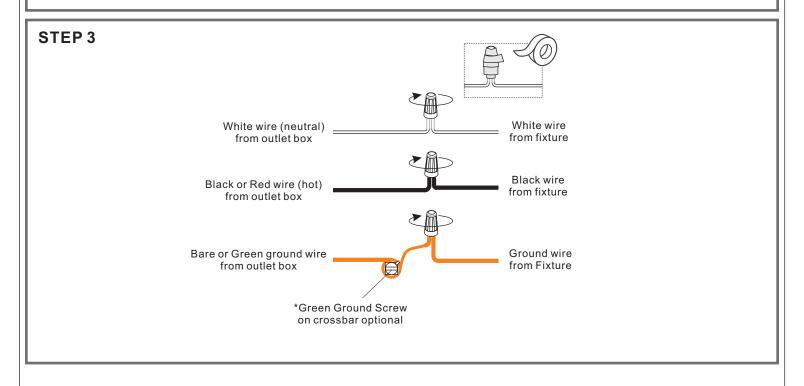

## **Installation Guide**

## **Tools Required**



## **Light Source**



3 BULBS REQUIRED **BULBS NOTINCLUDED** 

# $oldsymbol{\Delta}$ Warnings and Cautions

Turn off the electricity at the circuit breaker before installation. Consult a licensed electrician if in doubt about installation.

Turn off power to the fixture and allow the bulbs to cool before replacing.

## **Package Contents**

**Preparation**: Identify and inspect all parts before beginning the installation.

Missing or damaged parts? Contact your original place of purchase.





Inner Backplate x 1



Mounting Screw



**Outlet Box Screw** 



D Wire Connector



#### Table of **Contents**

Inner Backplate



Lanyard





**Fixture Body** 





STEP 5