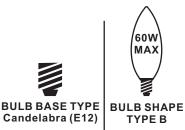

## **Installation Guide**

## **Tools Required**



## **Light Source**



3 BULBS REQUIRED **BULBS NOTINCLUDED** 

# $oldsymbol{\Delta}$ Warnings and Cautions

Turn off the electricity at the circuit breaker before installation. Consult a licensed electrician if in doubt about installation.

Turn off power to the fixture and allow the bulbs to cool before replacing.

## **Package Contents**

**Preparation**: Identify and inspect all parts before beginning the installation.

Missing or damaged parts? Contact your original place of purchase.





Inner Backplate x 1



Mounting Screw



**Outlet Box Screw** 



D Wire Connector



#### Table of **Contents**

Inner Backplate



Lanyard





**Fixture Body** 





STEP 5