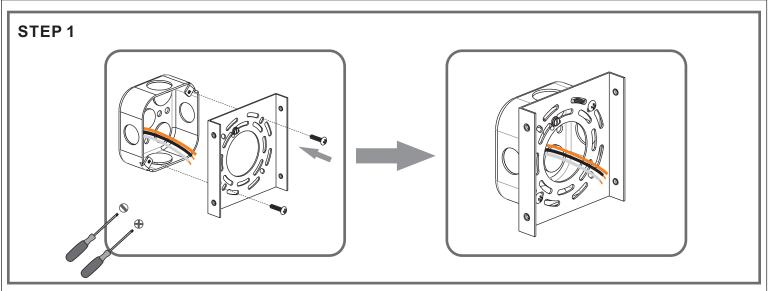

## **Package Contents**

**Preparation**: Identify and inspect all parts before beginning the installation.

Missing or damaged parts? Contact your original place of purchase.

Inner Backplate x 1

Mounting Screw