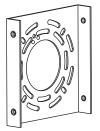

## **Package Contents**

**Preparation**: Identify and inspect all parts before beginning the installation.

Missing or damaged parts? Contact your original place of purchase.

Inner Backplate x 1

Mounting Screw