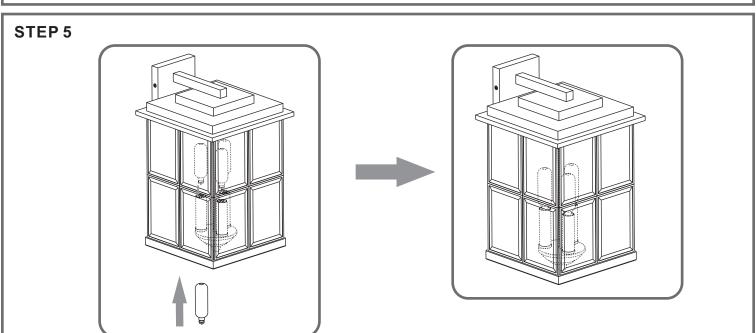

## **Installation Guide**

## **Tools Required**



## **Light Source**



3 BULBS REQUIRED **BULBS NOTINCLUDED** 

# $oldsymbol{\Delta}$ Warnings and Cautions

Turn off the electricity at the circuit breaker before installation. Consult a licensed electrician if in doubt about installation.

Turn off power to the fixture and allow the bulbs to cool before replacing.

## **Package Contents**

**Preparation**: Identify and inspect all parts before beginning the installation.

Missing or damaged parts? Contact your original place of purchase.





Inner Backplate x 1



Mounting Screw



**Outlet Box Screw** 



D Wire Connector



#### Table of **Contents**

Inner Backplate



Lanyard





**Fixture Body** 





STEP 5