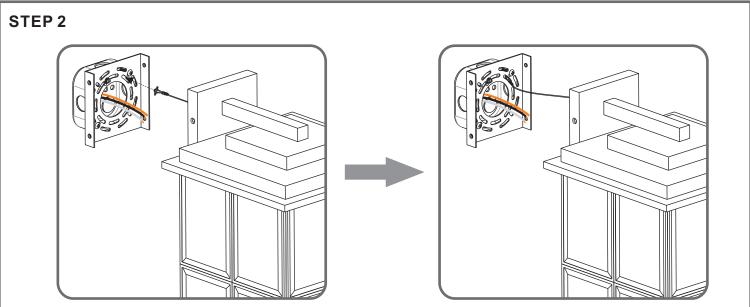

## **Installation Guide**

## **Tools Required**



## **Light Source**



3 BULBS REQUIRED **BULBS NOTINCLUDED** 

# $oldsymbol{\Delta}$ Warnings and Cautions

Turn off the electricity at the circuit breaker before installation. Consult a licensed electrician if in doubt about installation.

Turn off power to the fixture and allow the bulbs to cool before replacing.

## **Package Contents**

**Preparation**: Identify and inspect all parts before beginning the installation.

Missing or damaged parts? Contact your original place of purchase.





Inner Backplate x 1



Mounting Screw



**Outlet Box Screw** 



D Wire Connector



#### Table of **Contents**

Inner Backplate



Lanyard





**Fixture Body** 





STEP 5