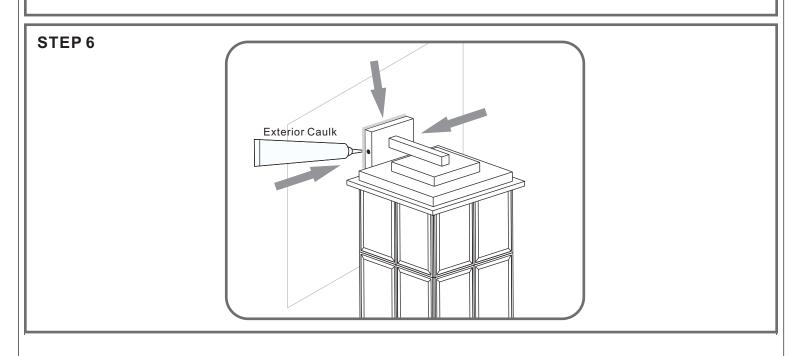

## **Installation Guide**

## **Tools Required**



## **Light Source**



3 BULBS REQUIRED **BULBS NOTINCLUDED** 

# $oldsymbol{\Delta}$ Warnings and Cautions

Turn off the electricity at the circuit breaker before installation. Consult a licensed electrician if in doubt about installation.

Turn off power to the fixture and allow the bulbs to cool before replacing.

## **Package Contents**

**Preparation**: Identify and inspect all parts before beginning the installation.

Missing or damaged parts? Contact your original place of purchase.





Inner Backplate x 1



Mounting Screw



**Outlet Box Screw** 



D Wire Connector



#### Table of **Contents**

Inner Backplate



Lanyard





**Fixture Body** 





STEP 5