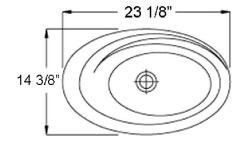

## INFINITY BASIN 23"

Cat. No. 4-325

Basin width: 23-1/8"
Basin depth: 14-3/8"
Above Counter Height: 6"
Flange: 2-7/8"