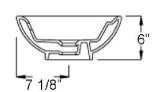

## INFINITY BASIN 23"

Cat. No. 4-325

Basin width: 23-1/8"
Basin depth: 14-3/8"
Above Counter Height: 6"
Flange: 2-7/8"

## **Interior Dimensions:**

Basin diameter: 19-1/4"W x 12"D

Basin Depth: 4-3/8"

Dimensions of fixture are nominal and may vary within the range of tolerances established by ASME Standard A112.19.2.2013 Dimensions and specifications subject to change without notice.