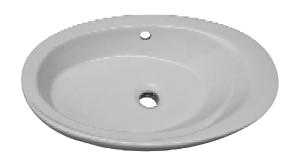

## INFINITY BASIN 23"

Cat. No. 4-325

Basin width: 23-1/8"
Basin depth: 14-3/8"
Above Counter Height: 6"
Flange: 2-7/8"

## **Features:**

- ► Above counter basin
- ► Vitreous china
- ► Stylish off-center bottom
- ▶ Pre-drilled overflow hole
- ► To be use with Grid Drain #5600 (Not Included)