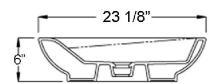

## INFINITY BASIN 23"

Cat. No. 4-325

Basin width: 23-1/8"
Basin depth: 14-3/8"
Above Counter Height: 6"
Flange: 2-7/8"

## **Interior Dimensions:**

Basin diameter: 19-1/4"W x 12"D

Basin Depth: 4-3/8"

Dimensions of fixture are nominal and may vary within the range of tolerances established by ASME Standard A112.19.2.2013 Dimensions and specifications subject to change without notice.