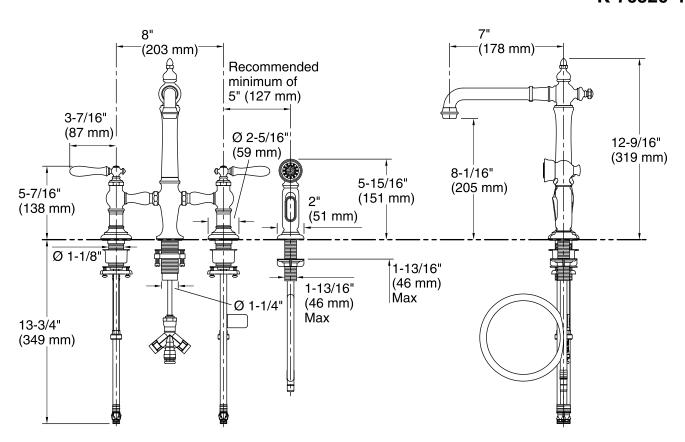

### **Technical Information**

All product dimensions are nominal.

Spout:

Spout reach: 7" (178 mm)
Handle clearance: 3-7/16" (88 mm)

Faucet:

Flow rate: 1.5 gal/min (5.7 l/min)

Pressure: 60 psi (4.1 bar)

Sidespray:

Flow rate: 1.8 gal/min (6.8 l/min)

Pressure: 60 psi (4.1 bar)

#### **Notes**

Install this product according to the installation guide.

Drill the hole for the sidespray a minimum of 5" (127 mm) from the center of the lever handle.

ADA, CSA B651 compliant when installed to the specific requirements of these regulations.