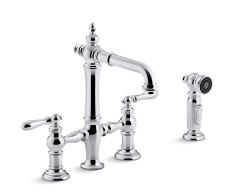

# Deck-Mount Bridge Secondary Sink Faucet K-76520-4

#### **Features**

- Matching two-function sidespray featuring Sweep® Spray and BerrySoft® provides convenience for cleaning and food prep.
- Sweep® spray creates a wide, forceful blade of water for superior cleaning.
- BerrySoft® is a light spray that gently washes fruits and vegetables.
- Ceramic disc valves exceed industry longevity standards, ensuring durable performance for life.
- ProMotion® technology's light, quiet braided hose and swiveling ball joint make the sidespray easier and more comfortable to use.
- MasterClean<sup>™</sup> sprayface features an easy-to-clean surface that withstands mineral buildup.
- Swing spout offers increased clearance for filling pots and cleaning.
- Two lever handles offer separate control of hot and cold water.
- 1.5 gpm (gallons per minute) maximum flow rate at 60 psi.

### Material

- Premium metal construction.
- KOHLER finishes resist corrosion and tarnishing.
- Sidespray is color-matched to the faucet finish.