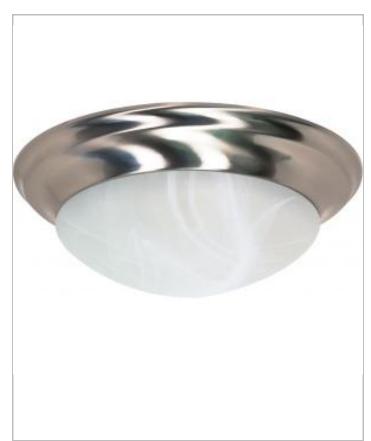

## General

| Finish                    | Brushed Nickel |
|---------------------------|----------------|
| Style                     | Transitional   |
| Number of Lamps           | 3              |
| Height (in.)              | 6.00           |
| Width (in.)               | 17.00          |
| Indoor or Outdoor Fixture | Indoor         |

| Specifications    |               |
|-------------------|---------------|
| Base              | Medium        |
| Bulb Type         | Incandescent  |
| Max Wattage       | 60            |
| Voltage           | 120V          |
| Bulb Included     | No            |
| Glass Description | Alabaster     |
| Weight (lb.)      | 7.20          |
| Fixture Type      | Flush Mount   |
| Fixture Material  | Glass / Metal |