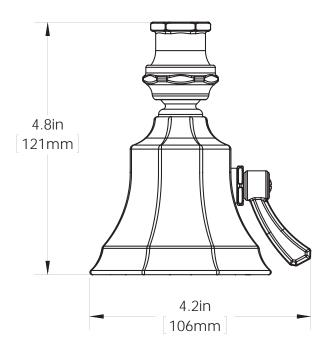

# **SPEAKMAN®**

Vintage™Showerhead S-2255

**SPECIFICATION** 

NOTE: 1. All dimensions are in inches (millimeters) unless otherwise specified and are subject to change without notice.

THIS SPACE FOR ARCHITECT/ENGINEER APPROVAL.