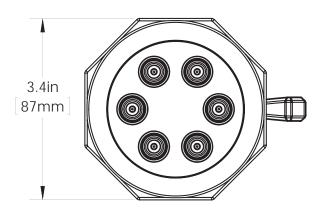

# **SPEAKMAN®**

Vintage™Showerhead S-2255

**SPECIFICATION** 

NOTE: 1. All dimensions are in inches (millimeters) unless otherwise specified and are subject to change without notice.

THIS SPACE FOR ARCHITECT/ENGINEER APPROVAL.