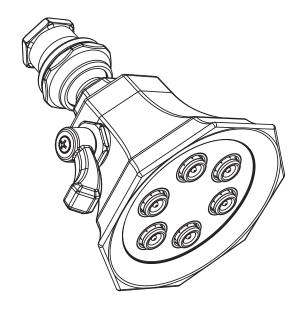

# **SPEAKMAN®**

 $Vintage^{TM}Showerhead$ 

**SPECIFICATION** 

#### **FEATURES:**

- 1920s Speakman showerhead inspired design
- 4½ in. face
- 6 jets with 48 spray channels
- Spray adjusting handle
- Solid brass construction
- 2.5 gpm (9.5 L/min) flow rate