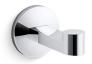

## Components<sup>™</sup> Robe Hook K-78378

## Features

- Premium metal construction.
- KOHLER finishes resist corrosion and tarnish.
- Coordinates with Components faucets and shower trim to complete your bathroom.

Codes/Standards None Applicable