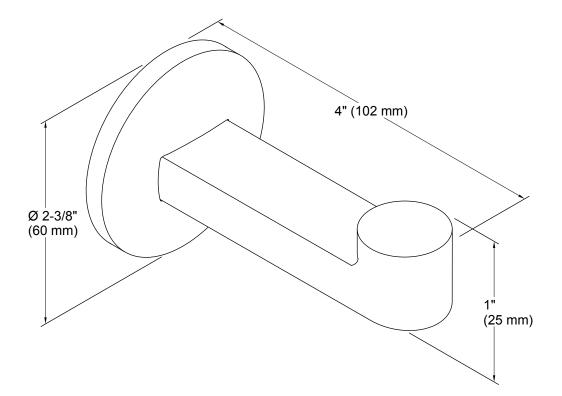

## Components<sup>™</sup> Robe Hook K-78378

## Features

- Premium metal construction.
- KOHLER finishes resist corrosion and tarnish.
- Coordinates with Components faucets and shower trim to complete your bathroom.



Codes/Standards None Applicable

KOHLER<sup>®</sup> Faucet Lifetime Limited Warranty See website for detailed warranty information.

**Available Color/Finishes** 

Color tiles intended for reference only.

Color Code Description



CP Polished Chrome

BL Matte Black







## **Technical Information**

All product dimensions are nominal.

## Notes

Install this product according to the installation instructions.

CAUTION: Risk of personal injury. Do not install these products in any area where they are likely to be used inadvertently as a grab bar or support bar. These products are not designed or intended for use as a grab bar or support bar.