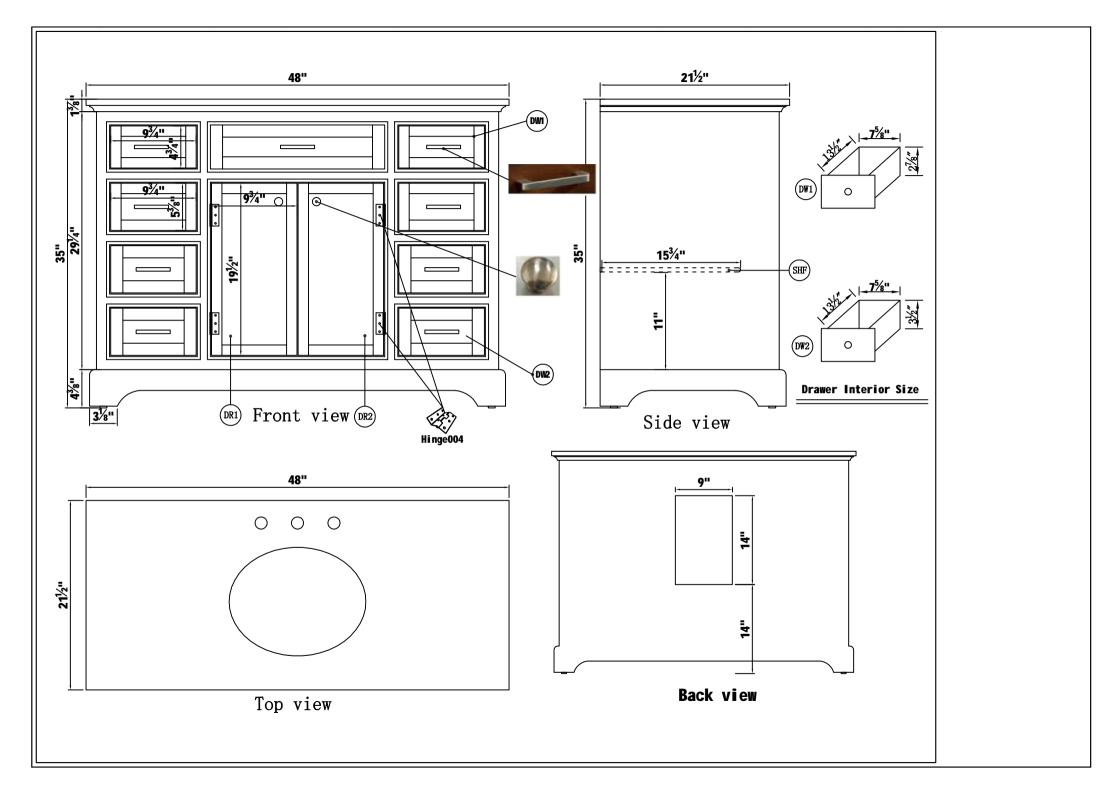

|                                                     | _                                              | Finish                        | Light Grey                  | Mirror type                               | N/A                         | Beveled glass                 |                               | Frame<br>material             | Solid wood<br>and MDF |
|-----------------------------------------------------|------------------------------------------------|-------------------------------|-----------------------------|-------------------------------------------|-----------------------------|-------------------------------|-------------------------------|-------------------------------|-----------------------|
| Solid wood<br>construction                          | Solid wood<br>legs                             | Drawers<br>Included           | Yes                         | Number of<br>Drawers                      | 8                           | Joinery Type                  | SOUARE ENDED<br>BUTT JOINT    | Drawer<br>railing             | WDOD                  |
| )rawer Length                                       | DW1: 9-3/4",<br>DW2: 9-3/4"                    | Drawer Width                  | DW1: 14", DW2:<br>14"       | Drawer Height                             | DW1: 4-3/4",<br>DW2: 5-3/8" | She I ves                     | Yes                           | Number of<br>Shelves          | 1                     |
| Doors<br>included                                   | Yes                                            | Number of<br>Doors            | 2                           | Finished Back                             | Yes                         | Hardware<br>finish            | Brushed<br>steel finish       | Assembly                      | No                    |
| Countertop<br>included                              | Yes                                            | Countertop<br>material        | Marble                      | Number of<br>Sinks<br><u>accommodated</u> | 1                           | Sink material                 | Porcelain                     | Sink length                   | 15.25                 |
| Sink width                                          | 12                                             | Sink height                   | 7                           | Sink hole<br>size                         | 1.75                        | • • •                         | Free-Standing                 | <b>Backsplash</b>             | No                    |
| Backsplash<br>length                                | N/A                                            | Backsplash<br>width           | N/A                         | Backsplash<br>height                      | N/A                         | Drain<br>assembly<br>included | No                            | Faucet<br>i nc l uded         | No                    |
| Faucet type                                         | No                                             | Faucet hole<br>size           | 1.5                         | Faucet hole<br>spacing                    | 8"3 Holes                   | Length/Diamet<br>er           | 48                            | Width                         | 21.5                  |
| Height                                              | 35                                             | Package<br>LENGTH<br>(inches) | 53.25                       | Packaged<br>WDTH (inches)                 | 26.88                       | Packaged<br>Height(inches)    | 40.75                         | Package<br>Weight (Ibs)       | 241.56                |
| Product<br>Weight                                   | 194.04                                         | Shipment Type                 | LTL                         | table top<br>width                        | 21.5"                       | table top<br>finish           | Carrara white                 | glass top<br>tempered         | N/A                   |
| table top<br>maximum<br>weight                      | 66 LBS                                         | Table:<br>seating<br>capacity | 1                           | upholstery<br>color                       | N/A                         | upholstery<br>pattern         | N/A                           | cushion<br>material           | N/A                   |
| base finish                                         | Grey                                           | powder coated<br>finish       | NO                          | base material                             | MDF                         | top material                  | Marble                        | wood species                  | Rubberwood            |
| tip over<br>restraint<br>strap                      | NO                                             | shape of top                  | Rectangle                   | lift top                                  | NO                          | shelf<br>material             | MDF                           | adjustable<br>shelves         | NO                    |
| Drawer Handle<br>designs &<br>Door Knob<br>Model    | (Knobs & Bar<br>pulls) &<br>(KB102 &<br>KB130) | saftey stop                   | Yes                         | felt lined<br>drawers                     | NO                          | drawer glide<br>extension     | Under mount<br>wood slides    | drawer glide<br>material      | WDOD                  |
| drawer<br>dividers                                  | NO                                             | Drawer<br>Interior<br>finish  | Grey                        | Ball Bearing<br>Glides                    | NO                          | soft close<br>drawer glides   | NO                            | Number of<br>cabinets         | 1                     |
| shelf height                                        | 11"                                            | shelf width                   | 19-3/4"                     | shelf depth                               | 15-3/4"                     | Shelf<br>thickness            | 1/2"                          | Any<br>certification<br>?     | NO                    |
| California<br>Proposition<br>65 warning<br>required | YES                                            | Drawers<br>Interior<br>Height | DW1: 3-1/2",<br>DW2: 3-1/2" | Drawer<br>Interior<br>Width               | DW1: 7-5/8",<br>DW2: 7-5/8" | Drawer<br>Interior<br>Depth   | DWI: 13-1/2",<br>DW2: 13-1/2" | cabinet<br>interior<br>height | 19-1/2"               |
| cabinet<br>interior<br>width                        | 19-3/4"                                        | cabinet<br>interior<br>depth  | 15-3/4"                     | leg height                                | 4-3/8"                      | leg width                     | 3-1/8"                        | leg depth                     | 3-1/8"                |
| glass finish                                        | N/A                                            | stackable                     | NO                          | leg design                                | Square legs                 | Armoires:<br>ring slots       | N/A                           | Armoires:<br>hooks            | N/A                   |
| armoires:<br>mirror<br>dimensions                   | N/A                                            | door<br>thi ckness            | 7/8"                        | false<br>drawers?                         | NO                          | sink type                     | Undermount                    | # of faucet<br>holes          | 3                     |