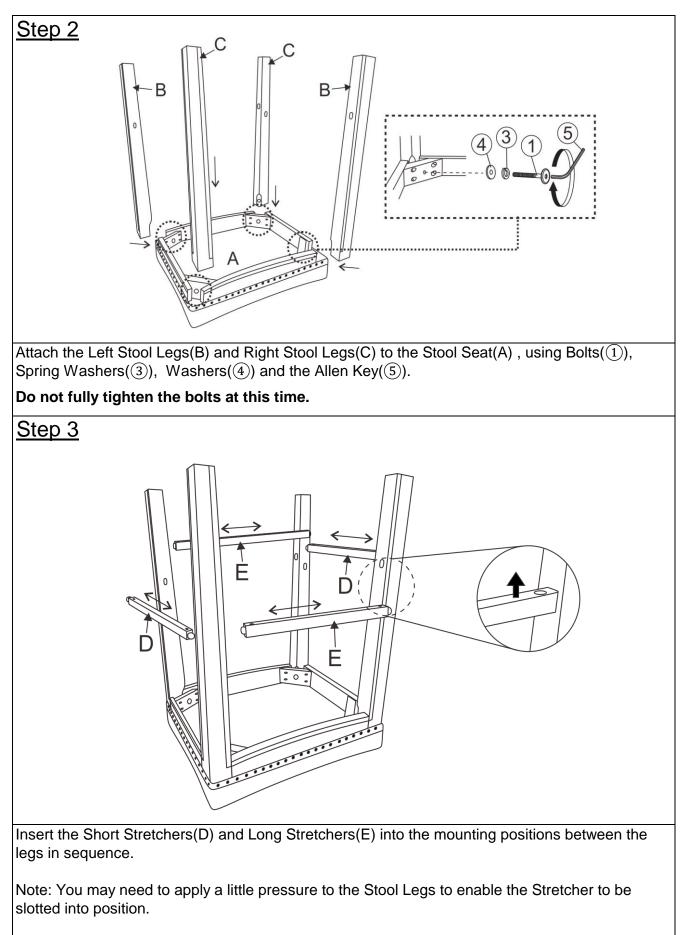

Please ensure that all the drill holes on the Stretcher are facing upwards as shown in the figure.

Place the Stool on a Level Surface to check if it wobbles.

If it wobbles, lift the Stool up some 30cm to 50cm from the ground, keep your feet and toes well away from the drop zone, and drop the Stool freely and vertically with the four legs, hitting the ground at the same time.

This Drop Test will help ensure that all parts and gaps reach full alignment. Test again for evenness on a Level Surface.

If no wobbles are found, proceed to tighten all the Bolts.

When tightening the Bolts, tighten sequentially.

**Do not tighten any Bolt fully and then move on to the next one, as this could cause the frame to warp.** Rather in a sequential manner, gradually tighten each Bolt until all are evenly secured. This methodology will ensure maximum evenness once all Bolts are fully tightened.