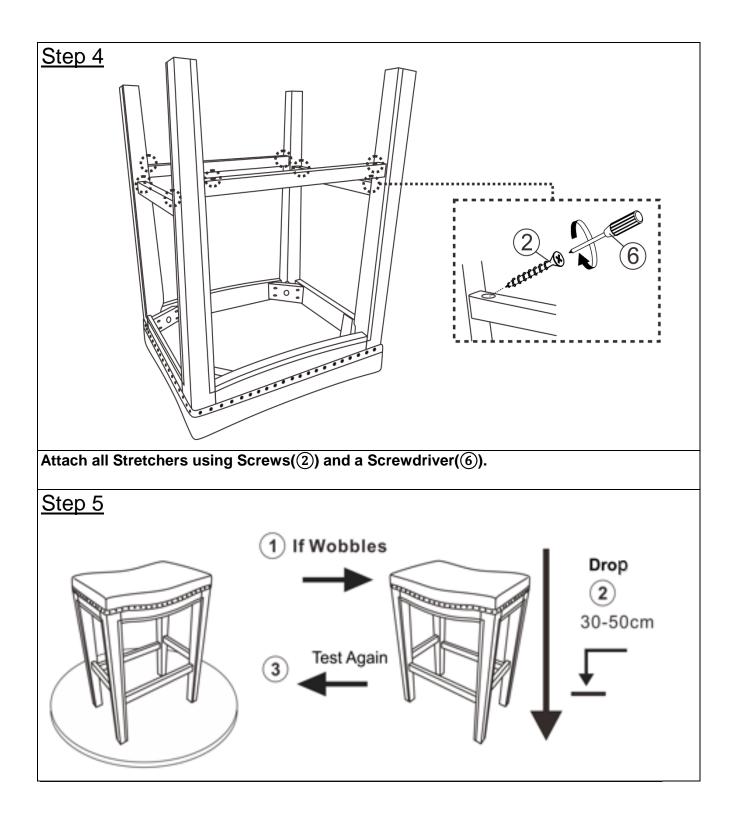

Please ensure that all the drill holes on the Stretcher are facing upwards as shown in the figure.

Place the Stool on a Level Surface to check if it wobbles.

If it wobbles, lift the Stool up some 30cm to 50cm from the ground, keep your feet and toes well away from the drop zone, and drop the Stool freely and vertically with the four legs, hitting the ground at the same time.

This Drop Test will help ensure that all parts and gaps reach full alignment. Test again for evenness on a Level Surface.

If no wobbles are found, proceed to tighten all the Bolts.

When tightening the Bolts, tighten sequentially.

If the Stool still wobbles, loosen the Bolts and execute the same drop test, then proceed to tighten the bolts again in a sequential manner.