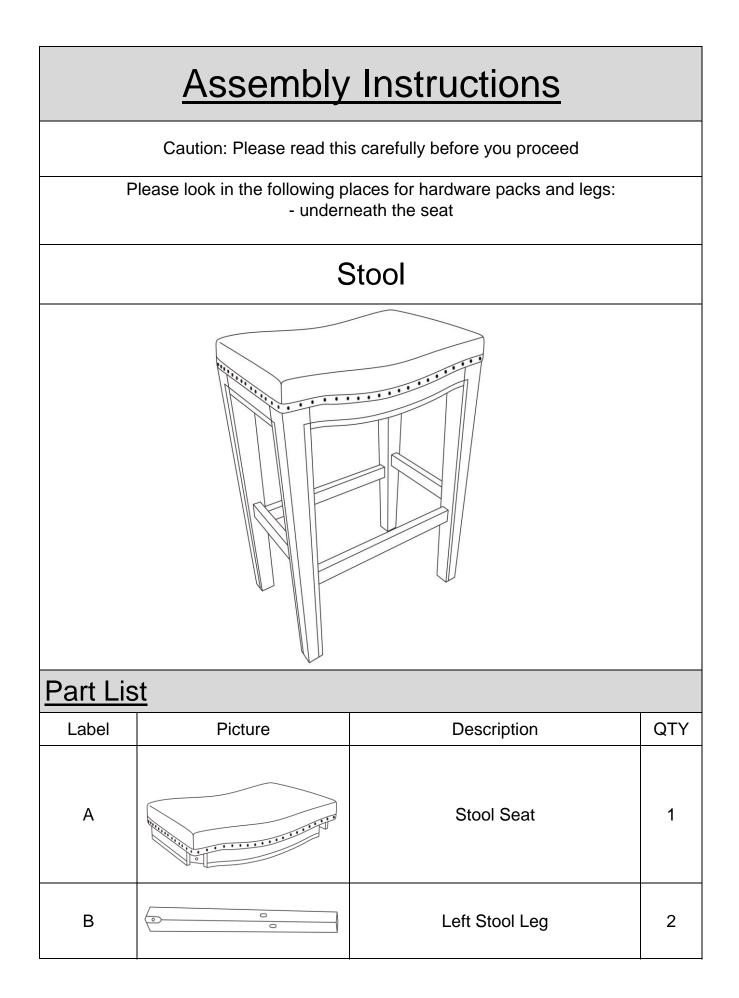

| С | © | Right Stool Leg | 2 |
|---|---|-----------------|---|
| D |   | Short Stretcher | 2 |
| E |   | Long Stretcher  | 2 |

| Hardware                                                                                                                                                                                                                                                         |              |                               |     |  |  |
|------------------------------------------------------------------------------------------------------------------------------------------------------------------------------------------------------------------------------------------------------------------|--------------|-------------------------------|-----|--|--|
| Label                                                                                                                                                                                                                                                            | Picture      | Description                   | QTY |  |  |
| 1                                                                                                                                                                                                                                                                |              | Bolt (M8x60mm)                | 5   |  |  |
| 2                                                                                                                                                                                                                                                                | < <u>(*)</u> | Screw (M4x38mm)               | 9   |  |  |
| 3                                                                                                                                                                                                                                                                |              | Spring Washer                 | 5   |  |  |
| 4                                                                                                                                                                                                                                                                | 0            | Washer                        | 5   |  |  |
| 5                                                                                                                                                                                                                                                                |              | Allen Key                     | 1   |  |  |
| 6                                                                                                                                                                                                                                                                |              | Screwdriver<br>(Not provided) | 1   |  |  |
| Assembly Preparation                                                                                                                                                                                                                                             |              |                               |     |  |  |
| Before Beginning Assembly:                                                                                                                                                                                                                                       |              |                               |     |  |  |
|                                                                                                                                                                                                                                                                  |              |                               |     |  |  |
|                                                                                                                                                                                                                                                                  |              |                               |     |  |  |
| <ul> <li>Read instructions, cover to cover-</li> <li>Have 2 adults on hand for assembly-</li> <li>Do not assemble on flooring or carpet-</li> <li>Assemble on a clean non-marring surface (packing foam)-</li> <li>Save all packaging until finished-</li> </ul> |              |                               |     |  |  |