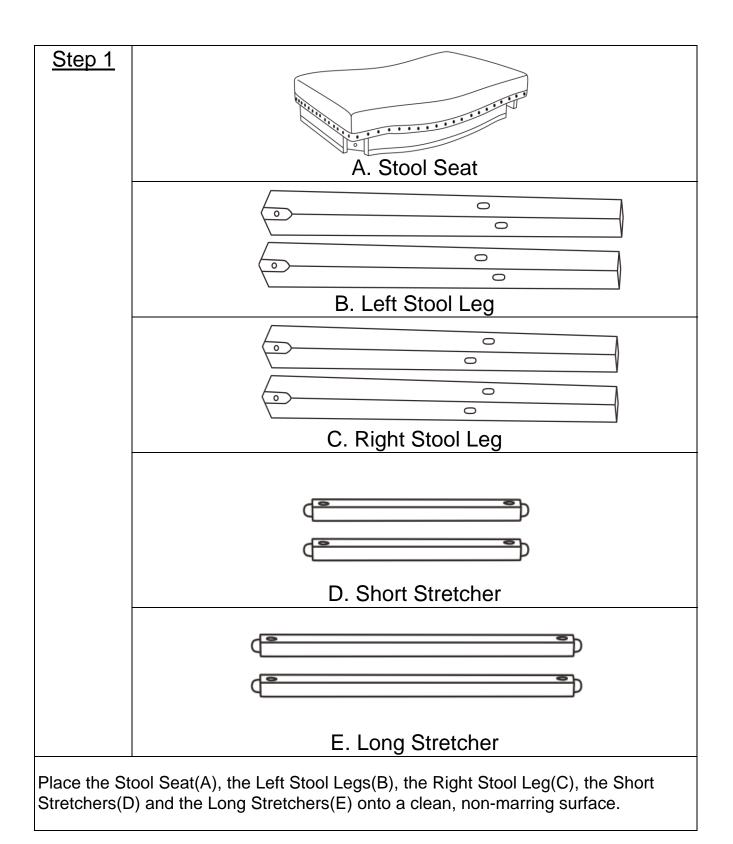

| С | © | Right Stool Leg | 2 |
|---|---|-----------------|---|
| D |   | Short Stretcher | 2 |
| E |   | Long Stretcher  | 2 |

| Hardware                                                                                                                                                                                                                                                         |              |                               |     |  |  |
|------------------------------------------------------------------------------------------------------------------------------------------------------------------------------------------------------------------------------------------------------------------|--------------|-------------------------------|-----|--|--|
| Label                                                                                                                                                                                                                                                            | Picture      | Description                   | QTY |  |  |
| 1                                                                                                                                                                                                                                                                |              | Bolt (M8x60mm)                | 5   |  |  |
| 2                                                                                                                                                                                                                                                                | < <u>(*)</u> | Screw (M4x38mm)               | 9   |  |  |
| 3                                                                                                                                                                                                                                                                |              | Spring Washer                 | 5   |  |  |
| 4                                                                                                                                                                                                                                                                | 0            | Washer                        | 5   |  |  |
| 5                                                                                                                                                                                                                                                                |              | Allen Key                     | 1   |  |  |
| 6                                                                                                                                                                                                                                                                |              | Screwdriver<br>(Not provided) | 1   |  |  |
| Assembly Preparation                                                                                                                                                                                                                                             |              |                               |     |  |  |
| Before Beginning Assembly:                                                                                                                                                                                                                                       |              |                               |     |  |  |
|                                                                                                                                                                                                                                                                  |              |                               |     |  |  |
|                                                                                                                                                                                                                                                                  |              |                               |     |  |  |
| <ul> <li>Read instructions, cover to cover-</li> <li>Have 2 adults on hand for assembly-</li> <li>Do not assemble on flooring or carpet-</li> <li>Assemble on a clean non-marring surface (packing foam)-</li> <li>Save all packaging until finished-</li> </ul> |              |                               |     |  |  |