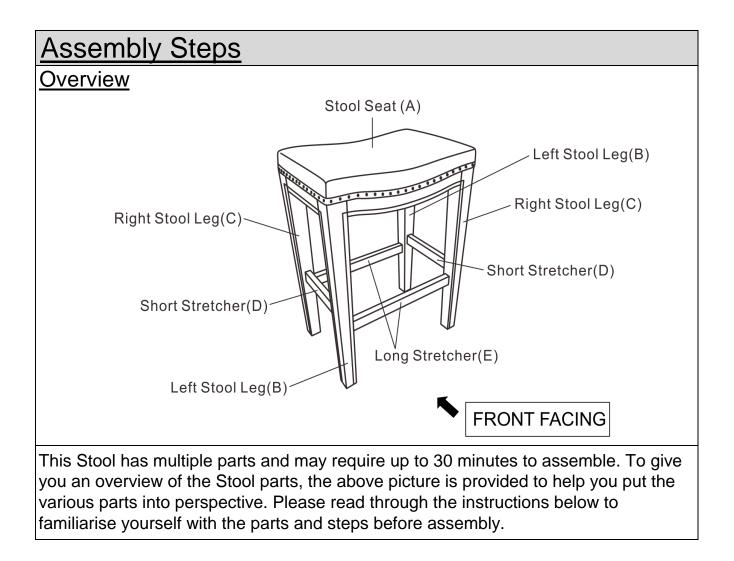

| С | © | Right Stool Leg | 2 |
|---|---|-----------------|---|
| D |   | Short Stretcher | 2 |
| E |   | Long Stretcher  | 2 |

| Hardware                                                                                                                                                                                                                                                         |              |                               |     |  |  |
|------------------------------------------------------------------------------------------------------------------------------------------------------------------------------------------------------------------------------------------------------------------|--------------|-------------------------------|-----|--|--|
| Label                                                                                                                                                                                                                                                            | Picture      | Description                   | QTY |  |  |
| 1                                                                                                                                                                                                                                                                |              | Bolt (M8x60mm)                | 5   |  |  |
| 2                                                                                                                                                                                                                                                                | < <u>(*)</u> | Screw (M4x38mm)               | 9   |  |  |
| 3                                                                                                                                                                                                                                                                |              | Spring Washer                 | 5   |  |  |
| 4                                                                                                                                                                                                                                                                | 0            | Washer                        | 5   |  |  |
| 5                                                                                                                                                                                                                                                                |              | Allen Key                     | 1   |  |  |
| 6                                                                                                                                                                                                                                                                |              | Screwdriver<br>(Not provided) | 1   |  |  |
| Assembly Preparation                                                                                                                                                                                                                                             |              |                               |     |  |  |
| Before Beginning Assembly:                                                                                                                                                                                                                                       |              |                               |     |  |  |
|                                                                                                                                                                                                                                                                  |              |                               |     |  |  |
|                                                                                                                                                                                                                                                                  |              |                               |     |  |  |
| <ul> <li>Read instructions, cover to cover-</li> <li>Have 2 adults on hand for assembly-</li> <li>Do not assemble on flooring or carpet-</li> <li>Assemble on a clean non-marring surface (packing foam)-</li> <li>Save all packaging until finished-</li> </ul> |              |                               |     |  |  |