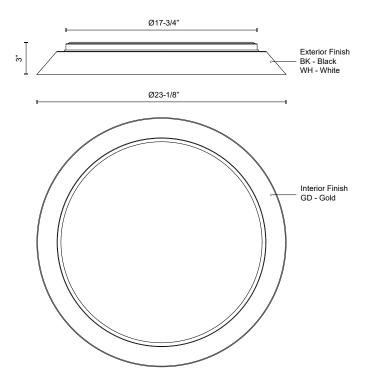

## SPECIFICATION DETAILS

\* For custom options, consult factory for details.

| Fixture Dimensions    | D23-1/8" x H3"                                             |
|-----------------------|------------------------------------------------------------|
| Light Source          | AC LED Module                                              |
| Wattage               | 43W                                                        |
| Total Lumens          | 3565lm                                                     |
| Delivered Lumens      | 2555lm                                                     |
| Voltage               | 120V                                                       |
| Color Temperature     | 3000K                                                      |
| CRI (Ra)              | 90CRI                                                      |
| Optional Color Temps  | 2700K - 5000K Available, Minimum Order Quantities<br>Apply |
| LED Rated Life        | 50,000 hours                                               |
| Dimming               | 100% - 10%, ELV Dimmer (Not Included)                      |
| Diffuser Details      | Frosted acrylic diffuser                                   |
| Location              | Dry                                                        |
| Compliance            | Energy Star; T24-JA8;                                      |
| Warranty              | 5 Years                                                    |
| Mounting Style        | All Orientation; Ceiling and Wall;                         |
| CEC Title 24 JA8      | Yes, JA8-19                                                |
| Energy Star Certified | Energy Star Compliant                                      |