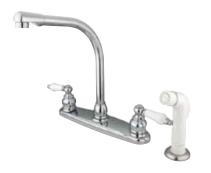

## MODEL#:**EB711**PRODUCT SPECIFICATION SHEET

**Note:** Photo above and Drawing below shows overall style of the product, handle styles may be different to the product model number this specification sheet is refering to

## **DESCRIPTION:**

Victorian High Arc Kitchen Fct W/0Ak&Porcelain Lever Hdl,Cp