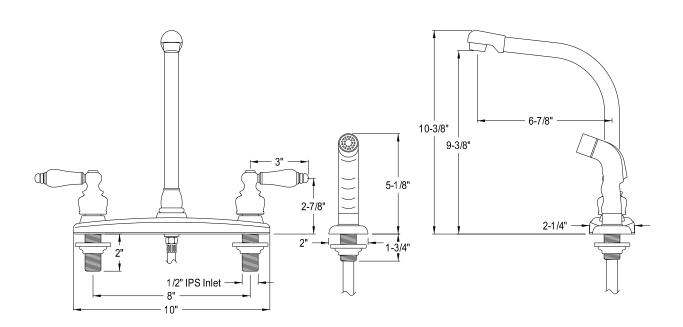

## MODEL#:**EB711**PRODUCT SPECIFICATION SHEET

**Note:** Photo above and Drawing below shows overall style of the product, handle styles may be different to the product model number this specification sheet is refering to

## **DESCRIPTION:**

Victorian High Arc Kitchen Fct W/0Ak&Porcelain Lever Hdl,Cp