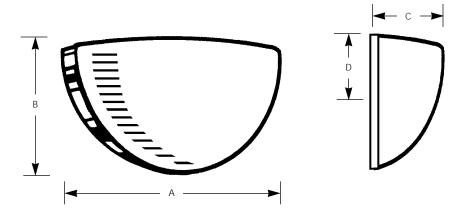

## **Sconces**

Type

|             | Finish |            |        | Dimensions (Inches) |       |       |
|-------------|--------|------------|--------|---------------------|-------|-------|
| Catalog No. | White  | Lamping    | Α      | В                   | С     | D     |
|             |        | 1 (m) 100w | 11-1/2 | 5                   | 5-3/4 | 2-3/8 |