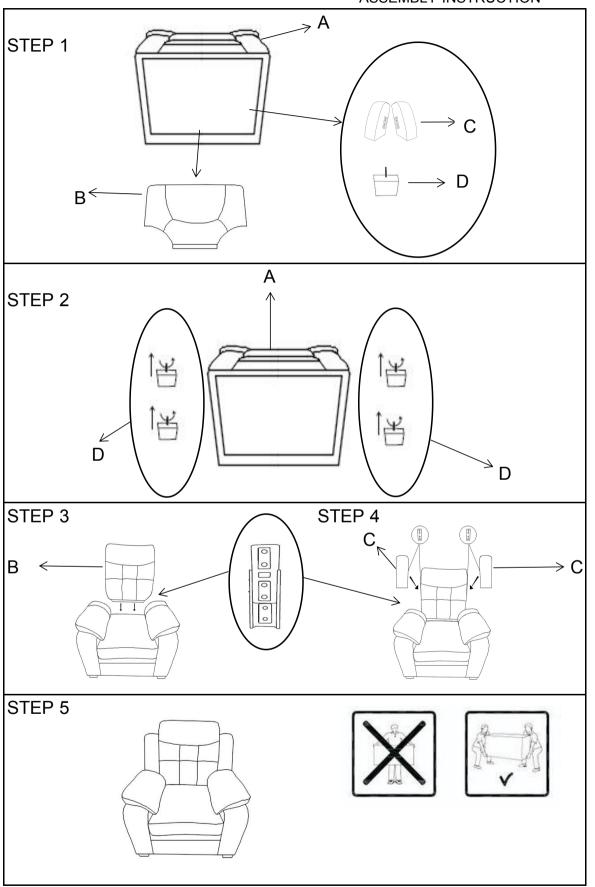

### PAPTS IDENTIFICATION

(A)

SEAT 1PC

(B)

BACK 1PC

(C)

EAR 2PCS

(D)

LEG 4PCS

#### ASSEMBLY INSTRUCTION

3 of 3