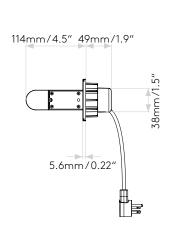

DIMENSIONS (mm): H: 80 W: 190 D: 55 DIMENSIONS (inch): H: 3.15 W: 7.48 D: 2.17 CUT OUT HOLE (mm/inch): L: 165.1 W: 65/L: 6.5 W: 2.56

RECESS DEPTH (mm/inch): 55/2.17

FIRE RATING:

CABLE LENGTH (mm/inch): 3200/125.98

GROSS WEIGHT (Ib): 2.64

ADA COMPLIANT: Yes - if installed in compliance with

ADA 307.2, 308, 309.3, 309.4

IC RATING: IC Rated