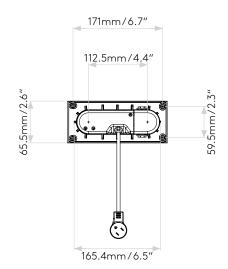

DIMENSIONS (mm): H: 80 W: 190 D: 55 DIMENSIONS (inch): H: 3.15 W: 7.48 D: 2.17 CUT OUT HOLE (mm/inch): L: 165.1 W: 65/L: 6.5 W: 2.56

RECESS DEPTH (mm/inch): 55/2.17

FIRE RATING:

CABLE LENGTH (mm/inch): 3200/125.98

GROSS WEIGHT (Ib): 2.64

ADA COMPLIANT: Yes - if installed in compliance with

ADA 307.2, 308, 309.3, 309.4

IC RATING: IC Rated

Please note that some dimensions may vary slightly due to manufacturing tolerances, this includes cable entry and fixing holes.