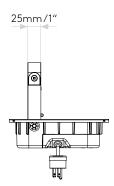

DIMENSIONS (mm): H: 80 W: 190 D: 55 DIMENSIONS (inch): H: 3.15 W: 7.48 D: 2.17 CUT OUT HOLE (mm/inch): L: 165.1 W: 65/L: 6.5 W: 2.56

RECESS DEPTH (mm/inch): 55/2.17

FIRE RATING:

CABLE LENGTH (mm/inch): 3200/125.98

Please note that some dimensions may vary slightly due to manufacturing tolerances, this includes cable entry and fixing holes.