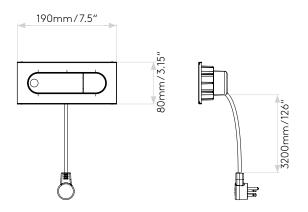

DIMENSIONS (mm): H: 80 W: 190 D: 55 DIMENSIONS (inch): H: 3.15 W: 7.48 D: 2.17 CUT OUT HOLE (mm/inch): L: 165.1 W: 65/L: 6.5 W: 2.56

RECESS DEPTH (mm/inch): 55/2.17

FIRE RATING:

CABLE LENGTH (mm/inch): 3200/125.98

GROSS WEIGHT (Ib): 2.64

ADA COMPLIANT: Yes - if installed in compliance with

ADA 307.2, 308, 309.3, 309.4

IC RATING: IC Rated