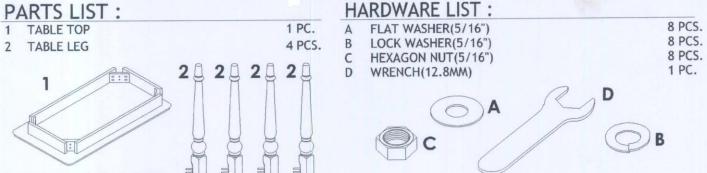

### PARTS LIST :

# **IMPORTANT NOTE :**

- Place all wooden parts on a clean and smooth surface such as a rug or carpet to avoid the parts from being scratched. Check to be sure that you have all parts and hardware. Remove all wrapping materials, including staples & packing straps before you start to assemble.
- Keep all hardware parts out of reach of children.