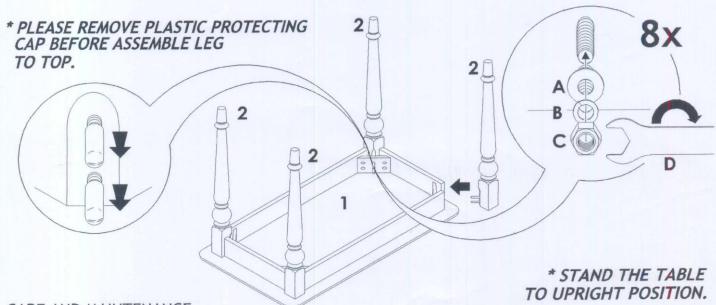

ssembly Instructions

# 48"x24"x36HT BUFFET WITH TURNED LEGS



• Thank you for purchasing this product. This product has been designed for easy assembly and constructed for durability. Please take the time to read and follow the assembly instructions carefully. It a part or hardware is missing or have any difficulties in assembling this product, Please contact us

### PARTS LIST :



# **IMPORTANT NOTE :**

- Place all wooden parts on a clean and smooth surface such as a rug or carpet to avoid the parts from being scratched. Check to be sure that you have all parts and hardware. Remove all wrapping materials, including staples & packing straps before you start to assemble.
- Keep all hardware parts out of reach of children.

# ·DO NOT TIGHTEN BOLTS/SCREWS UNTIL ALL COMPLETELY ASSEMBLED.



## CARE AND MAINTENANCE

The touch of a soft cloth is all the maintenance your wood pieces will ever need. Never use harsh chemicals or abrasive cleaners, as they could mark or destroy finish. MADE IN MALAYSIA