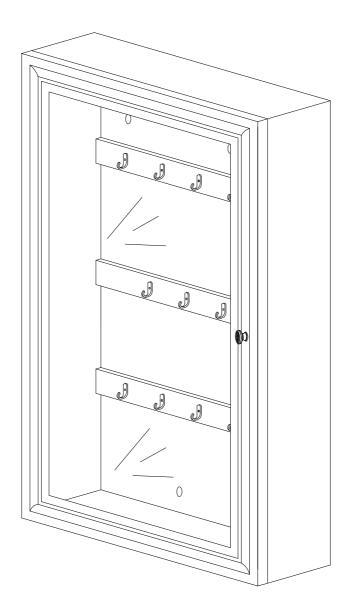

## WALL MOUNT JEWELRY ARMOIRE

Assembly Instructions

For assistance with assembly contact us by phone or email.

## WALL MOUNT JEWELRY ARMOIRE