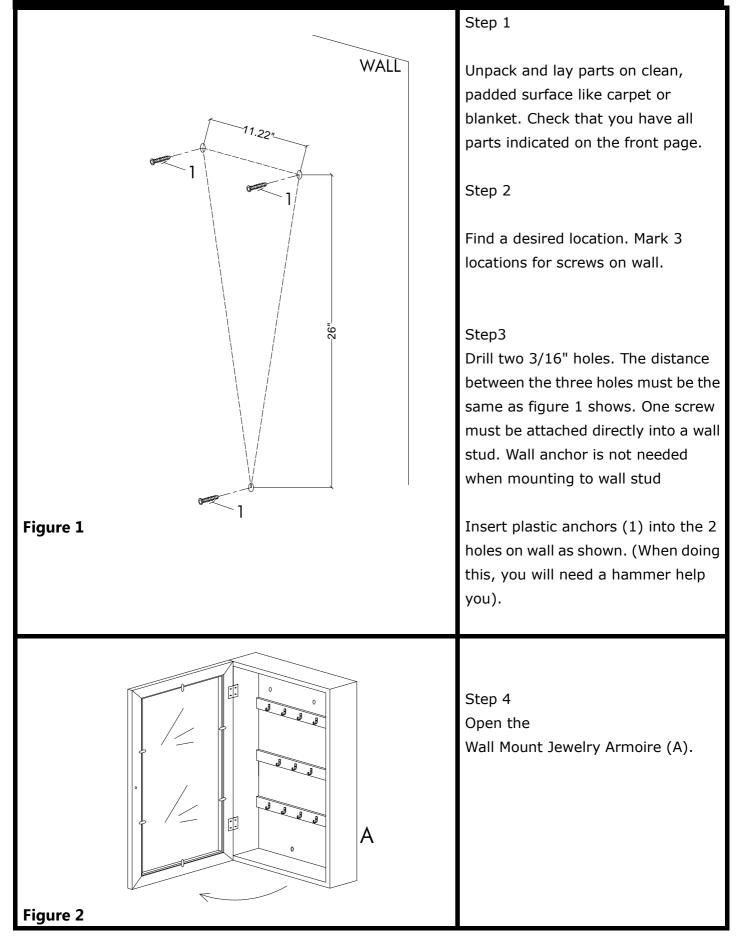

re and Cleaning Instructions</b> :<br>Before using, wipe with a clean, dry cloth.<br>Avoid rubbing or scratching the surface with<br>rough or abrasive objects. | For replacement parts or questions, please<br>call our Customer Service. Do not return<br>product to store. Please call manufacturer<br>for assistance, questions or parts. |  |
| Assembly Tool Required<br>No.2 Phillips Screwdriver<br>(Not Included)                                                                                                |                                                                                                                                                                             |  |

Tool List: 3/16" drill bit, drill, tape measure and pencil.

## WALL MOUNT JEWELRY ARMOIRE Assembly Instructions





| Parts Replacement Form                                               |              |                   |          |  |
|----------------------------------------------------------------------|--------------|-------------------|----------|--|
| Customer Informatio                                                  | n            |                   |          |  |
| Name                                                                 |              |                   |          |  |
| Address                                                              |              |                   |          |  |
| City/State/Zip Code                                                  |              |                   |          |  |
| Phone Number