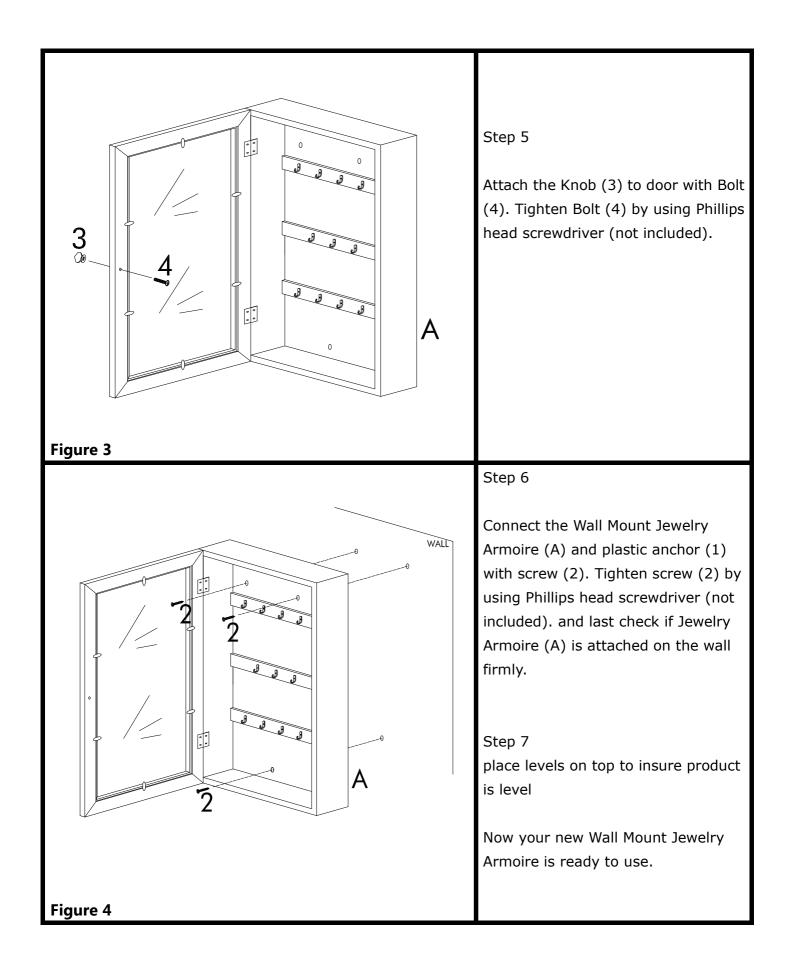

| A Quantity<br>of 1                                                                                                                                                   | 1 Quantity<br>of 3                                                                                                                                                          |  |
|----------------------------------------------------------------------------------------------------------------------------------------------------------------------|-----------------------------------------------------------------------------------------------------------------------------------------------------------------------------|--|
| Wall Mount Jourday Armaira                                                                                                                                           | Plastic Anchor                                                                                                                                                              |  |
| 2 Quantity<br>of 3                                                                                                                                                   | 3 Quantity<br>of 1                                                                                                                                                          |  |
|                                                                                                                                                                      |                                                                                                                                                                             |  |
| Screw                                                                                                                                                                | Knob                                                                                                                                                                        |  |
| 4 Quantity<br>of 1                                                                                                                                                   | 5 Quantity<br>of 1                                                                                                                                                          |  |
|                                                                                                                                                                      |                                                                                                                                                                             |  |
| Blot                                                                                                                                                                 | Levels                                                                                                                                                                      |  |
| <b>Care and Cleaning Instructions</b> :<br>Before using, wipe with a clean, dry cloth.<br>Avoid rubbing or scratching the surface with<br>rough or abrasive objects. | For replacement parts or questions, please<br>call our Customer Service. Do not return<br>product to store. Please call manufacturer<br>for assistance, questions or parts. |  |
| Assembly Tool Required<br>No.2 Phillips Screwdriver<br>(Not Included)                                                                                                |                                                                                                                                                                             |  |