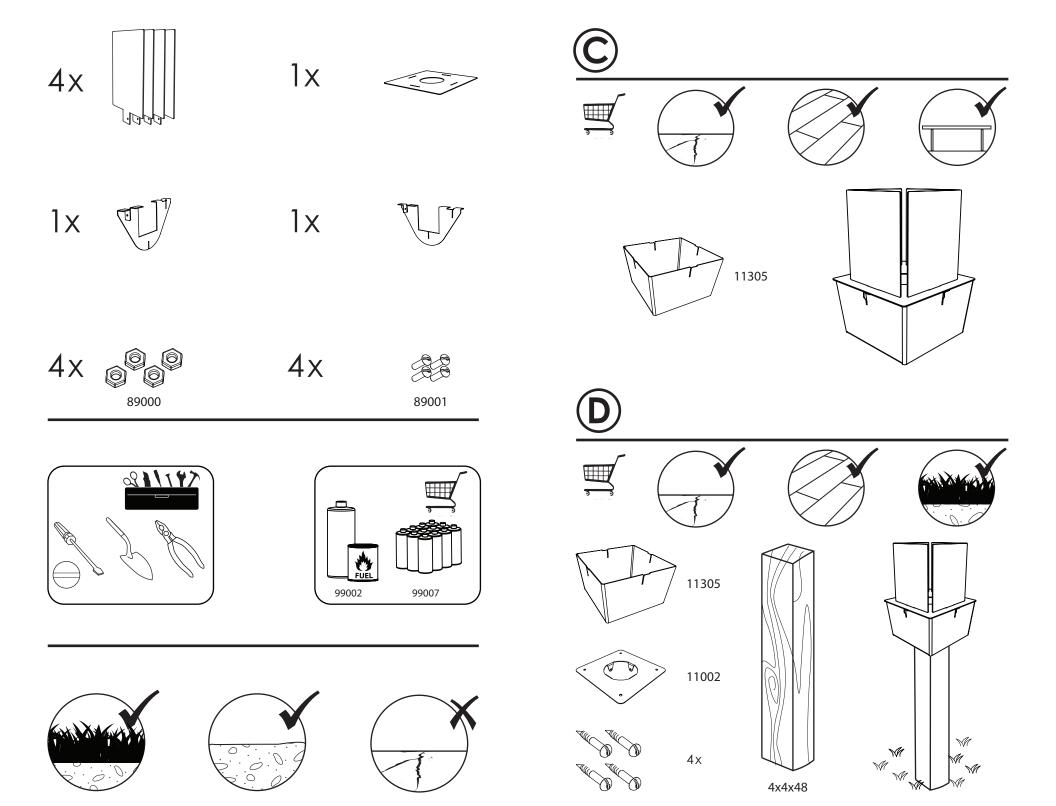

## **WARNING:**

This product is for outdoor use only. This product may have sharp edges. Never leave burning fire unattended. Do not pour fuel into burning fuel. If used as a fire burner, take the neccessary precautions to ensure no flammable materials come in contact with the flame. Before igniting fuel ensure no excess has been spilt. Keep away from children and animals.

## **CAUTION:**

**Four** must be properly embedded into the ground to ensure safe usage. If you cannot sufficiently press **Four** into the ground, try loosening the soil. If this cannot be done, find another location or consult a landscape professional for assistance.

For assistance, contact



www.decorpro.ca support@decorpro.ca







Proudly Designed and Made In CANADA