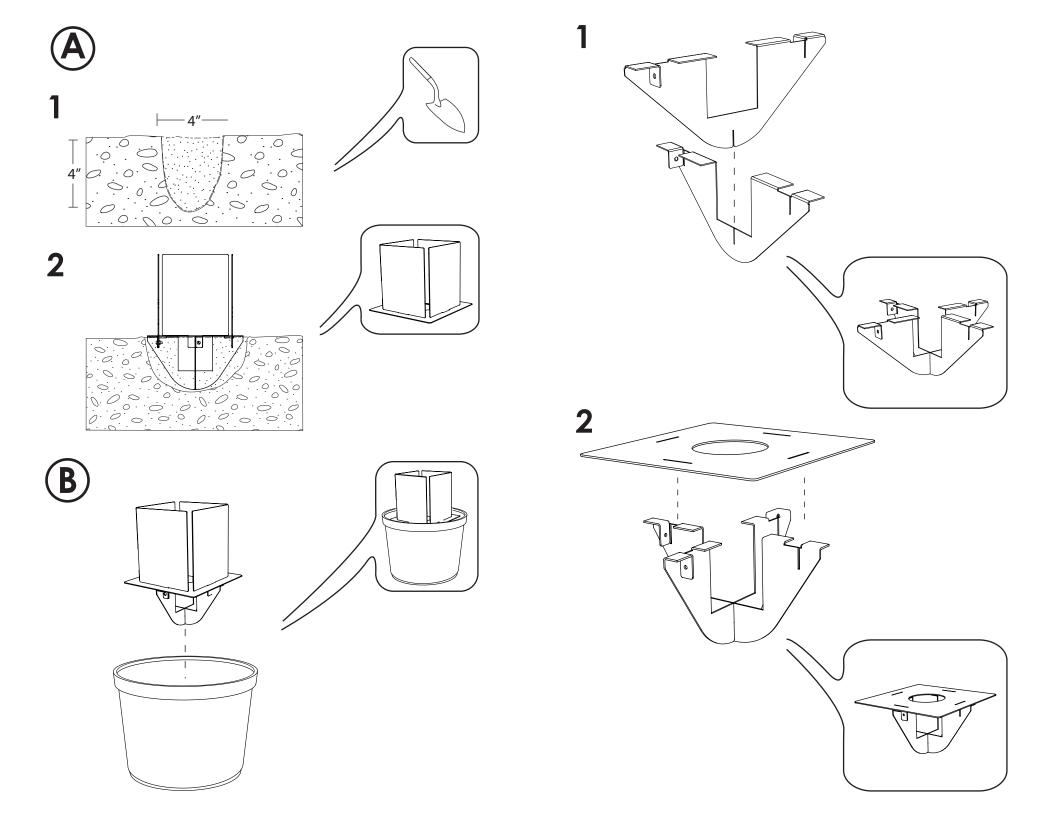

## **CAUTION:**

**Four** must be properly embedded into the ground to ensure safe usage. If you cannot sufficiently press **Four** into the ground, try loosening the soil. If this cannot be done, find another location or consult a landscape professional for assistance.