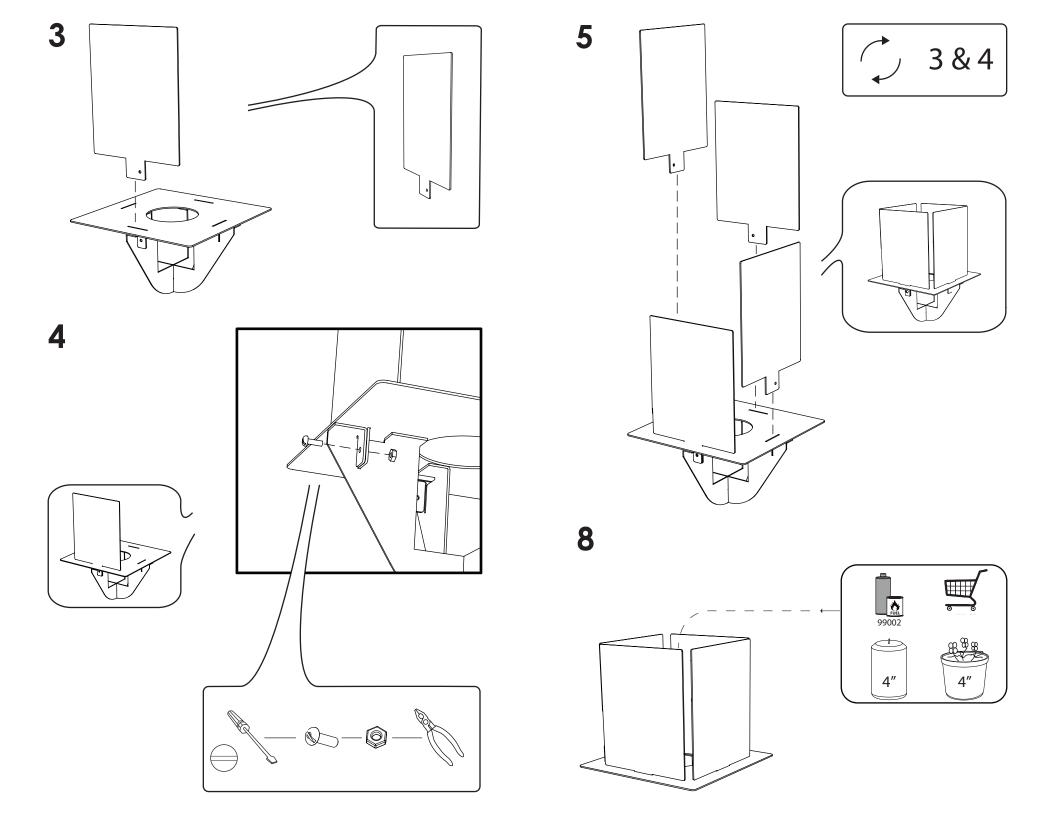

## **WARNING:**

This product is for outdoor use only. This product may have sharp edges. Never leave burning fire unattended. Do not pour fuel into burning fuel. If used as a fire burner, take the neccessary precautions to ensure no flammable materials come in contact with the flame. Before igniting fuel ensure no excess has been spilt. Keep away from children and animals.

## **CAUTION:**

**Four** must be properly embedded into the ground to ensure safe usage. If you cannot sufficiently press **Four** into the ground, try loosening the soil. If this cannot be done, find another location or consult a landscape professional for assistance.

For assistance, contact



www.decorpro.ca support@decorpro.ca







Proudly Designed and Made In CANADA