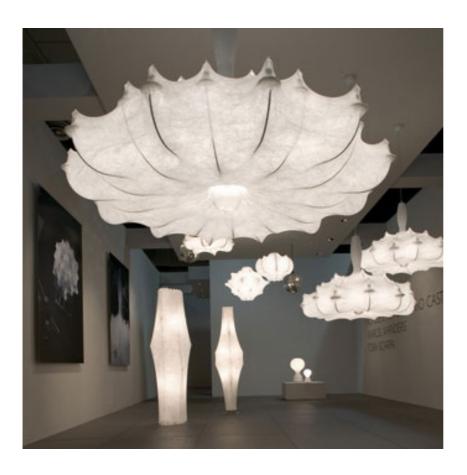

## **ZEPPELIN S1**

| Mounting                | : Ceiling pendant                                                                                                                                                                                                                                                                                                                            |
|-------------------------|----------------------------------------------------------------------------------------------------------------------------------------------------------------------------------------------------------------------------------------------------------------------------------------------------------------------------------------------|
| Type of ceiling pendant | : Suspension cable                                                                                                                                                                                                                                                                                                                           |
| Lamps description       | : 1 x 150W Medium T10                                                                                                                                                                                                                                                                                                                        |
| Environment             | : Indoor                                                                                                                                                                                                                                                                                                                                     |
| Finish                  | : Cocoon                                                                                                                                                                                                                                                                                                                                     |
| Technical description   | : Suspension lamp providing diffused light. White powder coated internal steel structure sprayed with a unique "cocoon" resin to create the diffuser which is then protected by a transparent sprayed on finish. Transparent polymethylmethacrylate (PMMA) "candles". Faceted crystal globe located at the lower center for a sparkle effect |
| ELECTRICAL              |                                                                                                                                                                                                                                                                                                                                              |
| Emergency               | : Without                                                                                                                                                                                                                                                                                                                                    |
| Voltage (V)             | : 120                                                                                                                                                                                                                                                                                                                                        |
| PHYSICAL                |                                                                                                                                                                                                                                                                                                                                              |
| Construction material   | : Plastic and steel                                                                                                                                                                                                                                                                                                                          |
| Weight (lbs)            | : 40                                                                                                                                                                                                                                                                                                                                         |
|                         |                                                                                                                                                                                                                                                                                                                                              |