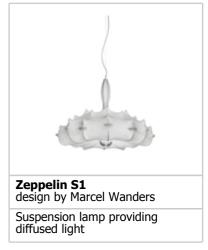

## **ZEPPELIN S1**

| Mounting                | : Ceiling pendant                                                                                                                                                                                                                                                                                                                            |
|-------------------------|----------------------------------------------------------------------------------------------------------------------------------------------------------------------------------------------------------------------------------------------------------------------------------------------------------------------------------------------|
| Type of ceiling pendant | : Suspension cable                                                                                                                                                                                                                                                                                                                           |
| Lamps description       | : 1 x 150W Medium T10                                                                                                                                                                                                                                                                                                                        |
| Environment             | : Indoor                                                                                                                                                                                                                                                                                                                                     |
| Finish                  | : Cocoon                                                                                                                                                                                                                                                                                                                                     |
| Technical description   | : Suspension lamp providing diffused light. White powder coated internal steel structure sprayed with a unique "cocoon" resin to create the diffuser which is then protected by a transparent sprayed on finish. Transparent polymethylmethacrylate (PMMA) "candles". Faceted crystal globe located at the lower center for a sparkle effect |
| ELECTRICAL              |                                                                                                                                                                                                                                                                                                                                              |
| Emergency               | : Without                                                                                                                                                                                                                                                                                                                                    |
| Voltage (V)             | : 120                                                                                                                                                                                                                                                                                                                                        |
| PHYSICAL                |                                                                                                                                                                                                                                                                                                                                              |
| Construction material   | : Plastic and steel                                                                                                                                                                                                                                                                                                                          |
| Weight (lbs)            | : 40                                                                                                                                                                                                                                                                                                                                         |
|                         |                                                                                                                                                                                                                                                                                                                                              |