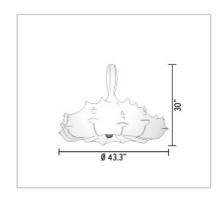

## **ZEPPELIN S1**

| Mounting                | : Ceiling pendant                                                                                                                                                                                                                                                                                                                            |
|-------------------------|----------------------------------------------------------------------------------------------------------------------------------------------------------------------------------------------------------------------------------------------------------------------------------------------------------------------------------------------|
| Type of ceiling pendant | : Suspension cable                                                                                                                                                                                                                                                                                                                           |
| Lamps description       | : 1 x 150W Medium T10                                                                                                                                                                                                                                                                                                                        |
| Environment             | : Indoor                                                                                                                                                                                                                                                                                                                                     |
| Finish                  | : Cocoon                                                                                                                                                                                                                                                                                                                                     |
| Technical description   | : Suspension lamp providing diffused light. White powder coated internal steel structure sprayed with a unique "cocoon" resin to create the diffuser which is then protected by a transparent sprayed on finish. Transparent polymethylmethacrylate (PMMA) "candles". Faceted crystal globe located at the lower center for a sparkle effect |
| ELECTRICAL              |                                                                                                                                                                                                                                                                                                                                              |
| Emergency               | : Without                                                                                                                                                                                                                                                                                                                                    |
| Voltage (V)             | : 120                                                                                                                                                                                                                                                                                                                                        |
| PHYSICAL                |                                                                                                                                                                                                                                                                                                                                              |
| Construction material   | : Plastic and steel                                                                                                                                                                                                                                                                                                                          |
| Weight (lbs)            | : 40                                                                                                                                                                                                                                                                                                                                         |
|                         |                                                                                                                                                                                                                                                                                                                                              |