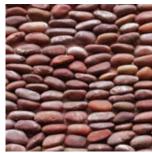

## **STANDING PEBBLES**

Re-create the structural effect of an ancient stacked stones with the SOLISTONE Standing Pebble Collection. Available in round and flat surfaces, These mesh-mounted stones create depth and dimension by combining multiple sizes onto a single sheet.

StyleInterlocking Mesh TileTile Size4" x 12"Pebble Size3" - 6"Thickness1/4" - 1/2"ApplicationInterior/Exterior, Vertical Surfaces Only

COROLLA 3013SU

RUSTIC 3014SU