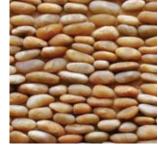

StyleInterlocking Mesh TileTile Size4" x 12"Pebble Size3" - 6"Thickness1/4" - 1/2"ApplicationInterior/Exterior, Vertical Surfaces Only

**GROTTO** 3001

CROWN 3001SU

CASCADE 3002

**MONA** 3002S

LAMINA 3002SU

ROSETTES 3003

FLORET 3003SU

**TESSERAT** 3004

PAVILION 3005

**CYPRESS** 3006

STATUARY 3007

TOPIARY 3008