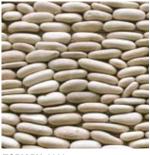

## **STANDING PEBBLES**

Re-create the structural effect of an ancient stacked stones with the SOLISTONE Standing Pebble Collection. Available in round and flat surfaces, These mesh-mounted stones create depth and dimension by combining multiple sizes onto a single sheet.

StyleInterlocking Mesh TileTile Size4" x 12"Pebble Size3" - 6"Thickness1/4" - 1/2"ApplicationInterior/Exterior, Vertical Surfaces Only

COROLLA 3013SU

RUSTIC 3014SU