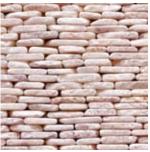

## **STANDING PEBBLES**

Re-create the structural effect of an ancient stacked stones with the SOLISTONE Standing Pebble Collection. Available in round and flat surfaces, These mesh-mounted stones create depth and dimension by combining multiple sizes onto a single sheet.

StyleInterlocking Mesh TileTile Size4" x 12"Pebble Size3" - 6"Thickness1/4" - 1/2"ApplicationInterior/Exterior, Vertical Surfaces Only

COROLLA 3013SU

RUSTIC 3014SU