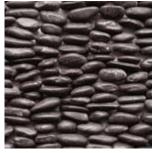

## **STANDING PEBBLES**

Re-create the structural effect of an ancient stacked stones with the SOLISTONE Standing Pebble Collection. Available in round and flat surfaces, These mesh-mounted stones create depth and dimension by combining multiple sizes onto a single sheet.

StyleInterlocking Mesh TileTile Size4" x 12"Pebble Size3" - 6"Thickness1/4" - 1/2"ApplicationInterior/Exterior, Vertical Surfaces Only

COROLLA 3013SU

RUSTIC 3014SU