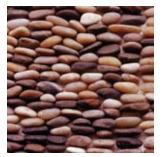

## **STANDING PEBBLES**

Re-create the structural effect of an ancient stacked stones with the SOLISTONE Standing Pebble Collection. Available in round and flat surfaces, These mesh-mounted stones create depth and dimension by combining multiple sizes onto a single sheet.

StyleInterlocking Mesh TileTile Size4" x 12"Pebble Size3" - 6"Thickness1/4" - 1/2"ApplicationInterior/Exterior, Vertical Surfaces Only

**GROTTO** 3001

CROWN 3001SU

CASCADE 3002

**MONA** 3002S

LAMINA 3002SU