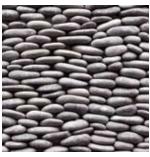

ROSETTES 3003

FLORET 3003SU

**TESSERAT** 3004

PAVILION 3005

**CYPRESS** 3006

STATUARY 3007

TOPIARY 3008

## **STANDING PEBBLES**

Re-create the structural effect of an ancient stacked stones with the SOLISTONE Standing Pebble Collection. Available in round and flat surfaces, These mesh-mounted stones create depth and dimension by combining multiple sizes onto a single sheet.