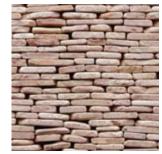

## **STANDING PEBBLES**

Re-create the structural effect of an ancient stacked stones with the SOLISTONE Standing Pebble Collection. Available in round and flat surfaces, These mesh-mounted stones create depth and dimension by combining multiple sizes onto a single sheet.

StyleInterlocking Mesh TileTile Size4" x 12"Pebble Size3" - 6"Thickness1/4" - 1/2"ApplicationInterior/Exterior, Vertical Surfaces Only

COROLLA 3013SU

RUSTIC 3014SU