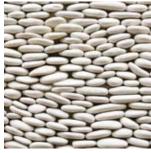

## **STANDING PEBBLES**

Re-create the structural effect of an ancient stacked stones with the SOLISTONE Standing Pebble Collection. Available in round and flat surfaces, These mesh-mounted stones create depth and dimension by combining multiple sizes onto a single sheet.

StyleInterlocking Mesh TileTile Size4" x 12"Pebble Size3" - 6"Thickness1/4" - 1/2"ApplicationInterior/Exterior, Vertical Surfaces Only

**GROTTO** 3001

CROWN 3001SU

CASCADE 3002

**MONA** 3002S

LAMINA 3002SU