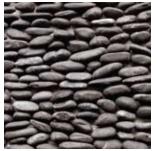

## **STANDING PEBBLES**

Re-create the structural effect of an ancient stacked stones with the SOLISTONE Standing Pebble Collection. Available in round and flat surfaces, These mesh-mounted stones create depth and dimension by combining multiple sizes onto a single sheet.

StyleInterlocking Mesh TileTile Size4" x 12"Pebble Size3" - 6"Thickness1/4" - 1/2"ApplicationInterior/Exterior, Vertical Surfaces Only

**GROTTO** 3001

CROWN 3001SU

CASCADE 3002

**MONA** 3002S

LAMINA 3002SU