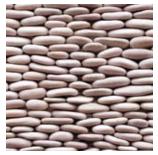

## **STANDING PEBBLES**

Re-create the structural effect of an ancient stacked stones with the SOLISTONE Standing Pebble Collection. Available in round and flat surfaces, These mesh-mounted stones create depth and dimension by combining multiple sizes onto a single sheet.

StyleInterlocking Mesh TileTile Size4" x 12"Pebble Size3" - 6"Thickness1/4" - 1/2"ApplicationInterior/Exterior, Vertical Surfaces Only

**GROTTO** 3001

CROWN 3001SU

CASCADE 3002

**MONA** 3002S

LAMINA 3002SU