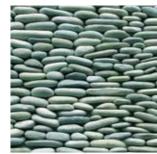

## **STANDING PEBBLES**

Re-create the structural effect of an ancient stacked stones with the SOLISTONE Standing Pebble Collection. Available in round and flat surfaces, These mesh-mounted stones create depth and dimension by combining multiple sizes onto a single sheet.

StyleInterlocking Mesh TileTile Size4" x 12"Pebble Size3" - 6"Thickness1/4" - 1/2"ApplicationInterior/Exterior, Vertical Surfaces Only

**GROTTO** 3001

CROWN 3001SU

CASCADE 3002

**MONA** 3002S

LAMINA 3002SU