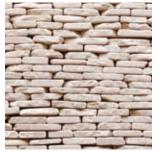

## **STANDING PEBBLES**

Re-create the structural effect of an ancient stacked stones with the SOLISTONE Standing Pebble Collection. Available in round and flat surfaces, These mesh-mounted stones create depth and dimension by combining multiple sizes onto a single sheet.

StyleInterlocking Mesh TileTile Size4" x 12"Pebble Size3" - 6"Thickness1/4" - 1/2"ApplicationInterior/Exterior, Vertical Surfaces Only

**GROTTO** 3001

CROWN 3001SU

CASCADE 3002

**MONA** 3002S

LAMINA 3002SU