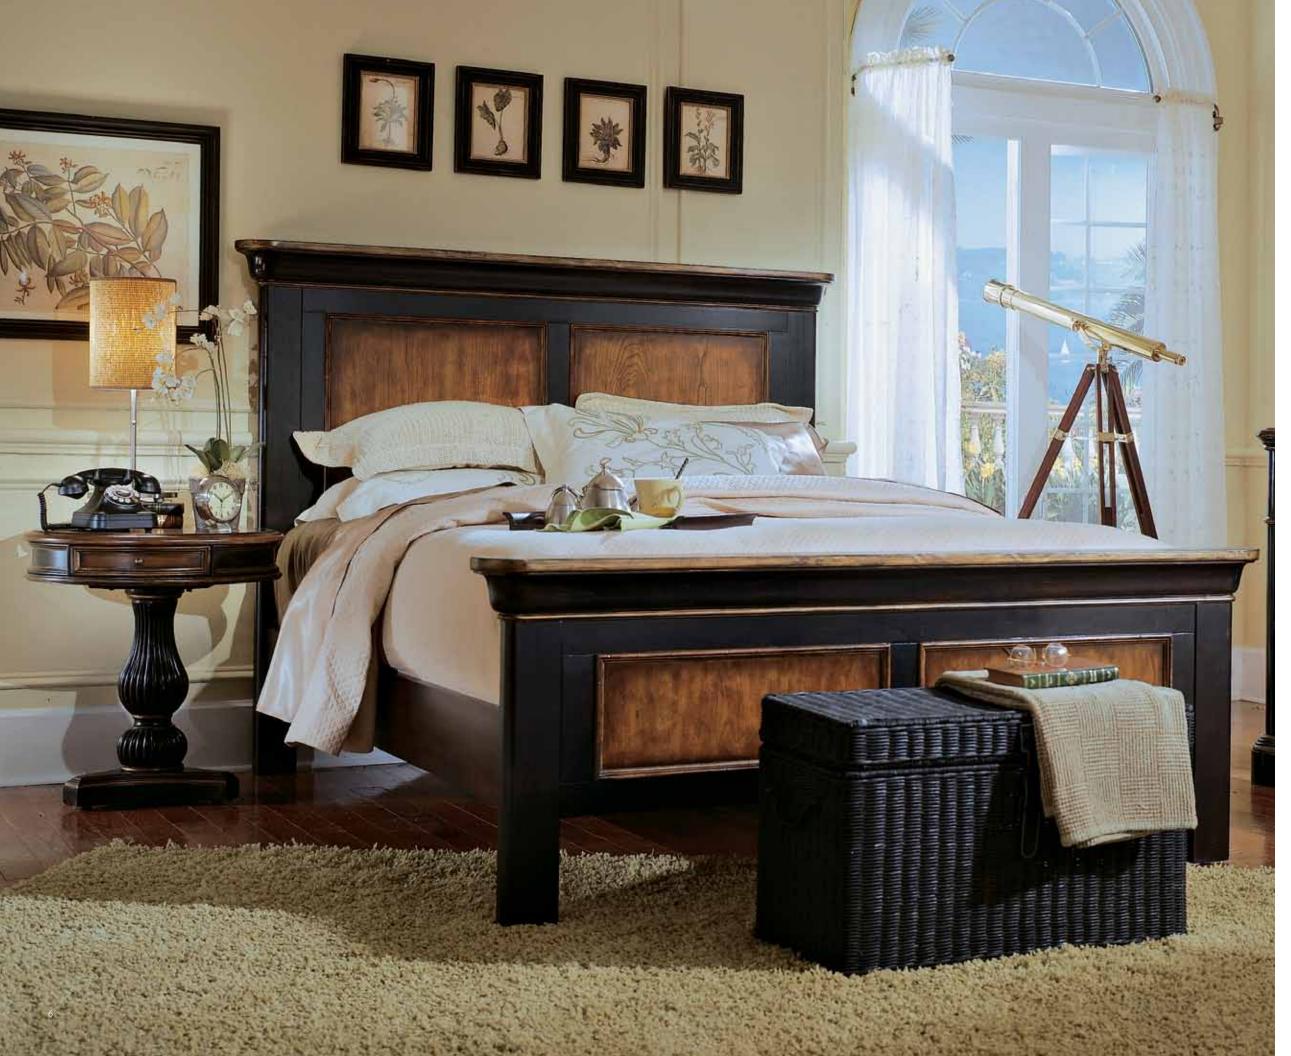

Low Post Bed, 5/0 Queen 66 1/8W x 90D x 59 1/2H

Drawer Chest 41 3/4W x 18 1/4D x 60 1/4H

Round Pedestal Night Stand 24" Diameter x 26H (61 x 66 cm)

Panel Bed, 5/0 Queen 70W x 90D x 56H (178 x 229 x 142 cm)

### Low Post Bed, 5/0 Queen

66 1/8W x 90D x 59 1/2H (168 x 229 x 151 cm) Consists of:

5/0 Low Post Headboard 66 1/8W x 4D x 59 1/2H (168 x 10 x 151 cm) 5/0 Low Post Footboard 66 1/8W x 4D x 40H (168 x 10 x 102 cm) 5/0 Low Post Rails w/CSS 82W x 1 3/4D x 6 1/2H (208 x 4 x 17 cm)