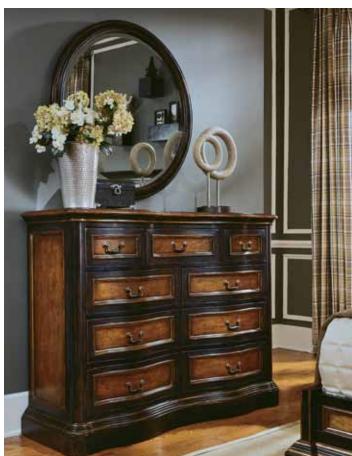

le shelves and use the armoire with clothing rod in place for convenient storage of hanging clothes. As an alternative, you can remove the adjustable shelves to create a perfect location for a bedroom television.

Armoire 48W x 24D x 83 1/2H



Nightstand 33 1/4W x 20D x 33H

Sleigh Bed, 5/0 Queen 68 1/4W x 102 3/4D x 60 1/4H

Floor Mirror with Jewelry Storage 40W x 5 1/2D x 85H





Bachelor Chest 37 1/4W x 21 1/4D x 34 1/4H

Low Post Bed, 5/0 Queen 66 1/8W x 90D x 59 1/2H

Drawer Chest 41 3/4W x 18 1/4D x 60 1/4H





Round Pedestal Night Stand 24" Diameter x 26H (61 x 66 cm)

Panel Bed, 5/0 Queen 70W x 90D x 56H (178 x 229 x 142 cm)



Round Drum Nightstand 24" Diameter x 26H



Bachelor Chest  $36W \times 19D \times 34H$ 





Jewelry Mirror 33W x 5D x 36H

Mule Chest 54W x 19D x 42H



Round Mirror 38" Diameter

Mule Chest 54W x 19D x 42H



Landscape Mirror 48 3/4W x 4 1/4D x 43H

Double Dresser 66 1/16W x 19D x 38 1/16H

# Hardwood Solids with Cherry, Mahogany and White Ash Burl Veneers; Black Rub-Through Finish with Physical Distressing



## Sleigh Bed, 5/0 Queen

68 1/4W x 102 3/4D x 60 1/4H (173 x 261 x 153 cm) Consists of:

5/0 Sleigh Headboard 68 1/4W x 18 1/4D x 60 1/4H (173 x 46 x 153 cm) 5/0 Sleigh Footboard 67 3/4W x 7D x 33 3/4H (172 x 18 x 86 cm) 5/0 Sleigh Rails w/CSS 78W x 3 1/2D x 11 1/2H (198 x 9 x 29 cm)

**Sleigh bed, 6/6 King** 84 3/4W x 103D x 60H (215 x 262 x 152 cm) Consists of:

6/6 Sleigh Headboard 84 3/4W x 17 3/4D x 60H (215 x 45 x 152 cm) 6/6 Sleigh Footboard 84 3/4W x 7 1/4D x 33 1/2H (215 x 18 x 85 cm) 6/6 Sleigh Rails w/CSS 78W x 3 1/4D