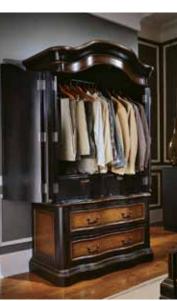

The richly paneled wraparound doors of the functional armoire open to reveal two adjustable shelves above two compartments to provide a wealth of storage for folded clothes, bed linens and other articles...or, remove the adjustable shelves and use the armoire with clothing rod in place for convenient storage of hanging clothes. As an alternative, you can remove the adjustable shelves to create a perfect location for a bedroom television.

# Mule Chest

Landscape Mirror

(124 x 11 x 109 cm)

48 3/4W x 4 1/4D x 43H

Nine drawers 54W x 19D x 42H (137 x 48 x 107 cm)

**6.9** 

Two wraparound doors open to reveal a clothing rod, two adjustable shelves, electrical outlet, and two interior drawers; two drawers. 48W x 24D x 83 1/2H (122 x 61 x 212 cm)