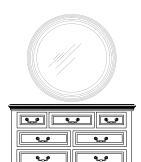

# Mule Chest

Landscape Mirror

(124 x 11 x 109 cm)

48 3/4W x 4 1/4D x 43H

Nine drawers 54W x 19D x 42H (137 x 48 x 107 cm)

**6.9** 

Two wraparound doors open to reveal a clothing rod, two adjustable shelves, electrical outlet, and two interior drawers; two drawers. 48W x 24D x 83 1/2H (122 x 61 x 212 cm)

## 33W x 5D x 36H (84 x 13 x 91 cm) Double Dresser

ring storage and necklace hooks.

Seven Drawers 66 1/16W x 19D x 38 1/16H (168 x 48 x 97 cm)

Mirror opens to reveal felt-lined interior with

•\_\$

**\_** 

وي