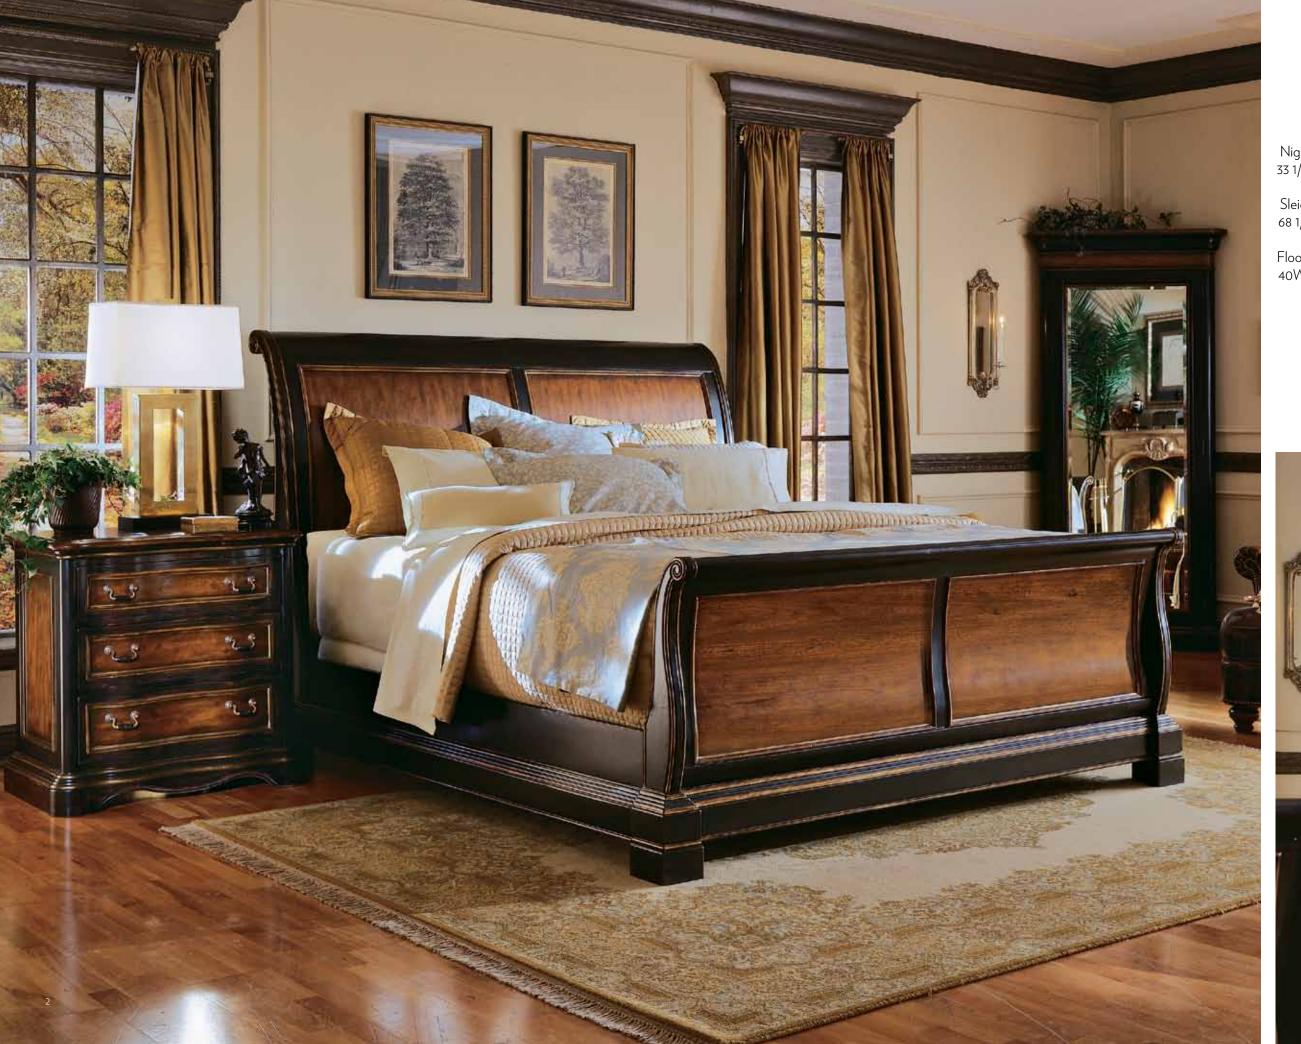

## Sleigh Bed, 5/0 Queen

68 1/4W x 102 3/4D x 60 1/4H (173 x 261 x 153 cm) Consists of:

5/0 Sleigh Headboard 68 1/4W x 18 1/4D x 60 1/4H (173 x 46 x 153 cm) 5/0 Sleigh Footboard 67 3/4W x 7D x 33 3/4H (172 x 18 x 86 cm) 5/0 Sleigh Rails w/CSS 78W x 3 1/2D x 11 1/2H (198 x 9 x 29 cm)

### Nightstand

33 1/4W x 20D x 33H (84 x 51 x 84 cm)

Round Drum Nightstan

One drawer; one door 24" Diameter x 26H (61 x 66 cm)

Drawer Chest Six drawers 41 3/4W x 18 1/4D x 60 1/4H (106 x 46 x 153 cm)

Floor Mirror with Jewelry Storage Attaches to the wall for stability; mirror