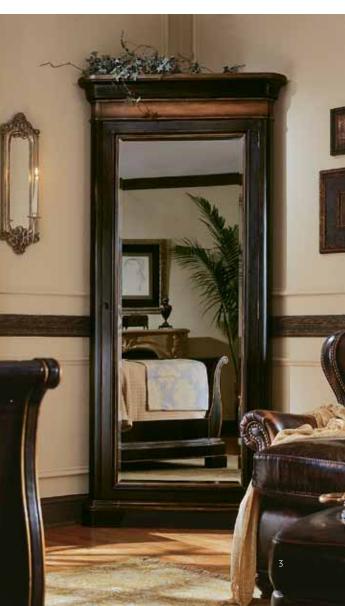

### Nightstand

33 1/4W x 20D x 33H (84 x 51 x 84 cm)

Round Drum Nightstan

One drawer; one door 24" Diameter x 26H (61 x 66 cm)

Drawer Chest Six drawers 41 3/4W x 18 1/4D x 60 1/4H (106 x 46 x 153 cm)

Floor Mirror with Jewelry Storage Attaches to the wall for stability; mirror

opens to reveal felt-lined interior with ring storage, necklace hooks and pouches with velcro for jewelry storage. 40W x 5 1/2D x 85H (102 x 14 x 216 cm)