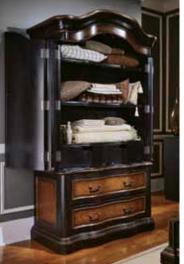

The richly paneled wraparound doors of the functional armoire open to reveal two adjustable shelves above two compartments to provide a wealth of storage for folded clothes, bed linens and other articles...or, remove the adjustable shelves and use the armoire with clothing rod in place for convenient storage of hanging clothes. As an alternative, you can remove the adjustable shelves to create a perfect location for a bedroom television.

# Mule Chest

Landscape Mirror

(124 x 11 x 109 cm)

48 3/4W x 4 1/4D x 43H

Nine drawers 54W x 19D x 42H (137 x 48 x 107 cm)

**6.9** 

Two wraparound doors open to reveal a clothing rod, two adjustable shelves, electrical outlet, and two interior drawers; two drawers. 48W x 24D x 83 1/2H (122 x 61 x 212 cm)