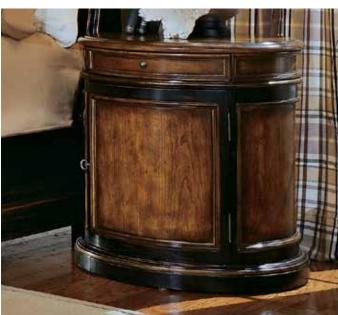

Round Drum Nightstand 24" Diameter x 26H

Bachelor Chest  $36W \times 19D \times 34H$ 

Jewelry Mirror 33W x 5D x 36H

Mule Chest 54W x 19D x 42H

Round Mirror 38" Diameter

Mule Chest 54W x 19D x 42H

Landscape Mirror 48 3/4W x 4 1/4D x 43H

One drawer 24" Diameter x 26H (61 x 66 cm)

### Nightstand

33 1/4W x 20D x 33H (84 x 51 x 84 cm)

Round Drum Nightstan

One drawer; one door 24" Diameter x 26H (61 x 66 cm)

Drawer Chest Six drawers 41 3/4W x 18 1/4D x 60 1/4H (106 x 46 x 153 cm)

Floor Mirror with Jewelry Storage Attaches to the wall for stability; mirror