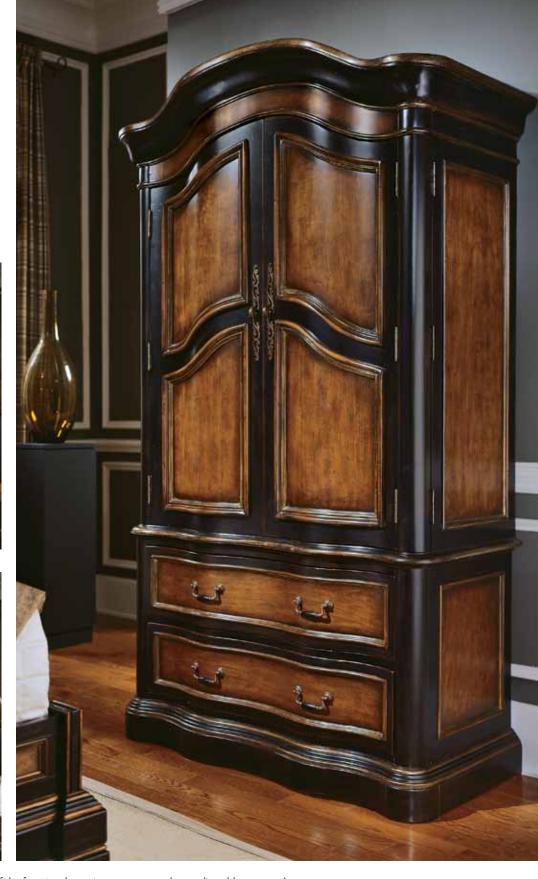

The richly paneled wraparound doors of the functional armoire open to reveal two adjustable shelves above two compartments to provide a wealth of storage for folded clothes, bed linens and other articles...or, remove the adjustable shelves and use the armoire with clothing rod in place for convenient storage of hanging clothes. As an alternative, you can remove the adjustable shelves to create a perfect location for a bedroom television.

# Mule Chest

Landscape Mirror

(124 x 11 x 109 cm)

48 3/4W x 4 1/4D x 43H

Nine drawers 54W x 19D x 42H (137 x 48 x 107 cm)

**6.9** 

Two wraparound doors open to reveal a clothing rod, two adjustable shelves, electrical outlet, and two interior drawers; two drawers. 48W x 24D x 83 1/2H (122 x 61 x 212 cm)