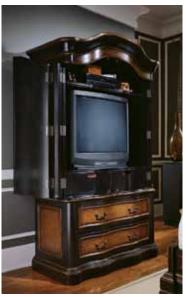

The richly paneled wraparound doors of the functional armoire open to reveal two adjustable shelves above two compartments to provide a wealth of storage for folded clothes, bed linens and other articles...or, remove the adjustable shelves and use the armoire with clothing rod in place for convenient storage of hanging clothes. As an alternative, you can remove the adjustable shelves to create a perfect location for a bedroom television.

# Mule Chest

Landscape Mirror

(124 x 11 x 109 cm)

48 3/4W x 4 1/4D x 43H

Nine drawers 54W x 19D x 42H (137 x 48 x 107 cm)

**6.9** 

Two wraparound doors open to reveal a clothing rod, two adjustable shelves, electrical outlet, and two interior drawers; two drawers. 48W x 24D x 83 1/2H (122 x 61 x 212 cm)