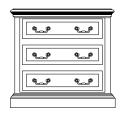

### **Bachelor Chest**

Three drawers  $36W \times 19D \times 34H$ (91 x 48 x 86 cm)

# **Bachelor Chest**

37 1/4W x 21 1/4D x 34 1/4H (95 x 54 x 87 cm)

**Panel Bed, 5/0 Queen** 70W x 90D x 56H (178 x 229 x 142 cm)

5/0 Panel Headboard 69 3/8W x 4D x 56H (176 x 10 x 142 cm) 5/0 Panel Footboard 70W x 4D x 27 1/4H (178 x 10 x 69 cm) 5/0 Panel Rails w/CSS 82W x 1D x 7H (208 x 3 x 18 cm)