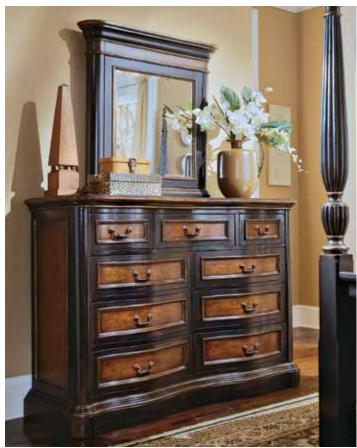

Double Dresser 66 1/16W x 19D x 38 1/16H

# Mule Chest

Landscape Mirror

(124 x 11 x 109 cm)

48 3/4W x 4 1/4D x 43H

Nine drawers 54W x 19D x 42H (137 x 48 x 107 cm)

**6.9** 

Two wraparound doors open to reveal a clothing rod, two adjustable shelves, electrical outlet, and two interior drawers; two drawers. 48W x 24D x 83 1/2H (122 x 61 x 212 cm)