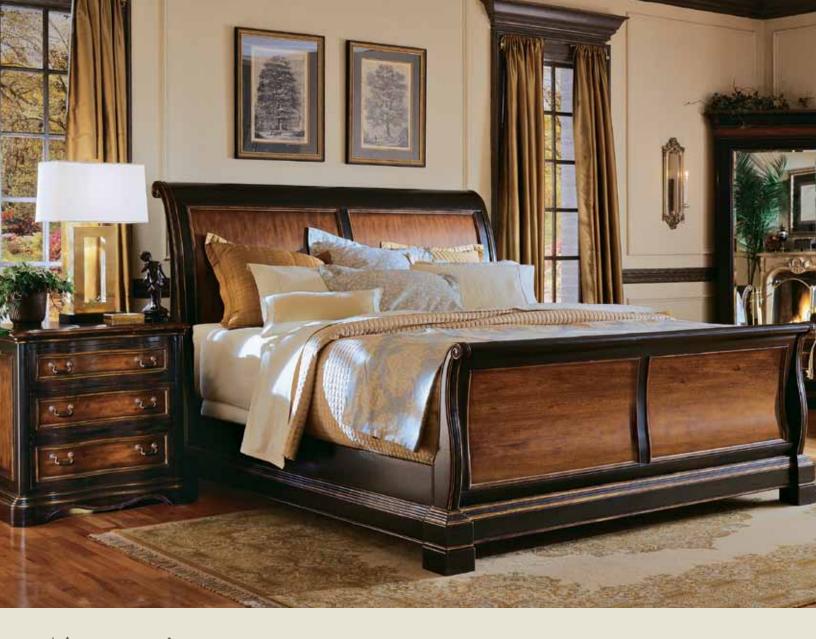

## Sleigh Bed, 5/0 Queen

68 1/4W x 102 3/4D x 60 1/4H (173 x 261 x 153 cm) Consists of:

5/0 Sleigh Headboard 68 1/4W x 18 1/4D x 60 1/4H (173 x 46 x 153 cm) 5/0 Sleigh Footboard 67 3/4W x 7D x 33 3/4H (172 x 18 x 86 cm) 5/0 Sleigh Rails w/CSS 78W x 3 1/2D x 11 1/2H (198 x 9 x 29 cm)