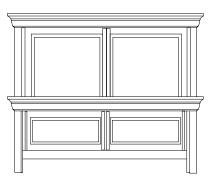

Double Dresser 66 1/16W x 19D x 38 1/16H

## 33W x 5D x 36H (84 x 13 x 91 cm) Double Dresser

ring storage and necklace hooks.

Seven Drawers 66 1/16W x 19D x 38 1/16H (168 x 48 x 97 cm)

Mirror opens to reveal felt-lined interior with

•\_\$

**\_** 

وي