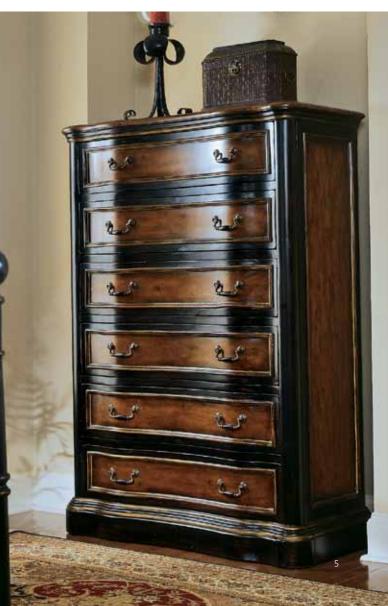

Low Post Bed, 5/0 Queen 66 1/8W x 90D x 59 1/2H

Drawer Chest 41 3/4W x 18 1/4D x 60 1/4H

Round Pedestal Night Stand 24" Diameter x 26H (61 x 66 cm)

Panel Bed, 5/0 Queen 70W x 90D x 56H (178 x 229 x 142 cm)

### Nightstand

33 1/4W x 20D x 33H (84 x 51 x 84 cm)

Round Drum Nightstan

One drawer; one door 24" Diameter x 26H (61 x 66 cm)

Drawer Chest Six drawers 41 3/4W x 18 1/4D x 60 1/4H (106 x 46 x 153 cm)

Floor Mirror with Jewelry Storage Attaches to the wall for stability; mirror