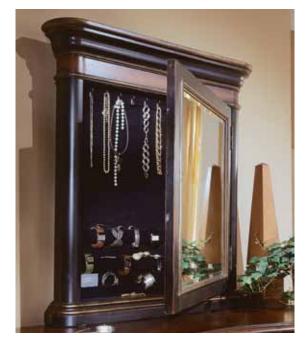

### Nightstand

33 1/4W x 20D x 33H (84 x 51 x 84 cm)

Round Drum Nightstan

One drawer; one door 24" Diameter x 26H (61 x 66 cm)

Drawer Chest Six drawers 41 3/4W x 18 1/4D x 60 1/4H (106 x 46 x 153 cm)

Floor Mirror with Jewelry Storage Attaches to the wall for stability; mirror

opens to reveal felt-lined interior with ring storage, necklace hooks and pouches with velcro for jewelry storage. 40W x 5 1/2D x 85H (102 x 14 x 216 cm)

## 33W x 5D x 36H (84 x 13 x 91 cm) Double Dresser

ring storage and necklace hooks.

Seven Drawers 66 1/16W x 19D x 38 1/16H (168 x 48 x 97 cm)

Mirror opens to reveal felt-lined interior with

•\_\$

**\_** 

وي