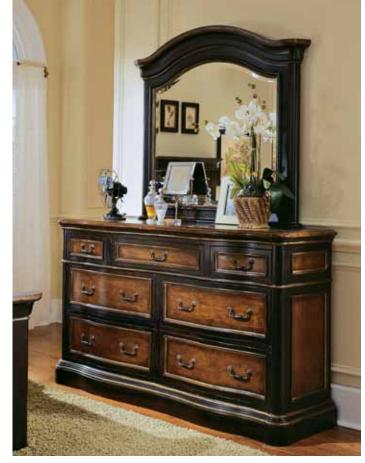

# **Bachelor Chest**

37 1/4W x 21 1/4D x 34 1/4H (95 x 54 x 87 cm)

**Panel Bed, 5/0 Queen** 70W x 90D x 56H (178 x 229 x 142 cm)

5/0 Panel Headboard 69 3/8W x 4D x 56H (176 x 10 x 142 cm) 5/0 Panel Footboard 70W x 4D x 27 1/4H (178 x 10 x 69 cm) 5/0 Panel Rails w/CSS 82W x 1D x 7H (208 x 3 x 18 cm)

# Mule Chest

Landscape Mirror

(124 x 11 x 109 cm)

48 3/4W x 4 1/4D x 43H

Nine drawers 54W x 19D x 42H (137 x 48 x 107 cm)

**6.9** 

Two wraparound doors open to reveal a clothing rod, two adjustable shelves, electrical outlet, and two interior drawers; two drawers. 48W x 24D x 83 1/2H (122 x 61 x 212 cm)