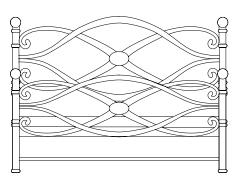

## Sleigh Bed, 5/0 Queen

68 1/4W x 102 3/4D x 60 1/4H (173 x 261 x 153 cm) Consists of:

5/0 Sleigh Headboard 68 1/4W x 18 1/4D x 60 1/4H (173 x 46 x 153 cm) 5/0 Sleigh Footboard 67 3/4W x 7D x 33 3/4H (172 x 18 x 86 cm) 5/0 Sleigh Rails w/CSS 78W x 3 1/2D x 11 1/2H (198 x 9 x 29 cm)

**Sleigh bed, 6/6 King** 84 3/4W x 103D x 60H (215 x 262 x 152 cm) Consists of:

6/6 Sleigh Headboard 84 3/4W x 17 3/4D x 60H (215 x 45 x 152 cm) 6/6 Sleigh Footboard 84 3/4W x 7 1/4D x 33 1/2H (215 x 18 x 85 cm) 6/6 Sleigh Rails w/CSS 78W x 3 1/4D x 11 1/2H (198 x 8 x 29 cm)

### Low Post Bed, 5/0 Queen

66 1/8W x 90D x 59 1/2H (168 x 229 x 151 cm) Consists of:

5/0 Low Post Headboard 66 1/8W x 4D x 59 1/2H (168 x 10 x 151 cm) 5/0 Low Post Footboard 66 1/8W x 4D x 40H (168 x 10 x 102 cm) 5/0 Low Post Rails w/CSS 82W x 1 3/4D x 6 1/2H (208 x 4 x 17 cm)