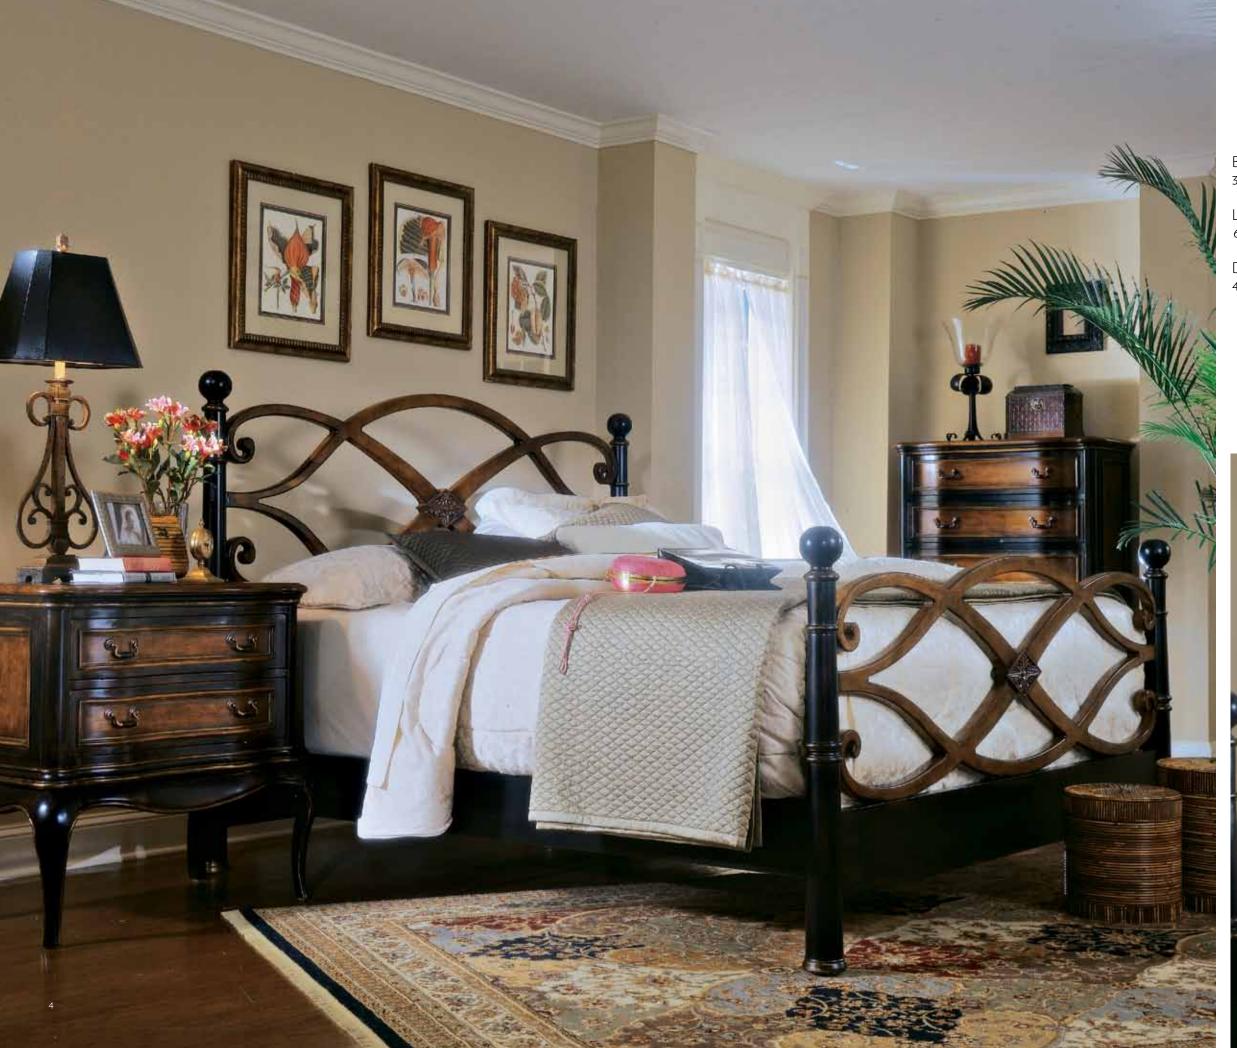

### Low Post Bed, 5/0 Queen

66 1/8W x 90D x 59 1/2H (168 x 229 x 151 cm) Consists of:

5/0 Low Post Headboard 66 1/8W x 4D x 59 1/2H (168 x 10 x 151 cm) 5/0 Low Post Footboard 66 1/8W x 4D x 40H (168 x 10 x 102 cm) 5/0 Low Post Rails w/CSS 82W x 1 3/4D x 6 1/2H (208 x 4 x 17 cm)

### **Bachelor Chest**

Three drawers  $36W \times 19D \times 34H$ (91 x 48 x 86 cm)