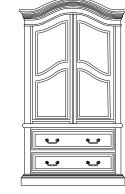

The richly paneled wraparound doors of the functional armoire open to reveal two adjustable shelves above two compartments to provide a wealth of storage for folded clothes, bed linens and other articles...or, remove the adjustable shelves and use the armoire with clothing rod in place for convenient storage of hanging clothes. As an alternative, you can remove the adjustable shelves to create a perfect location for a bedroom television.

# Mule Chest

Landscape Mirror

(124 x 11 x 109 cm)

48 3/4W x 4 1/4D x 43H

Nine drawers 54W x 19D x 42H (137 x 48 x 107 cm)

**6.9** 

Two wraparound doors open to reveal a clothing rod, two adjustable shelves, electrical outlet, and two interior drawers; two drawers. 48W x 24D x 83 1/2H (122 x 61 x 212 cm)