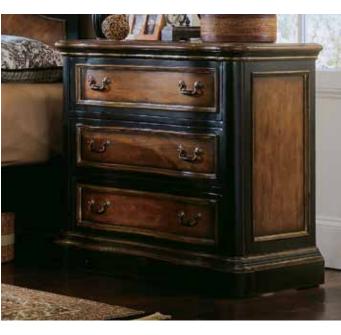

Round Drum Nightstand 24" Diameter x 26H

Bachelor Chest  $36W \times 19D \times 34H$ 

Jewelry Mirror 33W x 5D x 36H

Mule Chest 54W x 19D x 42H

Round Mirror 38" Diameter

Mule Chest 54W x 19D x 42H

Landscape Mirror 48 3/4W x 4 1/4D x 43H

### **Bachelor Chest**

Three drawers  $36W \times 19D \times 34H$ (91 x 48 x 86 cm)