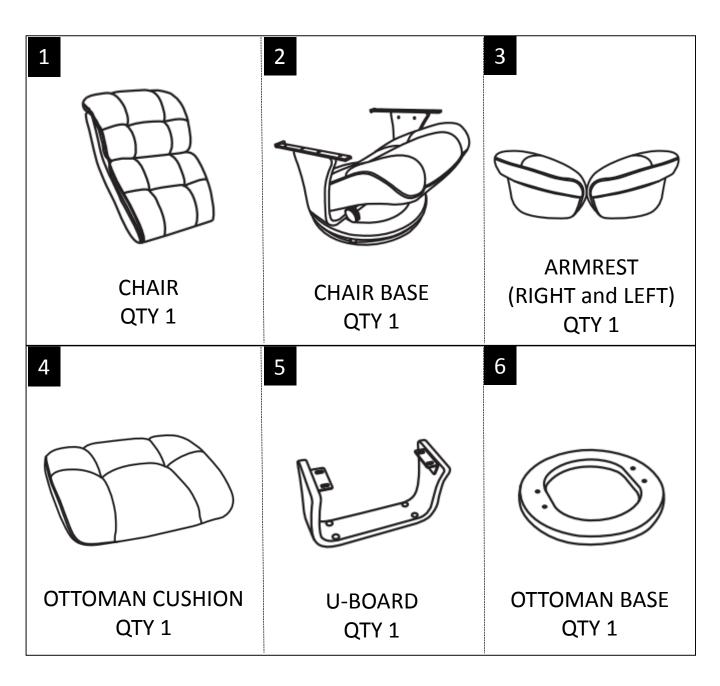

#### PARTS DESCRIPTION

**NEED HELP?** For help with assembly or if you are missing a part, Please call customer service at 1-866-518-0120 ext. 262 (9 am to 4 pm EST)