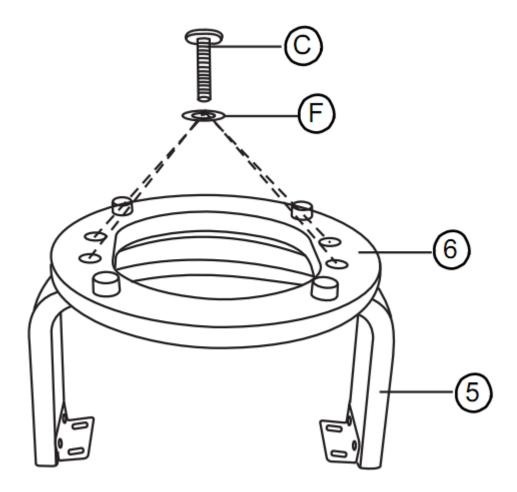

#### **OTTOMAN ASSEMBLY**

Attach Ottoman Base (6) to the U-board (5) with Screws (C) and Large Washers (F). Use M6 Allen Key (G) to tighten.

**STEP 5** 