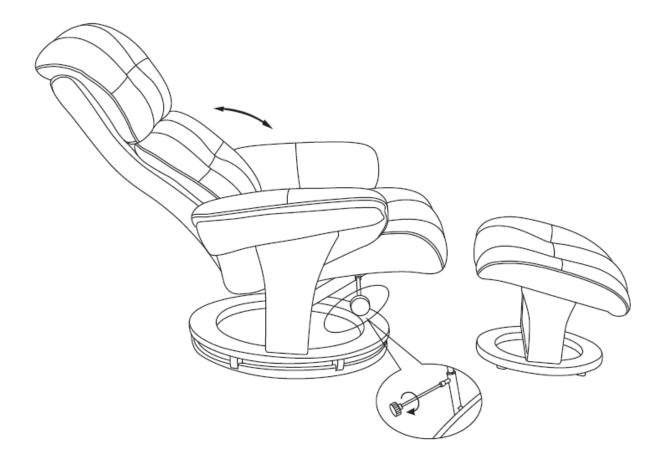

#### TO ADJUST TILT FUNCTION

While seated, reach underneath the right side of the recliner and turn the handle. The recliner will tilt backward when you rotate the handle. Rotate the handle until the desired angle is reached.