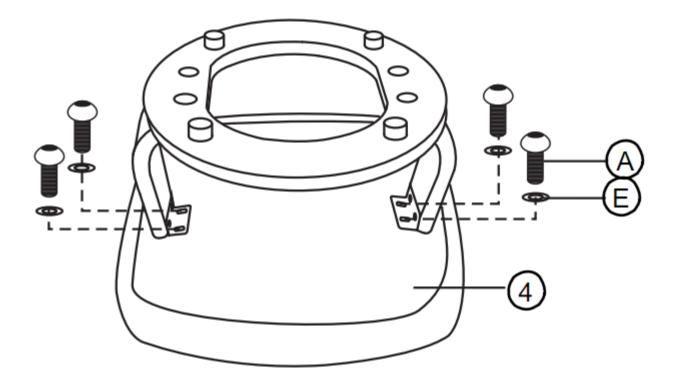

#### **OTTOMAN ASSEMBLY**

Attach Ottoman Cushion (4) to brackets on the U-Board (5) using Screws (A) and Small Washers (E). Use M6 Allen Key (G) to tighten.