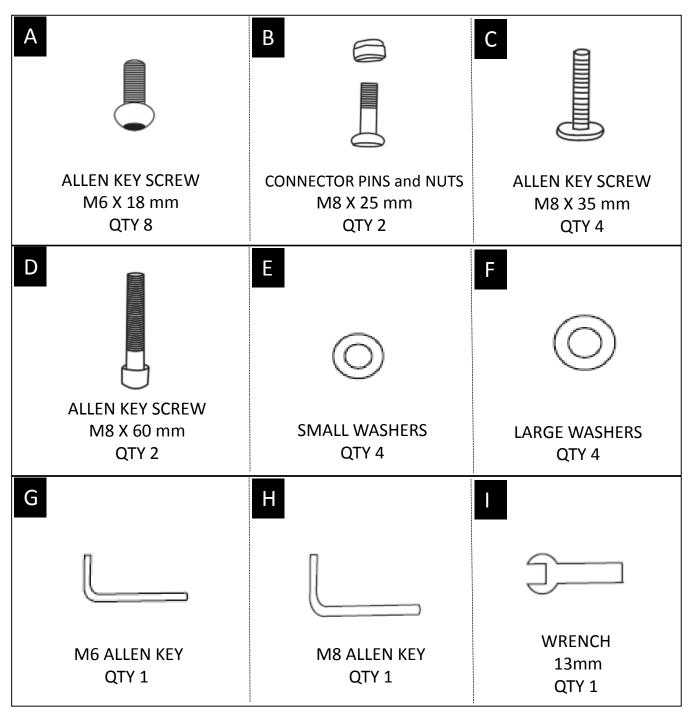

#### HARDWARE DESCRIPTION

**NEED HELP?** For help with assembly or if you are missing a part, Please call customer service at 1-866-518-0120 ext. 262 (9 am to 4 pm EST)

**STEP 1** 

Align the Chair (1) to the Chair Base (2). Use Screws (D) to attach to the Chair Base (2). Use M8 Allen Key (H) to tighten.