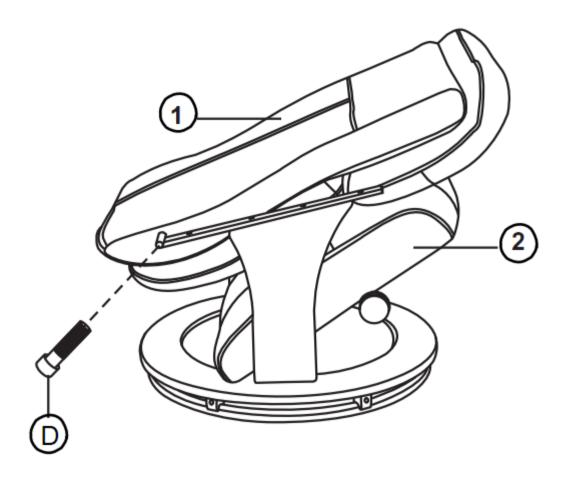

#### HARDWARE DESCRIPTION

**NEED HELP?** For help with assembly or if you are missing a part, Please call customer service at 1-866-518-0120 ext. 262 (9 am to 4 pm EST)

**STEP 1** 

Align the Chair (1) to the Chair Base (2). Use Screws (D) to attach to the Chair Base (2). Use M8 Allen Key (H) to tighten.