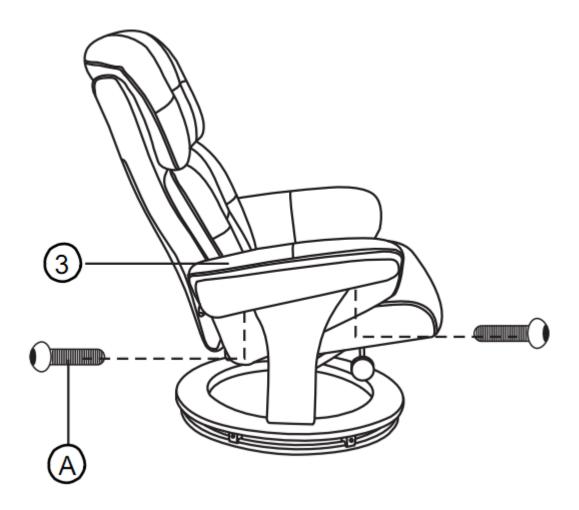

STEP 2

Secure Chair (1) to the Chair Base (2) with Connector Pins and Nuts (B).

Use M6 Allen Key (G) and Wrench (I) to tighten.

**STEP 3** 

Attach left and right Armrests (3) to the Chair Base (2) with Screws (A).

Use M6 Allen Key (G) to tighten.

**STEP 4** 