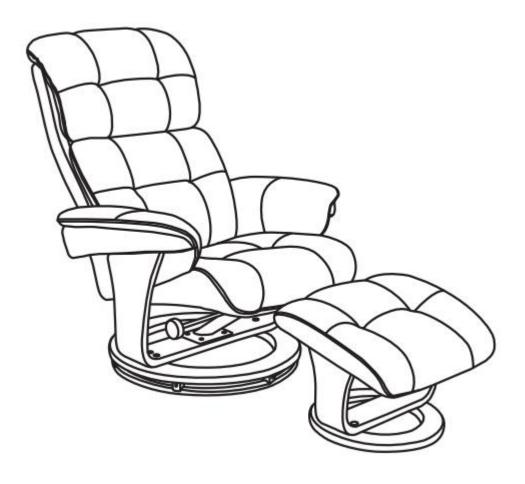

Wynden Hall HOME DECOR

brooklyn + max

# **MERRIN / WESTVILLE / BEAUFORT**

# EURO RECLINER

#### MODEL # AXCEUREC-03





# FOR REPLACEMENT PARTS OR HELP WITH ASSEMBLY PLEASE CONTACT US AT: <u>simpli-home.com/customer-support</u> PLEASE ENSURE TO HAVE THE MODEL # FROM THE PACKAGING OR INSTRUCTION BOOKLET

# TO RETURN THE PRODUCT: PLEASE CONTACT THE RETAILER WHERE THE ITEM WAS PURCHASED FROM



Wynden + to

brooklyn + max 🗸



Upload an image of our furniture

in your home with a short review

to our facebook page for a chance to

# Win up to \$3000 of **Simpli Home furniture!!!**

www.facebook.com/simplihomefurnishings



**IMPORTANT**: Please read this manual carefully before beginning assembly of this product. Keep this manual for future reference.

#### SAFETY INFORMATION

Identify all the parts and hardware. Do not discard of the packaging until you have checked that you have all of the parts and hard