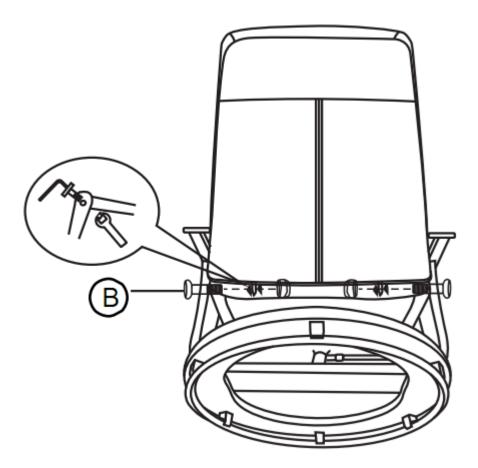

STEP 2

Secure Chair (1) to the Chair Base (2) with Connector Pins and Nuts (B).

Use M6 Allen Key (G) and Wrench (I) to tighten.

**STEP 3** 

Attach left and right Armrests (3) to the Chair Base (2) with Screws (A).