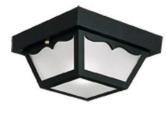

# **Outdoor Ceiling Mount Fixture**

## **Specifications**

Description: Outdoor Ceiling Mount Fixture

Material Construction: Steel Construction / Glass Lens

Lens: Frosted Glass
Mounting: Down Light Only

Voltage: 120v

### **Order Codes & Finishes/Colors**

| Finish            | Order Code Lamp Type / Wattage |                     |
|-------------------|--------------------------------|---------------------|
| White             | 501858                         | 2 x 60w Medium Base |
|                   | 831214                         | 2 x 13w GU24        |
| Black             | 502872                         | 2 x 60w Medium Base |
|                   | 831560                         | 2 x 13w GU24        |
| Oil Rubbed Bronze | 831537                         | 2 x 60w Medium Base |
|                   | 832469                         | 2 x 13w GU24        |