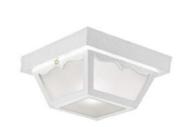

# **Outdoor Ceiling Mount Fixture**

## **Specifications**

Description: Outdoor Ceiling Mount Fixture

Material Construction: Steel Construction / Glass Lens

Lens: Frosted Glass
Mounting: Down Light Only

Voltage: 120v

### **Order Codes & Finishes/Colors**

| Finish            | Order Code Lamp Type / Wattage |                     |
|-------------------|--------------------------------|---------------------|
| White             | 501858                         | 2 x 60w Medium Base |
|                   | 831214                         | 2 x 13w GU24        |
| Black             | 502872                         | 2 x 60w Medium Base |
|                   | 831560                         | 2 x 13w GU24        |
| Oil Rubbed Bronze | 831537                         | 2 x 60w Medium Base |
|                   | 832469                         | 2 x 13w GU24        |