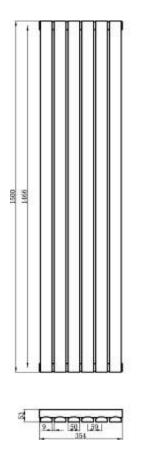

# SLOANE SINGLE PANEL DESIGNER RADIATOR

Product Code HLW41 Barcode 5055146192169

Finish WHITE Ral No 9016

Product Type DESIGNER RADIATOR

Btu/hr output 2954 at 60 C

#### ADDITIONAL INFORMATION

| Watts          | 866    |
|----------------|--------|
| Pipe centres   | 444mm  |
| Max projection | 120mm  |
| Max height     | 1500mm |
| Max width      | 354mm  |