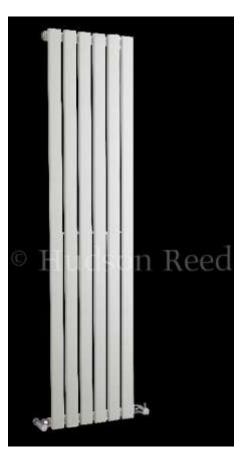

# SLOANE SINGLE PANEL DESIGNER RADIATOR

Product Code HLW41 Barcode 5055146192169

Finish WHITE Ral No 9016

Product Type DESIGNER RADIATOR

Btu/hr output 2954 at 60 C