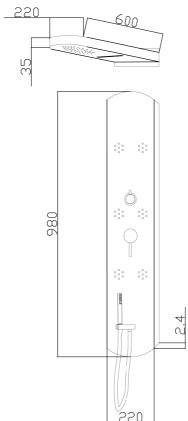

# INTERVAL THERMOSTATIC SHOWER PANEL

**Barcode** 5055369039074

Product Code PIN003

Finishes CHROME

Product Type Thermostatic Shower Panel

Water Pressure HP2 - 2 bar pressure minimum

**Standards** Complies with BS5412, EN200