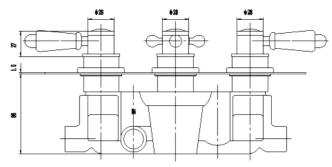

# **Traditional Triple Concealed Thermostatic**

**Barcode** 5055369030781

Product Code A3035

**Finishes** Chrome

Product Type Thermostatic Shower Valve

Water Pressure LP1 - 0.1 bar pressure minimum

Standards BS EN1287 & BS EN1111