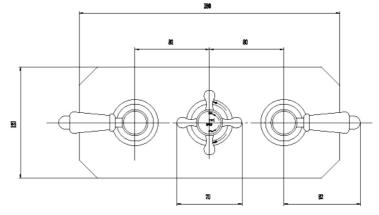

# **Traditional Triple Concealed Thermostatic**

**Barcode** 5055369030781

Product Code A3035

**Finishes** Chrome

Product Type Thermostatic Shower Valve

Water Pressure LP1 - 0.1 bar pressure minimum

Standards BS EN1287 & BS EN1111