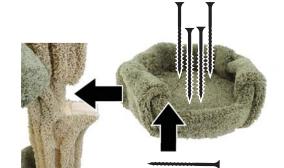

Place the remaining perch to the right of the lower notch and slide into place (see illustration to the right).

Drill each screw into the post until they are flush against the bed and the bed is secure.