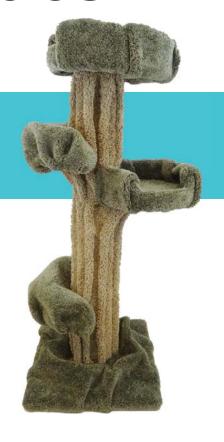

## Premier Large Cat Play Tree SKU: 110069

#### Package contents:

- 1 Previously assembled stand
- 2 Separate perches with pre-drilled screw holes
- 10- Packaged wood screws