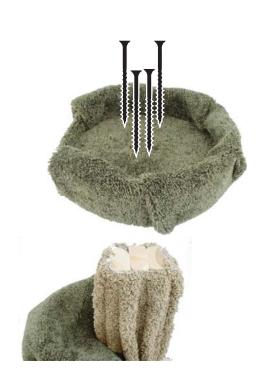

#### Follow these easy steps:

- In a large, open area, open the box and remove all contents.
- Place the larger perch with four screws attached on the tallest post. Be sure to line up the pre-drilled screws with the post.
- Drill each screw into the post until they are flush against the bed and the bed is secure.