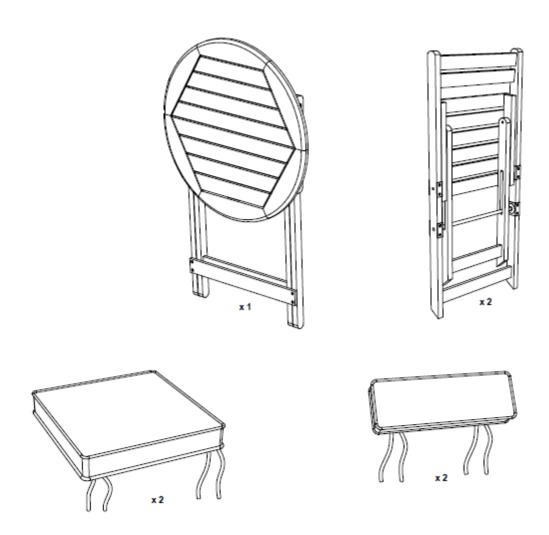

## RAFFLES BISTRO SET ITEM NUMBER GREY 4252 / WHITE 4253 PARTS LIST



## **NOTES TO CUSTOMERS**

- Please make sure that you retain all the product packaging until the item is assembled and you are happy. We can only accept the return of this product if it is in the original packaging.
- Please periodically check all the fitting and re-tighten if necessary.
- We recommend in bad weather conditions you store the product indoors or sheltered from the elements to protect and prolong its life span.
- This product is made from natural wood colour variation may occur.
- This product is made of Acacia Wood and should only be treated with special Acacia or Teak Wood Oil.
- DO NOT USE POWER WASHERS TO CLEAN THIS PRODUCT

## **USING INSTRUCTIONS**









For further advice, customer care or request for spare parts please contact our customer service department on