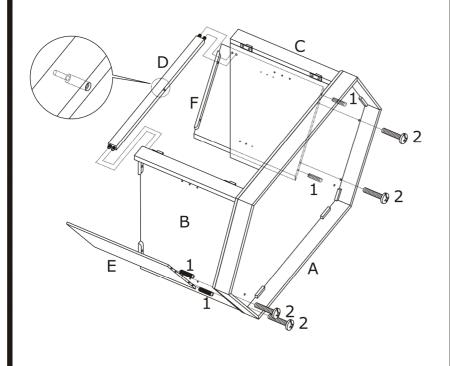

Step 2. Insert the Wood Dowels(1) into predrilled holes in Left Middle Panel(B) and Right Middle Panel(C).

Step 3. Attach Middle Panels(B,C) to the Bottom Panel(A) with Bolt(2), then fasten them.

Figure 1

Figure 2

Step 1. Insert the Wood Dowels(1) into predrilled holes in Left Side Panel(E) and Right Side Panel(F).

Step 2. Attach Side Panels(E,F) to the Bottom Panel(A) with Bolt(2), then fasten them.

Step 3. Attach Support Rail(D) to the Middle Panels(B,C).