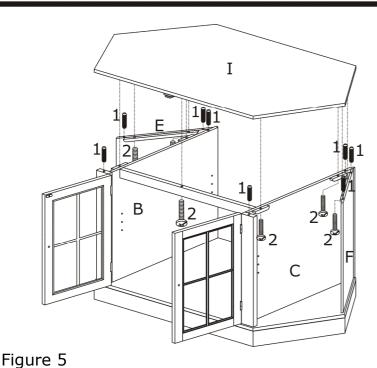

Figure 2

Step 1. Insert the Wood Dowels(1) into predrilled holes in Left Side Panel(E) and Right Side Panel(F).

Step 2. Attach Side Panels(E,F) to the Bottom Panel(A) with Bolt(2), then fasten them.

Step 3. Attach Support Rail(D) to the Middle Panels(B,C).

### Corner TV/Media Stand Assembly Instructions

Step 1. Attach the Left Door(G) to the Left Middle Panel(B) and Right Door(H) to the Right Middle Panel(C).

Step 1. Put the Top Panel (I) on the soft working surface.

Step 2. Attach the Magnet(3) to the Top Panel(I) with Screw For Magnet(4), then fasten them.

Figure 4

Step 1. Insert the Wood Dowels(1) into predrilled holes in Middle Panels(B,C) and Side Panels(E,F).

Step 2. Attach Top Panel(I) to Middle Panels(B,C), Side Panels(E,F) and Support Rail(D) with Bolt(2), then fasten them.