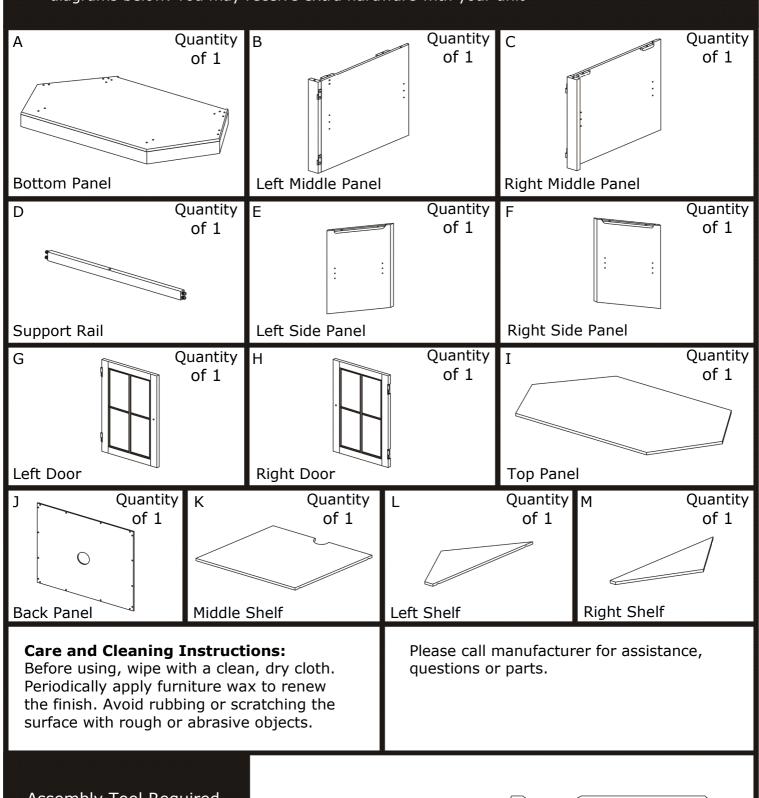

#### Corner TV/Media Stand Parts List

Please review all parts and hardware before disposing of any packaging.

Call Customer Service if missing hardware.

Using hardware that is too long will cause damage.

Before beginning assembly, separate each type of hardware. Carefully study the hardware diagrams below. You may receive extra hardware with your unit

Assembly Tool Required No. 2 Phillips Screwdriver (Not Included)

### Corner TV/Media Stand Parts List

Please review all parts and hardware before disposing of any packaging.

Call Customer Service if missing hardware.

No. 2 Phillips Screwdriver (Not Included)

Using hardware that is too long will cause damage.

Before beginning assembly, separate each type of hardware. Carefully study the hardware diagrams below. You may receive extra hardware with your unit

| ,                                                                                                                                                                                                         |                   | ,,,,,,,,,,,,,,,,,,,,,,,,,,,,,,,,,,,,,,,                      |                   |  |
|-----------------------------------------------------------------------------------------------------------------------------------------------------------------------------------------------------------|-------------------|--------------------------------------------------------------|-------------------|--|
| (1)                                                                                                                                                                                                       | Quantity<br>of 16 | (2)                                                          | Quantity<br>of 17 |  |
|                                                                                                                                                                                                           |                   |                                                              |                   |  |
| 8mm x 30 mm<br>Wood Dowel                                                                                                                                                                                 |                   | 1/4" x 1-1/4" Bolt                                           |                   |  |
| (3)                                                                                                                                                                                                       | Quantity<br>of 1  | (4)                                                          | Quantity<br>of 2  |  |
|                                                                                                                                                                                                           |                   |                                                              |                   |  |
| Magnet                                                                                                                                                                                                    |                   | 3.5mm x 15 mm<br>Screw For Magnet                            |                   |  |
| (5)                                                                                                                                                                                                       | Quantity<br>of 16 | (6)                                                          | Quantity<br>of 2  |  |
| <=====(\)                                                                                                                                                                                                 |                   | <b>©</b>                                                     |                   |  |
| 3.5mm x 12 mm<br>Screw For Back                                                                                                                                                                           |                   | Metal Handle                                                 |                   |  |
| (7)                                                                                                                                                                                                       | Quantity<br>of 2  | (8)                                                          | Quantity<br>of 12 |  |
|                                                                                                                                                                                                           |                   |                                                              |                   |  |
| 5/32" x 22mm<br>Bolt For Handle                                                                                                                                                                           |                   | Metal Pin                                                    |                   |  |
| Care and Cleaning Instructions: Before using, wipe with a clean, dry cloth. Periodically apply furniture wax to renew the finish. Avoid rubbing or scratching the surface with rough or abrasive objects. |                   | Please call manufacturer for assistance, questions or parts. |                   |  |
| Assembly Tool Required                                                                                                                                                                                    |                   |                                                              |                   |  |