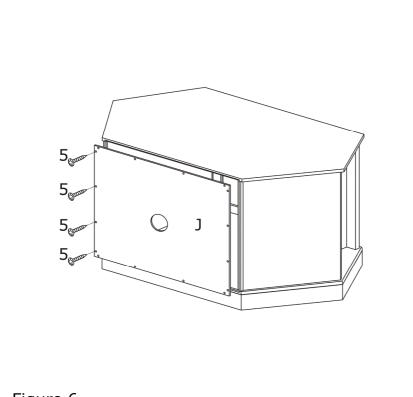

# Corner TV/Media Stand Assembly Instructions

Step 1. Attach the Back Panel(J) as pictured with Screw For Back(5),then fasten them.

Figure 6

Figure 7

L 8 8 8 8 8 H Step 1. Attach Handle(6) to Doors(G,H) with Bolt For Handle(7).