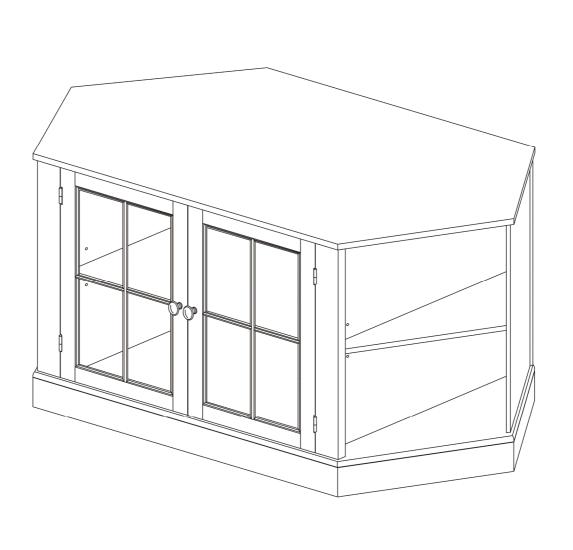

### Corner TV/Media Stand

White Finish
Black Finish
Walnut Finish
Natural Oak Finish
Assembly Instructions