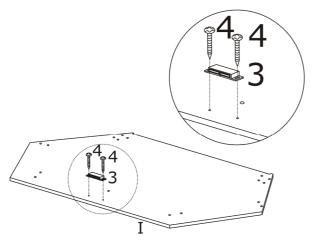

Step 2. Attach the Magnet(3) to the Top Panel(I) with Screw For Magnet(4), then fasten them.

Figure 4

Step 1. Insert the Wood Dowels(1) into predrilled holes in Middle Panels(B,C) and Side Panels(E,F).

Step 2. Attach Top Panel(I) to Middle Panels(B,C), Side Panels(E,F) and Support Rail(D) with Bolt(2), then fasten them.