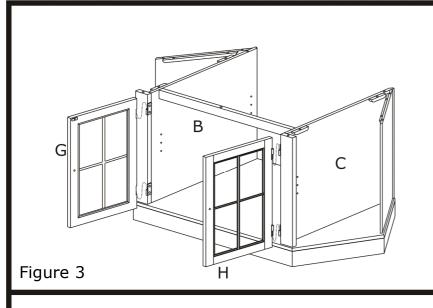

### Corner TV/Media Stand Assembly Instructions

Step 1. Attach the Left Door(G) to the Left Middle Panel(B) and Right Door(H) to the Right Middle Panel(C).

Step 1. Put the Top Panel (I) on the soft working surface.