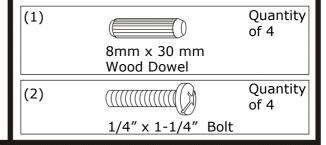

Step 2. Insert the Wood Dowels(1) into predrilled holes in Left Middle Panel(B) and Right Middle Panel(C).

Step 3. Attach Middle Panels(B,C) to the Bottom Panel(A) with Bolt(2), then fasten them.

Figure 1