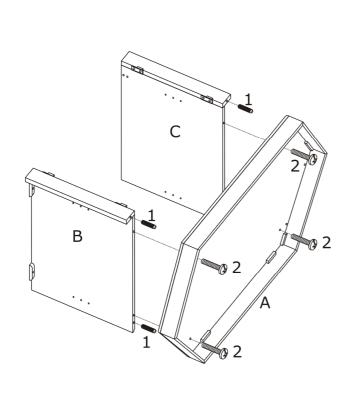

Step 2. Insert the Wood Dowels(1) into predrilled holes in Left Middle Panel(B) and Right Middle Panel(C).

Step 3. Attach Middle Panels(B,C) to the Bottom Panel(A) with Bolt(2), then fasten them.

Figure 1