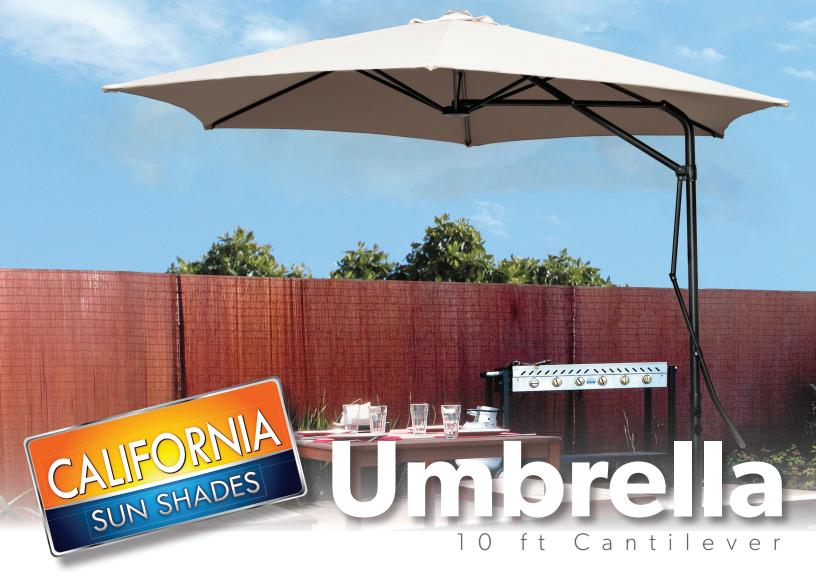

## 10 ft Cantilever Umbrella

Ready to add a dash of class to your outdoor entertaining? Tired of that sun beating down on your neck? Our California Sun Shade<sup>®</sup> Sante Fe Cantilever umbrella offers a sophisticated and architectural alternative to lower cooling costs by reducing temperatures up to 40%, protecting furniture and flooring from fading. And it looks great!

- Elegant umbrella to shade and cool your outdoor lounging and dining spaces, providing up to 75 sq ft of shade cover
- Contemporary vented, polyester fabric in decorative Terracotta and Tan elevates the comfort level of your patio, deck or backyard while resisting mold and mildew
- Pull lever mechanism for easy opening canopy with steel ribs for maximum support
- Steel cross beam stand is designed to work with Coolaroo base, standard pavers or screws (Note: Base, pavers or screws sold separately.)
- 1 Year Warranty on fastness