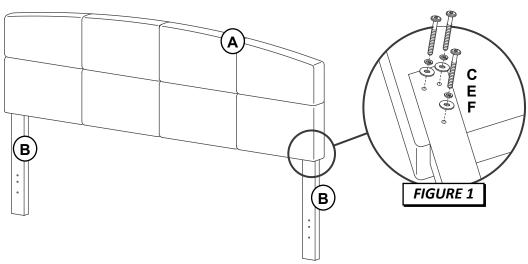

## STEP 1 - Figure 1

\* Bed Frame Not Included As Shown. Begin by assembly each Leg Extension (B) to the back of the Headboard Panel (A) using 3 Allen Bolts (C), 3 Spring Washers (E) & 3 Flat Washers (F) per each side. Tighten all bolts using the Allen Wrench (H) that has been provided.