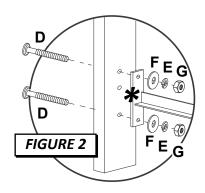

## STEP 2 - Figure 2

Next attach the bed frame (\*Not Included) to each Leg Extension (B) by using 2 Allen Bolts (D) from the back and 2 Flat Washers (F), 2 Spring Washers (E) and 2 Hex Nuts (G) from the front. Tighten all bolts.