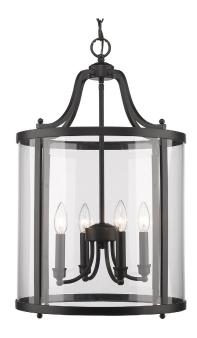

## 4 Light Pendant

The simple metal frames house clear glass. This versatile style is fitting for traditional to modern interiors. The collection features pendants in a variety of sizes. The fixtures are available in two smooth finishes: Chrome and Black. Pendants create stylish focal points and this 4-light pendant is comfortably sized for a cozy dining room, nook, or entry.

| Fixture Finish:              | Black                |                     |
|------------------------------|----------------------|---------------------|
| Glass/Shade Finish:          | Clear Glass          |                     |
| Materials:                   | Steel, Glass         |                     |
| Fixture Width:               | 16"                  | 40.64cm             |
| Fixture Height:              | 25.75"               | 65.405cm            |
| Fixture Extension            |                      |                     |
| Glass Diameter:              | 15.5"                | 39.37cm             |
| Glass Height:                | 16.375"              | 41.5925cm           |
| Canopy Backplate Dimensions: | 5"Dia x 1"E          | 12.7cmDia x 2.54cmE |
| Chain:                       | 6'                   | 1.83m               |
| Rod:                         | NA                   | NA                  |
| Wire:                        | 10'                  | 3.048m              |
| Bulb Type:                   | Incandescent, Type B |                     |
| Wattage:                     | 4 × 60W(C)           |                     |
| Voltage:                     | 110                  |                     |
| Install Position:            |                      |                     |
| Approved Location:           | Dry Location         |                     |
| Safety Rating:               | UL,CUL               |                     |
|                              |                      |                     |