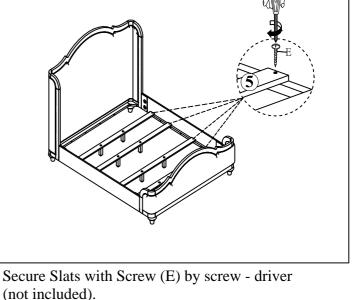

Attach Bun foot (2) to Headboard (1) and Footboard (3).

Assemble Side Rails (4) to H/B (1) and F/B (3) by using Thread Bolt (A), Curve washer (C), Hex nut (B) and Wrench (D)

Attach Center Support Leg (6) to Slat (5). Then put slat rolls on middle of bed.