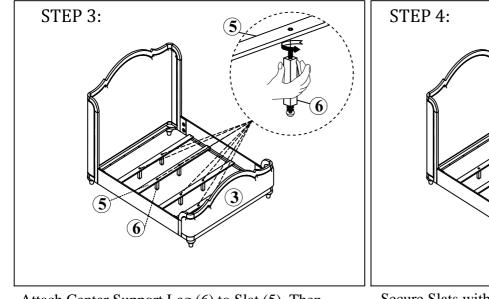

Attach Bun foot (2) to Headboard (1) and Footboard (3).

Assemble Side Rails (4) to H/B (1) and F/B (3) by using Thread Bolt (A), Curve washer (C), Hex nut (B) and Wrench (D)

Attach Center Support Leg (6) to Slat (5). Then put slat rolls on middle of bed.