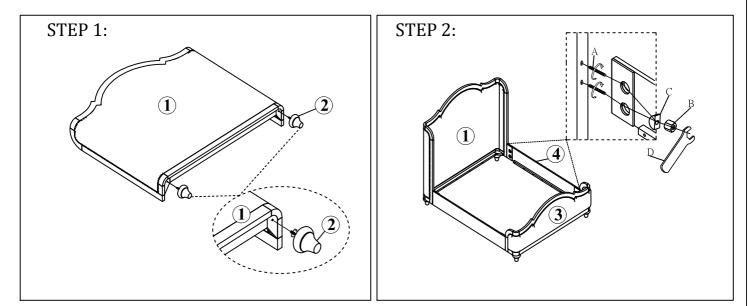

Attach Bun foot (2) to Headboard (1) and Footboard (3).

Assemble Side Rails (4) to H/B (1) and F/B (3) by using Thread Bolt (A), Curve washer (C), Hex nut (B) and Wrench (D)

Attach Center Support Leg (6) to Slat (5). Then put slat rolls on middle of bed.