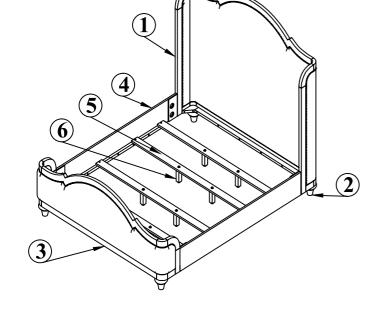

| PAF | PARTS LIST            |        |       |  |  |
|-----|-----------------------|--------|-------|--|--|
| No. | Description           | Sketch | Q'ty  |  |  |
| 1   | UPH Headboard         | $\Box$ | 1 PC  |  |  |
| 2   | Bun foot              |        | 4 PCS |  |  |
| 3   | UPH Footboard         | Ŋ      | 1 PC  |  |  |
| 4   | Rails                 |        | 2 PCS |  |  |
| 5   | Slat                  |        | 4 PCS |  |  |
| 6   | Center Support<br>Leg |        | 8 PCS |  |  |

Attach Bun foot (2) to Headboard (1) and Footboard (3).

Assemble Side Rails (4) to H/B (1) and F/B (3) by using Thread Bolt (A), Curve washer (C), Hex nut (B) and Wrench (D)

Attach Center Support Leg (6) to Slat (5). Then put slat rolls on middle of bed.