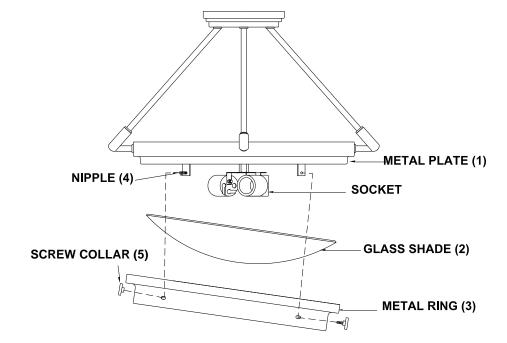

## **Installing Step:**

Remove the fixture and the mounting package from the box and make sure that no parts missing in the box.

- Install bulbs: (Bulbs not including in the package)
  (Please don't exceed the maximum capacity that recommended on the Sockets)
- 2. Put the Glass Shade (2) and the Metal Ring (3) together onto the Metal Plate (1).
- 3. The Nipple (4) aim at the hole of the Metal ring (3) through it and use the Screw Collar (4) thread them tightly, then use the Screw Collars aim at other holes and thread them tightly.