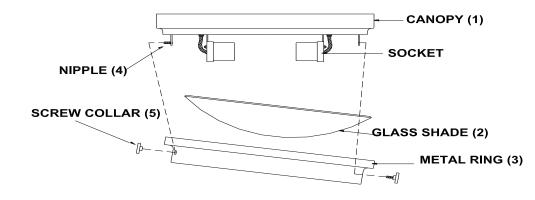

- 2. Put the Glass Shade (2) and the Metal Ring (3) onto the Canopy (1).
- The Nipple (4) aim at the hole of the Metal ring (3) through it and use the Screw Collar (4) thread them tightly.

INSTALLATION IS NOW COMPLETED.