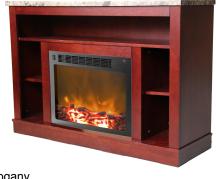

## Seville Fireplace Mantel with Electronic Fireplace Insert

Mahogany (CAM5021-1MAH)

SPECIFICATIONS

Enjoy comfortable warmth anywhere in your home with the Cambridge Seville full-surround fireplace mantel with electronic fireplace insert. The forced-air electric heater insert features 2 heat settings, timer and handy remote control. With log and flame effect, this contemporary unit gives you the cozy ambiance of a traditional fireplace with no smoke or mess. In addition, the full-surround mantel also functions as a media center. The mantel top accommodates up to a 50-inch flat panel TV, plus open shelving provides ample storage space for electronic components, games and DVDs.

Available in Cherry (CAM5021-1CHR), Mahogany (CAM5021-1MAH),

- Teak (CAM5021-1TEK) and White (CAM5021-1WHT)

- Full surround fireplace mantel constructed from MDF (medium-density fibreboard) - assembly required
- Electronic, forced-air fireplace insert with log and flame effect
- 2 heat settings with timer and remote control
- Automatic thermal safety switch for overheating protection
- Supplemental heating area approx 210 sq. ft.
- Assembled Mantel Size: 47.2"L x 15.7"W x 32.5"H
- Insert size: 23"L x 5"W x 17.1"H