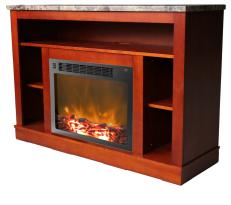

## Seville Fireplace Mantel with Electronic Fireplace Insert

Mahogany (CAM5021-1MAH)

SPECIFICATIONS

Enjoy comfortable warmth anywhere in your home with the Cambridge Seville full-surround fireplace mantel with electronic fireplace insert. The forced-air electric heater insert features 2 heat settings, timer and handy remote control. With log and flame effect, this contemporary unit gives you the cozy ambiance of a traditional fireplace with no smoke or mess. In addition, the full-surround mantel also functions as a media center. The mantel top accommodates up to a 50-inch flat panel TV, plus open shelving provides ample storage space for electronic components, games and DVDs.

Available in Cherry (CAM5021-1CHR), Mahogany (CAM5021-1MAH),

- Teak (CAM5021-1TEK) and White (CAM5021-1WHT)

- Full surround fireplace mantel constructed from MDF (medium-density fibreboard) - assembly required
- Electronic, forced-air fireplace insert with log and flame effect
- 2 heat settings with timer and remote control
- Automatic thermal safety switch for overheating protection
- Supplemental heating area approx 210 sq. ft.
- Assembled Mantel Size: 47.2"L x 15.7"W x 32.5"H
- Insert size: 23"L x 5"W x 17.1"H