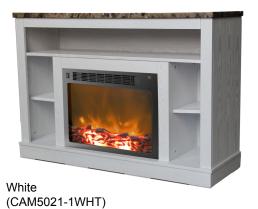

Available in Cherry (CAM5021-1CHR), Mahogany (CAM5021-1MAH),

- Teak (CAM5021-1TEK) and White (CAM5021-1WHT)

- Full surround fireplace mantel constructed from MDF (medium-density fibreboard) - assembly required
- Electronic, forced-air fireplace insert with log and flame effect
- 2 heat settings with timer and remote control
- Automatic thermal safety switch for overheating protection
- Supplemental heating area approx 210 sq. ft.
- Assembled Mantel Size: 47.2"L x 15.7"W x 32.5"H
- Insert size: 23"L x 5"W x 17.1"H