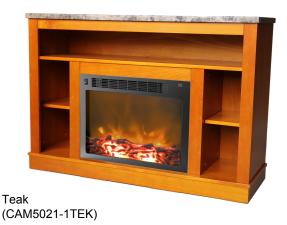

Available in Cherry (CAM5021-1CHR), Mahogany (CAM5021-1MAH),

- Teak (CAM5021-1TEK) and White (CAM5021-1WHT)

- Full surround fireplace mantel constructed from MDF (medium-density fibreboard) - assembly required
- Electronic, forced-air fireplace insert with log and flame effect
- 2 heat settings with timer and remote control
- Automatic thermal safety switch for overheating protection
- Supplemental heating area approx 210 sq. ft.
- Assembled Mantel Size: 47.2"L x 15.7"W x 32.5"H
- Insert size: 23"L x 5"W x 17.1"H