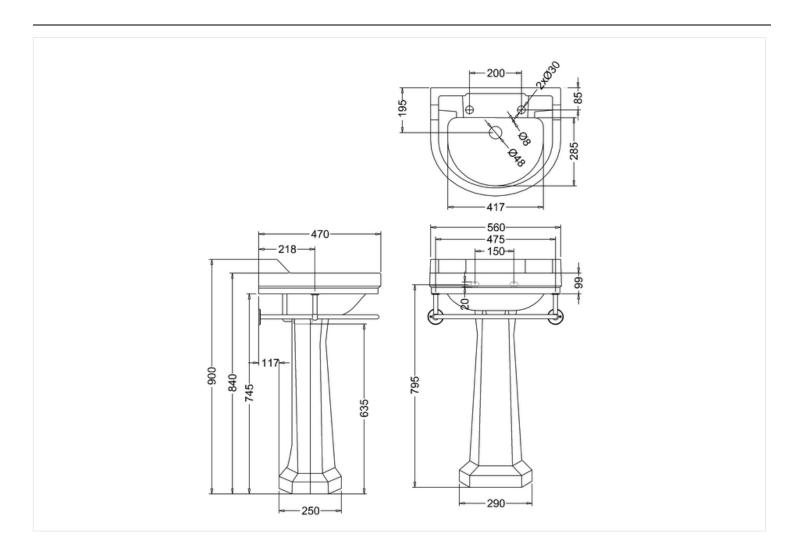

**Technical Specification Size:** 470 x 560 x 900 mm

Finishes: B6 & P1 White; T4 Chrome plated

Product Type: Traditional

Material: B6 & P1 Vitreous China; T7 Bodies are of all brass construction

Size: w 56cm x d 47cm Weight: 27.7 kg Overall Height: 90cm Tap Holes: 1 or 2 Overflow Class: 10 Overflow Rate: 0.1 L/s