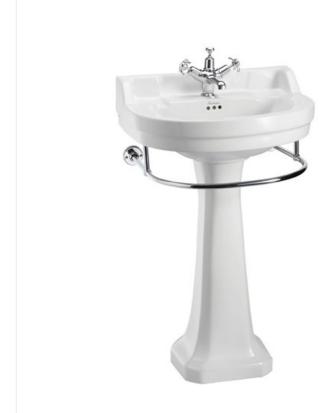

### Edwardian round 56cm basin, towel rail and standard pedestal

Code

B6 2TH Edwardian round basin 56cm 2TH T4 CHR 56cm round towel rail chrome

P1 Pedestal

**Barcodes:** P1 (5055806005105),B6 2TH (5055806001589),T4 CHR (5055806007277)

**Technical Specification Size:** 470 x 560 x 900 mm

Finishes: B6 & P1 White; T4 Chrome plated

Product Type: Traditional

Material: B6 & P1 Vitreous China; T7 Bodies are of all brass construction

Size: w 56cm x d 47cm Weight: 27.7 kg Overall Height: 90cm Tap Holes: 1 or 2 Overflow Class: 10 Overflow Rate: 0.1 L/s