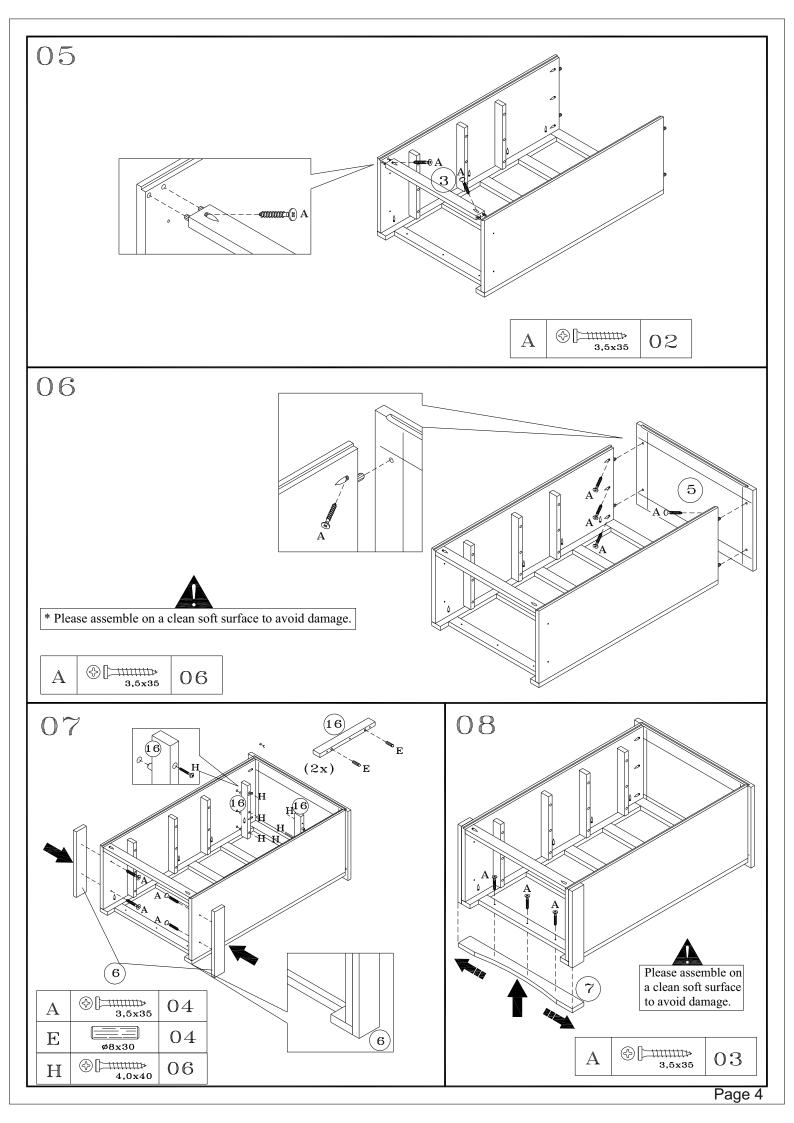

|----|
| 8  | Back Panel         | 01 |
| 9  | Small Drawer Front | 03 |
| 10 | Small Drawer Side  | 06 |
| 11 | Drawer Bottom      | 04 |
| 12 | Small Drawer Back  | 03 |

| 13 | Large Drawer Front | 01 |
|----|--------------------|----|
| 14 | Large Drawer Side  | 02 |
| 15 | Large Drawer Back  | 01 |
| 16 | Drawer Runner      | 08 |

### **FITTINGS**

| A            |                                         | 23 |
|--------------|-----------------------------------------|----|
| $\mathbb{B}$ | ⊕ ☐ ☐ ☐ ☐ ☐ ☐ ☐ ☐ ☐ ☐ ☐ ☐ ☐ ☐ ☐ ☐ ☐ ☐ ☐ | 36 |
| C            |                                         | 08 |
| D            | 10x10                                   | 23 |
| E            | Ø8x30                                   | 40 |

| F | 08 |
|---|----|
| G | 06 |
|   | 24 |
|   | 05 |