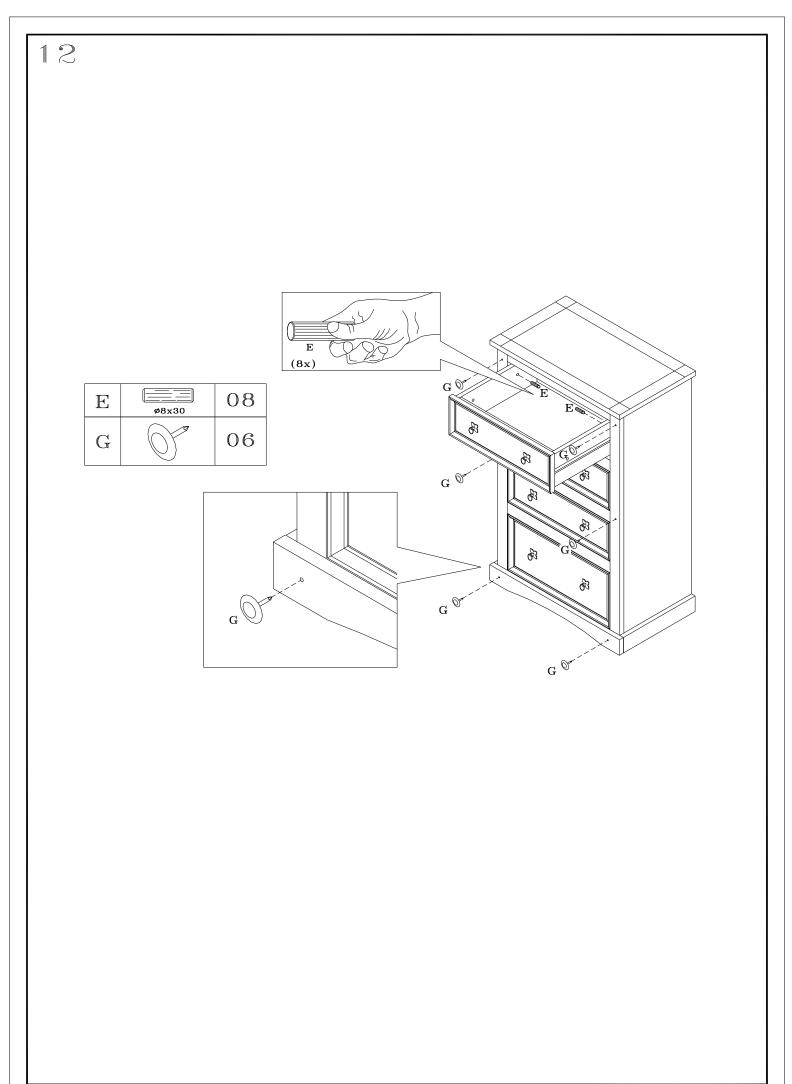

-|
| 8  | Back Panel         | 01 |
| 9  | Small Drawer Front | 03 |
| 10 | Small Drawer Side  | 06 |
| 11 | Drawer Bottom      | 04 |
| 12 | Small Drawer Back  | 03 |

| 13 | Large Drawer Front | 01 |
|----|--------------------|----|
| 14 | Large Drawer Side  | 02 |
| 15 | Large Drawer Back  | 01 |
| 16 | Drawer Runner      | 08 |

### **FITTINGS**

| A            |                                         | 23 |
|--------------|-----------------------------------------|----|
| $\mathbb{B}$ | ⊕ ☐ ☐ ☐ ☐ ☐ ☐ ☐ ☐ ☐ ☐ ☐ ☐ ☐ ☐ ☐ ☐ ☐ ☐ ☐ | 36 |
| C            |                                         | 08 |
| D            | 10x10                                   | 23 |
| E            | Ø8x30                                   | 40 |

| F | 08 |
|---|----|
| G | 06 |
|   | 24 |
|   | 05 |