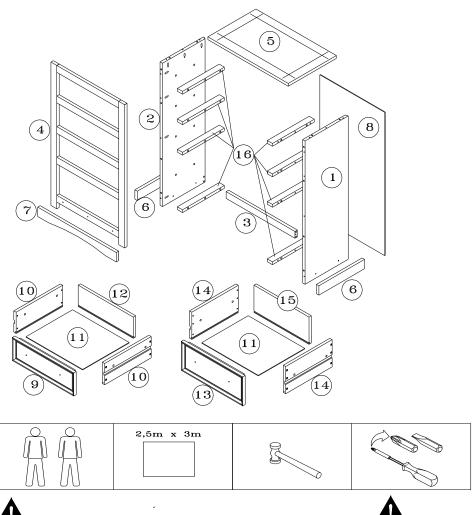

#### PARTS LIST

| 1 | Right Side Panel | 01 |
|---|------------------|----|
| 2 | Left Side Panel  | 01 |
| 3 | Back Crossbeam   | 01 |
| 4 | Front Frame      | 01 |
| 5 | Тор              | 01 |
| 6 | Side Plinth      | 02 |

| 7  | Front Plinth       | 01 |
|----|--------------------|----|
| 8  | Back Panel         | 01 |
| 9  | Small Drawer Front | 03 |
| 10 | Small Drawer Side  | 06 |
| 11 | Drawer Bottom      | 04 |
| 12 | Small Drawer Back  | 03 |

| 13 | Large Drawer Front | 01 |
|----|--------------------|----|
| 14 | Large Drawer Side  | 02 |
| 15 | Large Drawer Back  | 01 |
| 16 | Drawer Runner      | 08 |