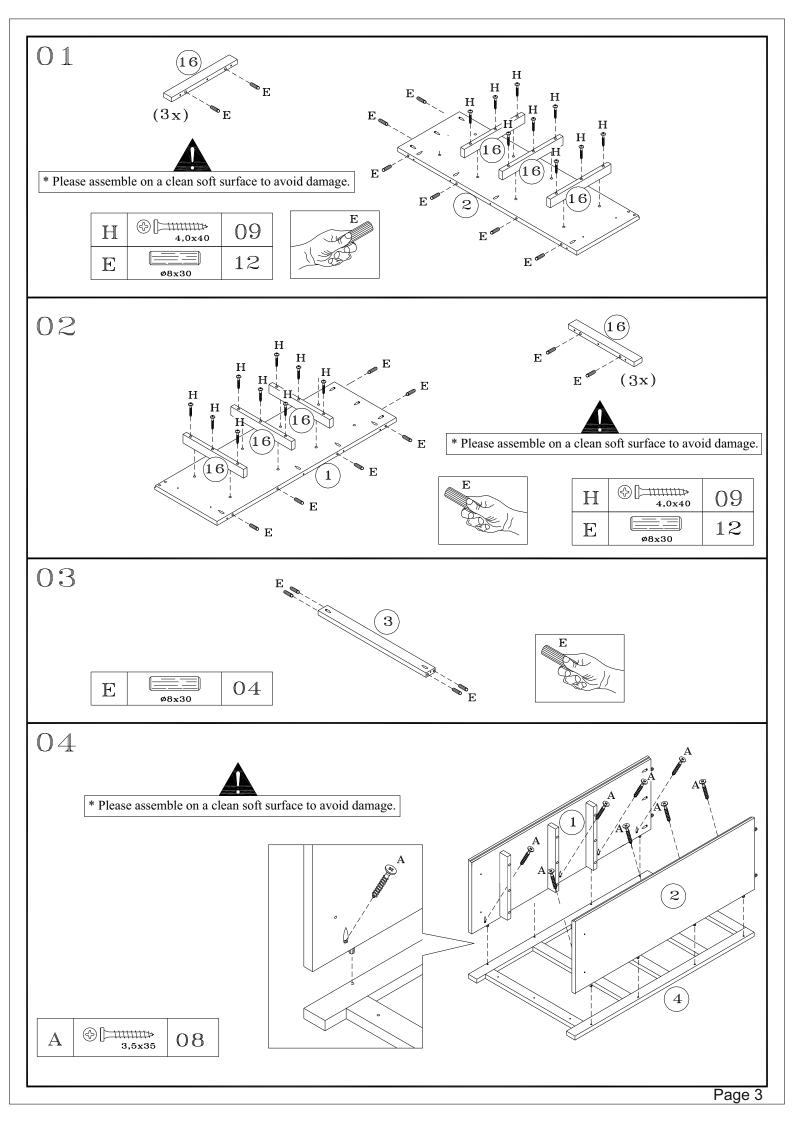

### **FITTINGS**

| A            |                                         | 23 |
|--------------|-----------------------------------------|----|
| $\mathbb{B}$ | ⊕ ☐ ☐ ☐ ☐ ☐ ☐ ☐ ☐ ☐ ☐ ☐ ☐ ☐ ☐ ☐ ☐ ☐ ☐ ☐ | 36 |
| C            |                                         | 08 |
| D            | 10x10                                   | 23 |
| E            | Ø8x30                                   | 40 |

| F | 08 |
|---|----|
| G | 06 |
|   | 24 |
|   | 05 |