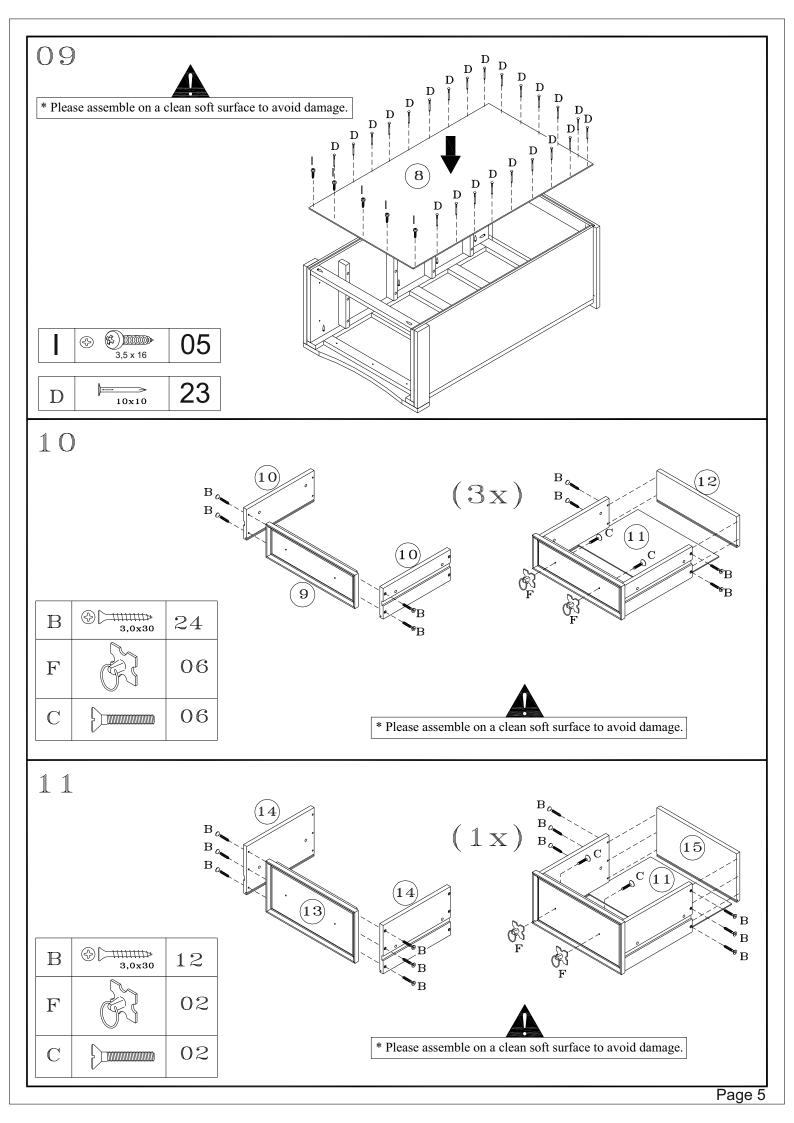

---|
| 8  | Back Panel         | 01 |
| 9  | Small Drawer Front | 03 |
| 10 | Small Drawer Side  | 06 |
| 11 | Drawer Bottom      | 04 |
| 12 | Small Drawer Back  | 03 |

| 13 | Large Drawer Front | 01 |
|----|--------------------|----|
| 14 | Large Drawer Side  | 02 |
| 15 | Large Drawer Back  | 01 |
| 16 | Drawer Runner      | 08 |

### **FITTINGS**

| A            |                                         | 23 |
|--------------|-----------------------------------------|----|
| $\mathbb{B}$ | ⊕ ☐ ☐ ☐ ☐ ☐ ☐ ☐ ☐ ☐ ☐ ☐ ☐ ☐ ☐ ☐ ☐ ☐ ☐ ☐ | 36 |
| C            |                                         | 08 |
| D            | 10x10                                   | 23 |
| E            | Ø8x30                                   | 40 |

| F | 08 |
|---|----|
| G | 06 |
|   | 24 |
|   | 05 |