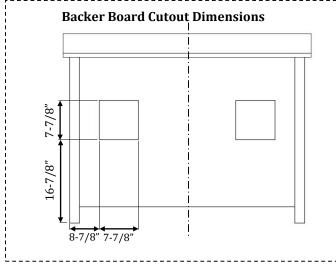

#### **FEATURES**

- Beautiful transitional styling and a practical floor standing design will complement any bathroom
- Solid wood construction that is engineered to prevent warping and made to last for years worry free.
- Matching mirror with solid wood frame is an added touch that will bring elegance to the bathroom.
- Easy to clean grey veined Carrara marble countertop comes pre-assembled and a matching marble backsplash is also included.
- Pre-drilled holes in countertop for 8-in widespread faucet make installation quick and easy.
- Highly water-resistant, low volatile and organic environmentally friendly sealer.
- Generous storage (4-doors, 4-drawers), gives the space needed to keep the bathroom organized
- Concealed slides and hinges with soft-closing cabinet doors and drawers give this vanity luxury custom made qualities.
- Pre-assembled oval under-mount ceramic basin adds a dramatic, modern design element.
- Double basins for added flexibility and convenience.
- Designer brushed nickel pulls and knobs give the vanity a luxury design and great functionality.
- Adjustable shelf heights to accommodate different drainage and storage needs
- Backer board with pre-cut hole for easy installation and access to all plumbing needs.
- Does not include faucet, drain assembly, or P-trap