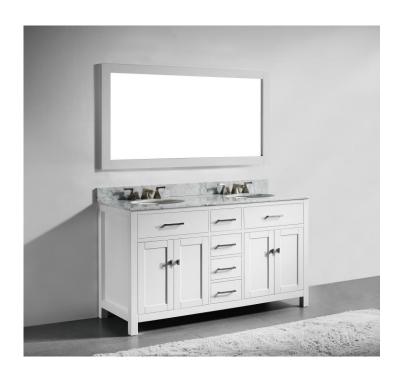

# San Clemente 60" Vanity set w/Mirror

## **SET INCLUDES**

Framed Mirror, Marble Backsplash, Main Cabinet, Marble Countertop, Under-mount Ceramic Basin

#### **FEATURES**

- Beautiful transitional styling and a practical floor standing design will complement any bathroom
- Solid wood construction that is engineered to prevent warping and made to last for years worry free.
- Matching mirror with solid wood frame is an added touch that will bring elegance to the bathroom.
- Easy to clean grey veined Carrara marble countertop comes pre-assembled and a matching marble backsplash is also included.
- Pre-drilled holes in countertop for 8-in widespread faucet make installation quick and easy.
- Highly water-resistant, low volatile and organic environmentally friendly sealer.
- Generous storage (4-doors, 4-drawers), gives the space needed to keep the bathroom organized
- Concealed slides and hinges with soft-closing cabinet doors and drawers give this vanity luxury custom made qualities.
- Pre-assembled oval under-mount ceramic basin adds a dramatic, modern design element.
- Double basins for added flexibility and convenience.
- Designer brushed nickel pulls and knobs give the vanity a luxury design and great functionality.
- Adjustable shelf heights to accommodate different drainage and storage needs
- Backer board with pre-cut hole for easy installation and access to all plumbing needs.
- Does not include faucet, drain assembly, or P-trap