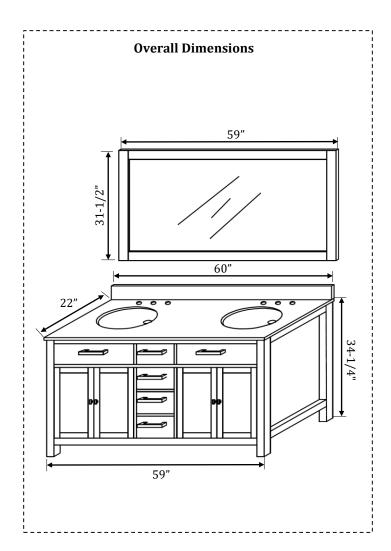

# San Clemente 60" Vanity set w/Mirror

## **SET INCLUDES**

Framed Mirror, Marble Backsplash, Main Cabinet, Marble Countertop, Under-mount Ceramic Basin

#### **FEATURES**

- Beautiful transitional styling and a practical floor standing design will complement any bathroom
- Solid wood construction that is engineered to prevent warping and made to last for years worry free.
- Matching mirror with solid wood frame is an added touch that will bring elegance to the bathroom.
- Easy to clean grey veined Carrara marble countertop comes pre-assembled and a matching marble backsplash is also included.
- Pre-drilled holes in countertop for 8-in widespread faucet make installation quick and easy.
- Highly water-resistant, low volatile and organic environmentally friendly sealer.
- Generous storage (4-doors, 4-drawers), gives the space needed to keep the bathroom organized
- Concealed slides and hinges with soft-closing cabinet doors and drawers give this vanity luxury custom made qualities.
- Pre-assembled oval under-mount ceramic basin adds a dramatic, modern design element.
- Double basins for added flexibility and convenience.
- Designer brushed nickel pulls and knobs give the vanity a luxury design and great functionality.
- Adjustable shelf heights to accommodate different drainage and storage needs
- Backer board with pre-cut hole for easy installation and access to all plumbing needs.
- Does not include faucet, drain assembly, or P-trap