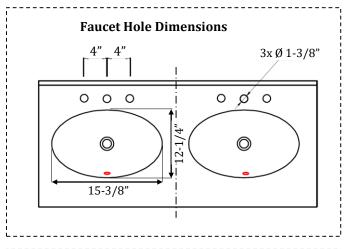

#### **FEATURES**

- Beautiful transitional styling and a practical floor standing design will complement any bathroom
- Solid wood construction that is engineered to prevent warping and made to last for years worry free.
- Matching mirror with solid wood frame is an added touch that will bring elegance to the bathroom.
- Easy to clean grey veined Carrara marble countertop comes pre-assembled and a matching marble backsplash is also included.
- Pre-drilled holes in countertop for 8-in widespread faucet make installation quick and easy.
- Highly water-resistant, low volatile and organic environmentally friendly sealer.
- Generous storage (4-doors, 4-drawers), gives the space needed to keep the bathroom organized
- Concealed slides and hinges with soft-closing cabinet doors and drawers give this vanity luxury custom made qualities.
- Pre-assembled oval under-mount ceramic basin adds a dramatic, modern design element.
- Double basins for added flexibility and convenience.
- Designer brushed nickel pulls and knobs give the vanity a luxury design and great functionality.
- Adjustable shelf heights to accommodate different drainage and storage needs
- Backer board with pre-cut hole for easy installation and access to all plumbing needs.
- Does not include faucet, drain assembly, or P-trap