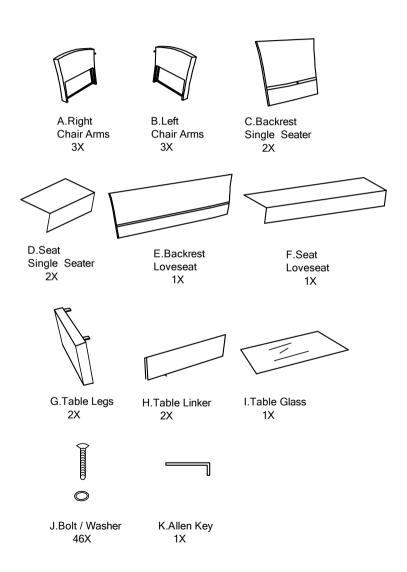

### PARTS AND HARDWARE

Avoid using sharp objects such as a knife to cut open packing as you may accidentally damage the upholstery.

4