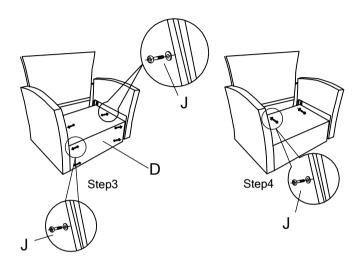

# **ASSEMBLY INSTRUCTIONS**

Do not fully tighten bolts until assembly is complete.

2.Assemble the chair arms (A) and (B) to the seat (D) and the backrest (C), using bolts and washer (J).

www.bellezefurniture.com