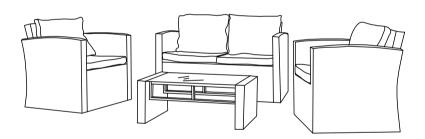

# **Owner's Manual**

4 Piece Wicker Rattan Sofa Set

item no. 014-HG-17019

| FOLLOW US: | CONTACT INFO:                              | NOTE:                                                                                                           |
|------------|--------------------------------------------|-----------------------------------------------------------------------------------------------------------------|
| f 9 0 6    | www.bellezefurniture.com<br>(949) 344-2588 | The instruction booklet contains <b>IMPORTANT</b> safety information Please read and keep for future reference. |