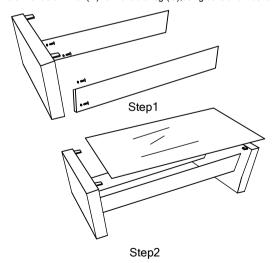

# **ASSEMBLY INSTRUCTIONS**

1. Assemble the table linker (H) to the table leg (G), using bolts and washer (J).