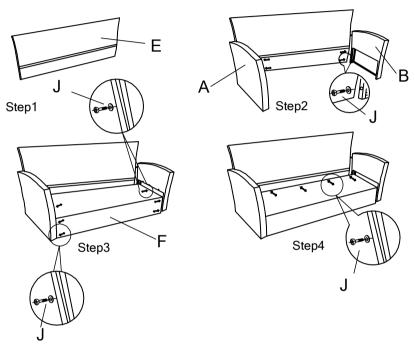

# **ASSEMBLY INSTRUCTIONS**

Do not fully tighten bolts until assembly is complete.

2.Assemble the chair arms (A) and (B) to the seat (D) and the backrest (C), using bolts and washer (J).

www.bellezefurniture.com

# **ASSEMBLY INSTRUCTIONS**

1. Assemble the table linker (H) to the table leg (G), using bolts and washer (J).