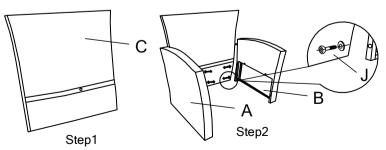

# **ASSEMBLY INSTRUCTIONS**

Do not fully tighten bolts until assembly is complete.

2.Assemble the chair arms (A) and (B) to the seat (D) and the backrest (C), using bolts and washer (J).

www.bellezefurniture.com