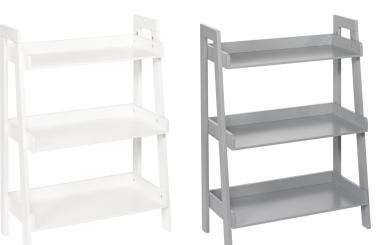

## **PRODUCT SPECIFICATIONS:** 3-TIER LADDER SHELF

## PRODUCT DESCRIPTION

- COUNTRY OF ORIGIN: CHINA FOB POINT: HUDSON, WI PACKAGE TYPE: REMAILER CARTON UNIT PACK (INCH): <u>34.25"</u> L <u>13.78"</u> W <u>3.74"</u> H <u>16.75</u> LBS MATERIAL CONTENT & GRADE OF MATERIAL: PAINTED MDF COLOR/FINISH: WHITE OR GRAY
- ASSEMBLY REQUIRED: YES
- FINISHED ASSEMBLED SIZE: <u>24"</u> W <u>11.50"</u> D <u>32.50"</u> H
- TOP SHELF: <u>21.75"</u> W <u>9.25"</u> D
- MIDDLE/BOTTOM SHELVES: 21.75" W 11" D
- SPACE BETWEEN FIXED SHELVES: <u>11.25"</u>