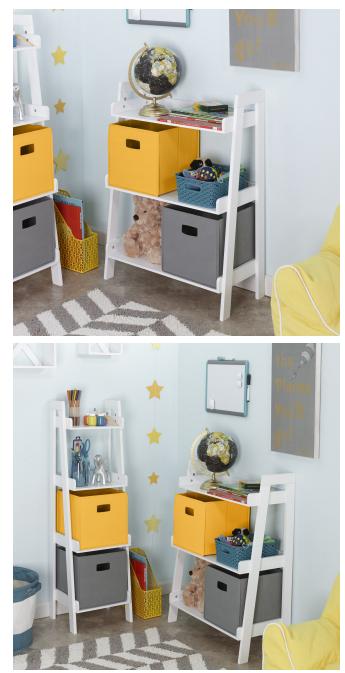

## SELLING FEATURES

- FEATURES THREE FIXED SHELVES PERFECT FOR STORING AND DISPLAYING BOOKS, TOYS AND MORE.
- OPEN SHELVING CREATES THE ILLUSION OF MORE SPACE IN CHILDREN'S ROOMS.
- STURDY CONSTRUCTION AND CLASSIC WHITE OR GRAY FINISH MAKE THIS PIECE A SEAMLESS ADDITION FOR ANY ROOM LAYOUT OR COLOR SCHEME.
- IDEAL SIZE FOR SMALL CHILDREN TO REACH AND STORE THEIR FAVORITE ITEMS.
- ADD KIDS TWO-PIECE FOLDING STORAGE BINS AND
  COMBINE WITH THE MATCHING 4-TIER LADDER SHELF
  FOR A COMPLETE SET.